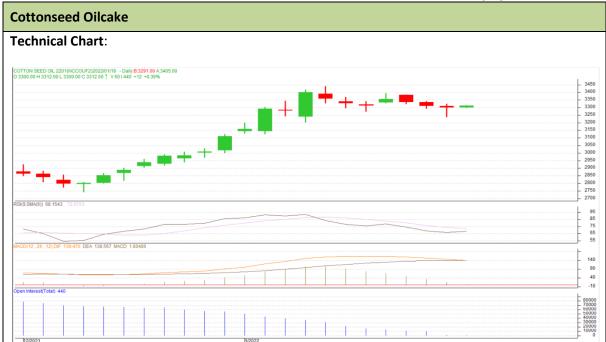

<sup>\*</sup> Do not carry-forward the position next day.

Commodity: Cotton Seed oil Cake Exchange: NCDEX Contract: Jan Expiry: Jan 20th, 2022

## **Technical Commentary:**

- The Cottonseed oilcake posted gain on buyers interest.
- However, strong resistance can be seen at 3460.
- MACD, indicating firm momentum.
- RSI is indicating strong buying strength.

The Cottonseed oilcake prices are likely to feature gain on Tuesday's trading session.

| Intraday Supports   | nces  | <b>S1</b> | S2   | PCP   | R1   | R2    |      |
|---------------------|-------|-----------|------|-------|------|-------|------|
| Cottonseed oilcake  | NCDEX | Jan       | 3130 | 3200  | 3300 | 3460  | 3520 |
| Intraday Trade Call |       |           | Call | Entry | Call | Entry | T1   |
| Cottonseed oilcake  | NCDEX | Jan       | Sell | 3310  | 3410 | 3430  | 3240 |