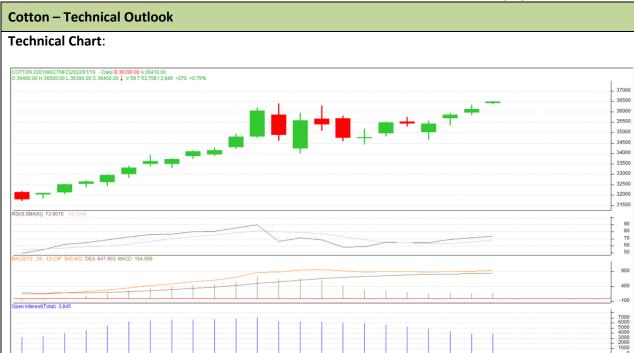

Commodity: Cotton Exchange: MCX
Contract: Jan Expiry: Jan 31, 2021

## **Technical Commentary:**

- The Cotton posted gain on buyers interest.
- However, strong resistance can be seen at 36330.
- MACD, indicating steady momentum.
- RSI is indicating steady to firm buying strength.

The cotton prices are likely to feature gain on Wednesday's trading session.

| Intraday Supports & Resistances |     |     | S1    | S2    | PCP   | R1    | R2    |
|---------------------------------|-----|-----|-------|-------|-------|-------|-------|
| Cotton                          | MCX | Jan | 36000 | 36080 | 36420 | 36630 | 36750 |
| Intraday Trade Call             |     |     | Call  | Entry | T1    | T2    | SL    |
| Cotton                          | MCX | Jan | Buy   | 36410 | 36510 | 36600 | 36340 |