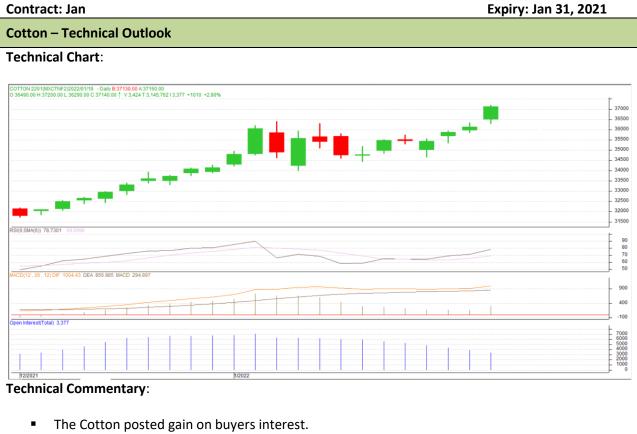

## Exchange: MCX Expiry: Jan 31, 2021

- However, strong resistance can be seen at 37350.
- MACD, indicating steady momentum.
- RSI is indicating steady to firm buying strength.

The cotton prices are likely to feature gain on Thursday's trading session.

| Intraday Supports & Resistances |     | S1  | S2    | PCP   | R1    | R2    |       |
|---------------------------------|-----|-----|-------|-------|-------|-------|-------|
| Cotton                          | MCX | Jan | 36720 | 36800 | 37140 | 37350 | 37470 |
| Intraday Trade Call             |     |     | Call  | Entry | T1    | T2    | SL    |
| Cotton                          | MCX | Jan | Buy   | 37130 | 37230 | 37320 | 37060 |

\* Do not carry-forward the position next day.