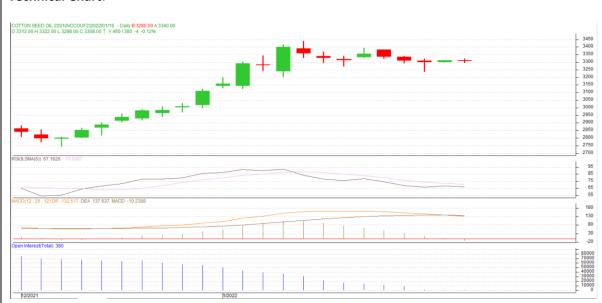

## **Technical Commentary:**

- The Cottonseed oilcake posted gain on buyers interest.
- However, strong resistance can be seen at 3413.
- MACD, indicating firm momentum.
- RSI is indicating strong buying strength.

The Cottonseed oilcake prices are likely to feature gain on Thursday's trading session.

| Intraday Supports     | & Resista | nces | S1   | S2    | РСР  | R1    | R2   |
|-----------------------|-----------|------|------|-------|------|-------|------|
| Cottonseed oilcake    | NCDEX     | Jan  | 3172 | 3222  | 3308 | 3413  | 3463 |
| Intraday Trade Call   |           |      | Call | Entry | Call | Entry | T1   |
| Cottonseed<br>oilcake | NCDEX     | Jan  | Sell | 3298  | 3263 | 3238  | 3319 |

\* Do not carry-forward the position next day.