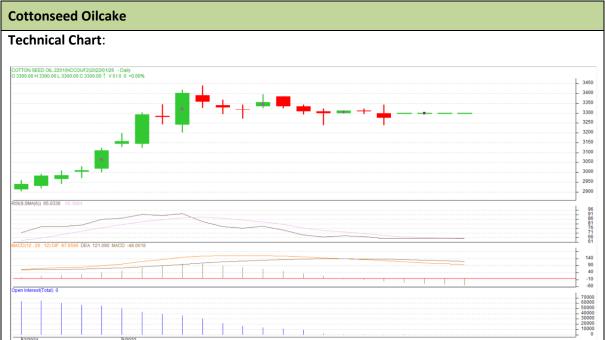

<sup>\*</sup> Do not carry-forward the position next day.

Commodity: Cotton Seed oil Cake Exchange: NCDEX Contract: Jan Expiry: Jan 30th, 2022

## **Technical Commentary:**

- The Cottonseed oilcake posted loss on sellers interest.
- However, strong resistance can be seen at 3425.
- MACD, indicating firm momentum.

The Cottonseed oilcake prices are likely to feature loss on Thursday's trading session.

| Intraday Supports   | nces  | <b>S1</b> | S2   | РСР   | R1   | R2    |      |
|---------------------|-------|-----------|------|-------|------|-------|------|
| Cottonseed oilcake  | NCDEX | Jan       | 3184 | 3234  | 3300 | 3425  | 3475 |
| Intraday Trade Call |       |           | Call | Entry | Call | Entry | T1   |
| Cottonseed oilcake  | NCDEX | Jan       | Sell | 3310  | 3275 | 3250  | 3331 |

<sup>\*</sup> Do not carry-forward the position next day.