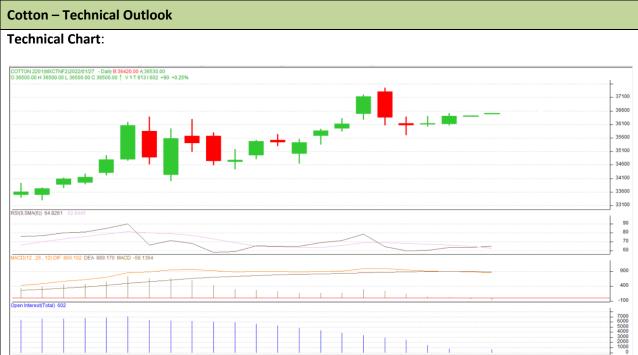

Commodity: Cotton Exchange: MCX
Contract: Jan Expiry: Jan 31, 2021

## **Technical Commentary**:

- The Cotton posted gain on buyers interest.
- However, strong resistance can be seen at 36710.
- MACD, indicating steady momentum.
- RSI is indicating steady to firm buying strength.

The cotton prices are likely to feature gain on Thursday's trading session.

| Intraday Supports & Resistances |     |     | S1    | S2    | PCP   | R1    | R2    |
|---------------------------------|-----|-----|-------|-------|-------|-------|-------|
| Cotton                          | MCX | Jan | 36080 | 36160 | 36500 | 36710 | 36830 |
| Intraday Trade Call             |     |     | Call  | Entry | T1    | T2    | SL    |
| Cotton                          | MCX | Jan | Buy   | 36490 | 36590 | 36680 | 36420 |

<sup>\*</sup> Do not carry-forward the position next day.

Commodity: Cotton Seed oil Cake Exchange: NCDEX Contract: Jan Expiry: Jan 30th, 2022