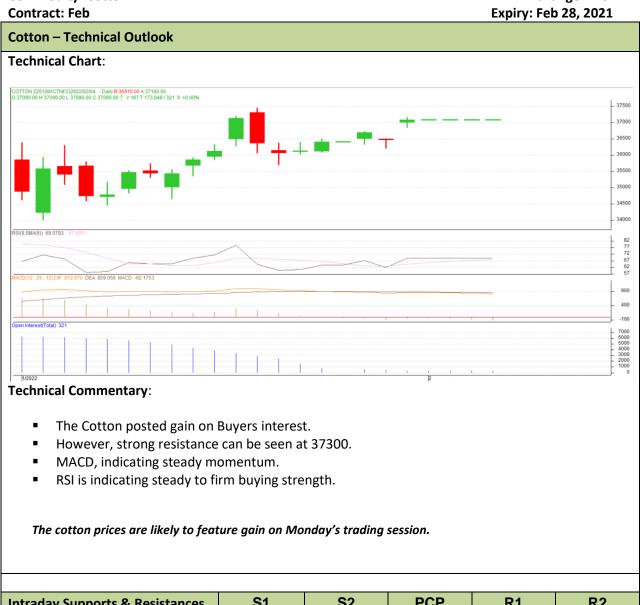

## Exchange: MCX

| Intraday Supports & Resistances |     |     | S1    | S2    | PCP   | R1    | R2    |
|---------------------------------|-----|-----|-------|-------|-------|-------|-------|
| Cotton                          | MCX | Feb | 36670 | 36750 | 37090 | 37300 | 37420 |
| Intraday Trade Call             |     |     | Call  | Entry | T1    | T2    | SL    |
| Cotton                          | МСХ | Feb | Buv   | 37080 | 37180 | 37270 | 37010 |

\* Do not carry-forward the position next day.