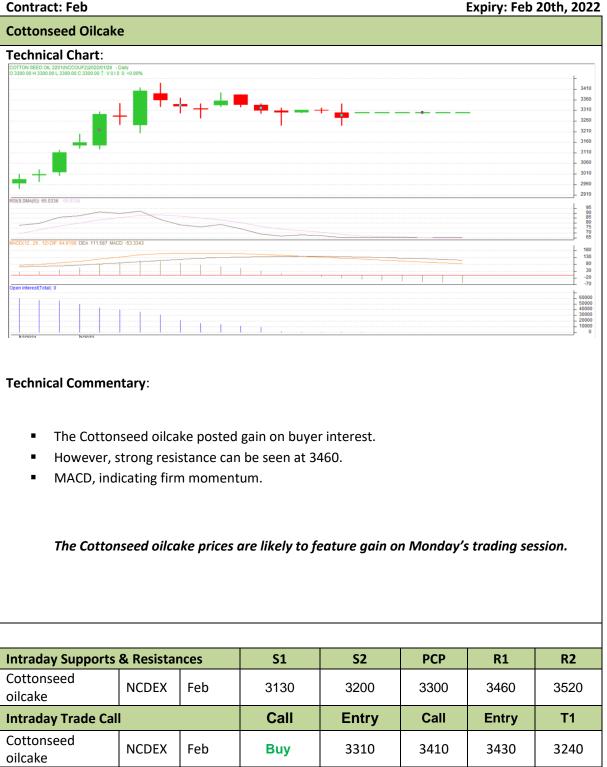

#### Commodity: Cotton Seed oil Cake Contract: Feb

#### Exchange: NCDEX Expiry: Feb 20th, 2022

\* Do not carry-forward the position next day.