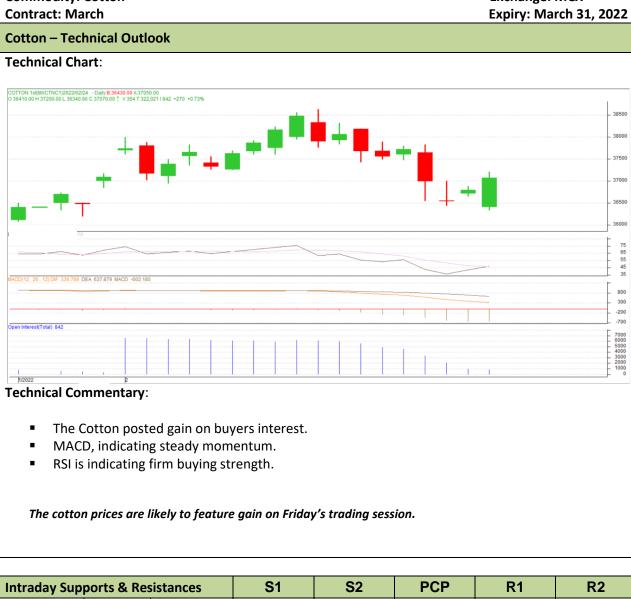

## **Commodity: Cotton**

# Exchange: MCX

| Intraday Supports & Resistances |     |       | S1    | S2    | PCP   | R1    | R2    |
|---------------------------------|-----|-------|-------|-------|-------|-------|-------|
| Cotton                          | MCX | March | 36650 | 36730 | 37070 | 37280 | 37400 |
| Intraday Trade Call             |     |       | Call  | Entry | T1    | T2    | SL    |
| Cotton                          | MCX | March | Buy   | 37060 | 37160 | 37250 | 36990 |

\* Do not carry-forward the position next day.