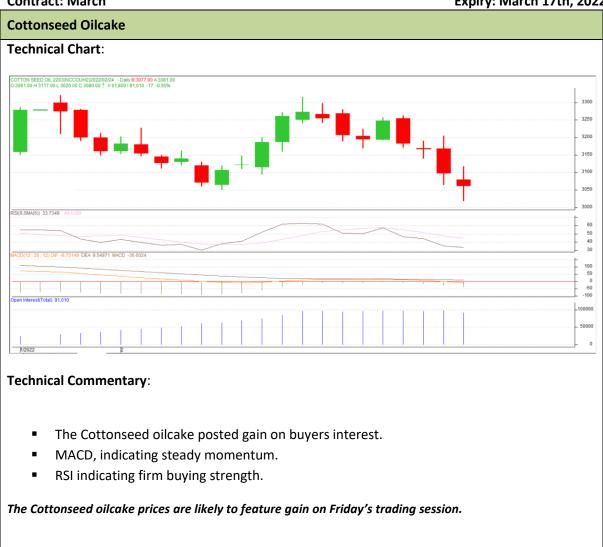

#### Commodity: Cotton Seed oil Cake Contract: March

### Exchange: NCDEX Expiry: March 17th, 2022

| Intraday Supports & Resistances |       |             |                  | РСР                   | R1                                           | R2                                               |
|---------------------------------|-------|-------------|------------------|-----------------------|----------------------------------------------|--------------------------------------------------|
| NCDEX                           | March | 2890        | 2960             | 3080                  | 3220                                         | 3280                                             |
| Intraday Trade Call             |       |             | Entry            | Call                  | Entry                                        | T1                                               |
| NCDEX                           | March | Buy         | 3070             | 3170                  | 3190                                         | 3000                                             |
|                                 | NCDEX | NCDEX March | NCDEX March 2890 | NCDEX March 2890 2960 | NCDEX March 2890 2960 3080   Call Entry Call | NCDEXMarch2890296030803220CallCallEntryCallEntry |

\* Do not carry-forward the position next day.