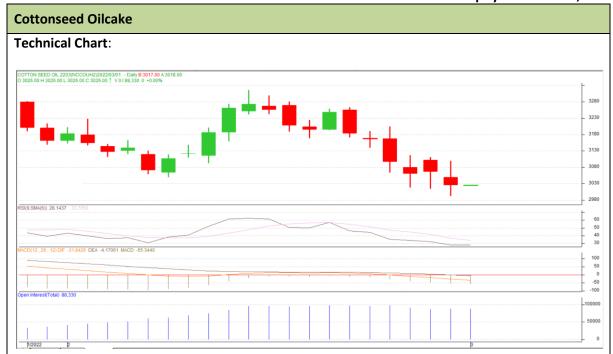

## **Technical Commentary:**

- The Cottonseed oilcake posted gain on buyers interest.
- MACD, indicating steady momentum.
- RSI indicating firm buying strength.

The Cottonseed oilcake prices are likely to feature gain on Wednesday's trading session.

|                          |       |           |           |       |      |       | _    |
|--------------------------|-------|-----------|-----------|-------|------|-------|------|
| <b>Intraday Supports</b> | nces  | <b>S1</b> | <b>S2</b> | PCP   | R1   | R2    |      |
| Cottonseed oilcake       | NCDEX | March     | 2836      | 2906  | 3026 | 3166  | 3226 |
| Intraday Trade Call      |       |           | Call      | Entry | Call | Entry | T1   |
| Cottonseed oilcake       | NCDEX | March     | Buy       | 3016  | 3116 | 3136  | 2946 |

<sup>\*</sup> Do not carry-forward the position next day.