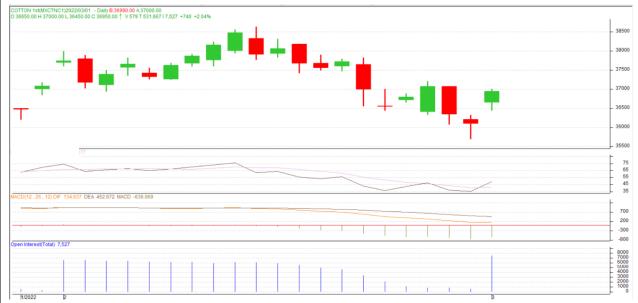

### **Technical Chart**:

# **Technical Commentary**:

- The Cotton posted gain on buyers interest.
- MACD, indicating steady momentum.
- RSI is indicating firm buying strength.

The cotton prices are likely to feature gain on Wednesday's trading session.

| Intraday Supports & Resistances |     |       | S1    | S2    | PCP   | R1    | R2    |
|---------------------------------|-----|-------|-------|-------|-------|-------|-------|
| Cotton                          | MCX | March | 36530 | 36610 | 36950 | 37160 | 37280 |
| Intraday Trade Call             |     |       | Call  | Entry | T1    | T2    | SL    |
| Cotton                          | MCX | March | Buy   | 36940 | 37040 | 37130 | 36870 |

<sup>\*</sup> Do not carry-forward the position next day.

Commodity: Cotton Seed oil Cake Exchange: NCDEX
Contract: March Expiry: March 17th, 2022