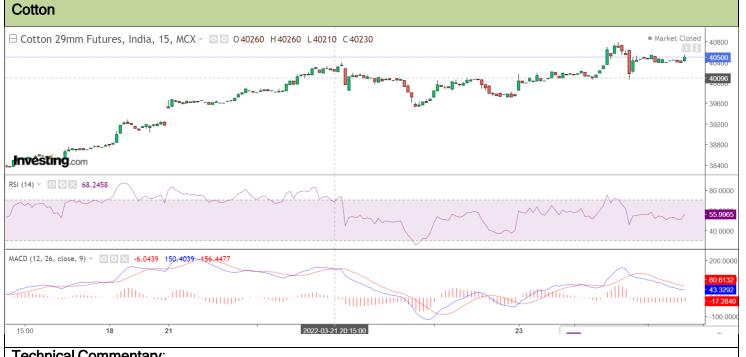

**Commodity: Cotton Exchange: MCX Contract: Mar** Expiry: Mar 30, 2021

# **Technical Commentary:**

- The recent trend is bullish in cotton.
- Mild resistance is seen around 40710.
- If the market tests the support at 30000, intraday long positions may be created.

## Strategy: Buy

| Intraday<br>Resistan |     | rts & | <b>S2</b> | <b>S1</b> | РСР   | R1    | R2    |
|----------------------|-----|-------|-----------|-----------|-------|-------|-------|
| Cotton               | MCX | Mar   | 40080     | 40160     | 40500 | 40710 | 40830 |
|                      |     |       | Call      | Entry     | T1    | T2    | SL    |
| Cotton               | MCX | Mar   | Buy       | 40490     | 40590 | 40680 | 40420 |

<sup>\*</sup> Positions should not be carried over to the next day

**Exchange: NCDEX** 

Commodity: Cotton Seed oil Cake Contract: Mar