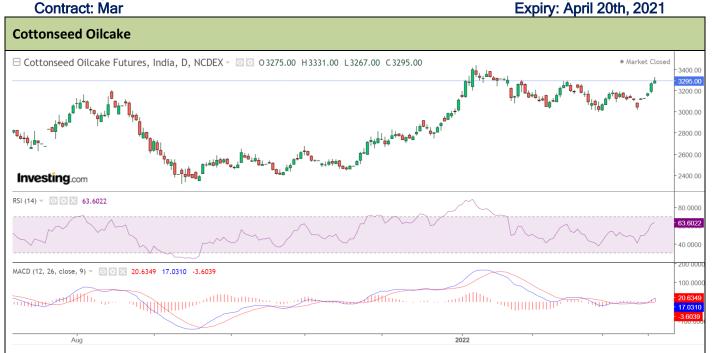

<sup>\*</sup> Positions should not be carried over to the next day

**Exchange: NCDEX** 

Commodity: Cotton Seed oil Cake Contract: Mar

#### **Technical Commentary:**

• On the intra-day chart, there exists a consolidation zone (support) at 3000 and then a trendline support at 3040. Strong resistance is seen at 3435.

### Strategy: Buy

| Intraday Supports & F | Resistances |       | <b>S2</b> | <b>S1</b> | PCP  | R1   | R2   |
|-----------------------|-------------|-------|-----------|-----------|------|------|------|
| Cotton oil cake       | NCDEX       | Mar   | 3105      | 3175      | 3295 | 3435 | 3495 |
| Intraday T            | Call        | Entry | T1        | T2        | SL   |      |      |
| Cotton oil cake       | NCDEX       | Mar   | Buy       | 3285      | 3385 | 3405 | 3215 |

<sup>\*</sup> Positions should not be carried over to the next day