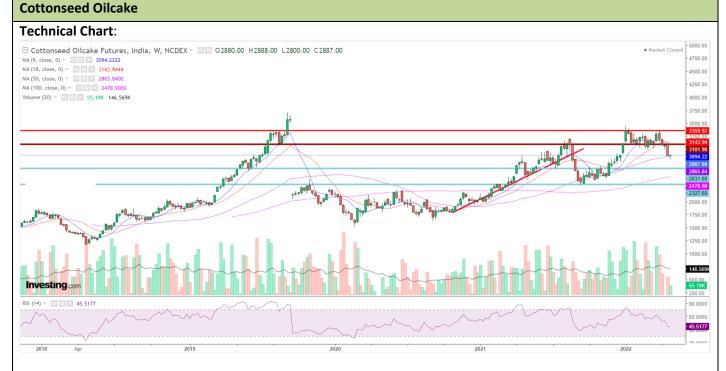

## **Technical Commentary:**

- The chart indicates the support breakdown.
- RSI indicating weak buying strength.
- Market is expected to remain firm.
- Currently trading at 50 DMA which can be categorized as support, prices may correct to 100 DMA.

| Intraday Supports & |       | <b>S1</b> | S2   | РСР   | R1   | R2   |      |
|---------------------|-------|-----------|------|-------|------|------|------|
| Cottonseed oilcake  | NCDEX | Apr       | 2771 | 2821  | 2887 | 3102 | 3062 |
| Intraday Trade Call |       |           | Call | Entry | T1   | T2   | SL   |
| Cottonseed oilcake  | NCDEX | Apr       | Sell | 2897  | 2862 | 2837 | 2918 |

\* Do not carry-forward the position next day.