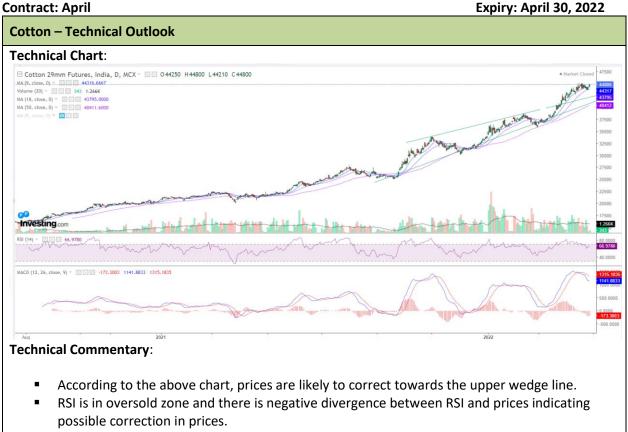

## Exchange: MCX Expiry: April 30, 2022

- Momentum indicator MACD has made bearish crossover further indicating easing in prices from current levels.
- Market is under short covering as the open interest has dropped.

| Intraday Supports & Resistances |     |     | S1    | S2    | PCP   | R1    | R2    |
|---------------------------------|-----|-----|-------|-------|-------|-------|-------|
| Cotton                          | MCX | Apr | 44400 | 44480 | 44800 | 45030 | 45150 |
| Intraday Trade Call             |     |     | Call  | Entry | T1    | T2    | SL    |
| Cotton                          | MCX | Apr | Sell  | 44810 | 44690 | 44590 | 44882 |

\* Do not carry-forward the position next day.