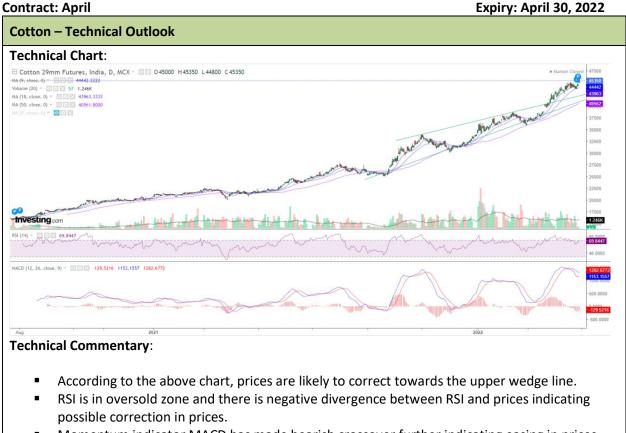

## **Commodity: Cotton**

Exchange: MCX Expiry: April 30, 2022

- Momentum indicator MACD has made bearish crossover further indicating easing in prices from current levels.
- Market is under short covering as the open interest has dropped.

| Intraday Supports & Resistances |     |     | S1    | S2    | PCP   | R1    | R2    |
|---------------------------------|-----|-----|-------|-------|-------|-------|-------|
| Cotton                          | MCX | Apr | 44950 | 45030 | 45350 | 45580 | 45700 |
| Intraday Trade Call             |     |     | Call  | Entry | T1    | T2    | SL    |
| Cotton                          | MCX | Apr | wait  | 45360 | 45240 | 45140 | 45432 |

\* Do not carry-forward the position next day.