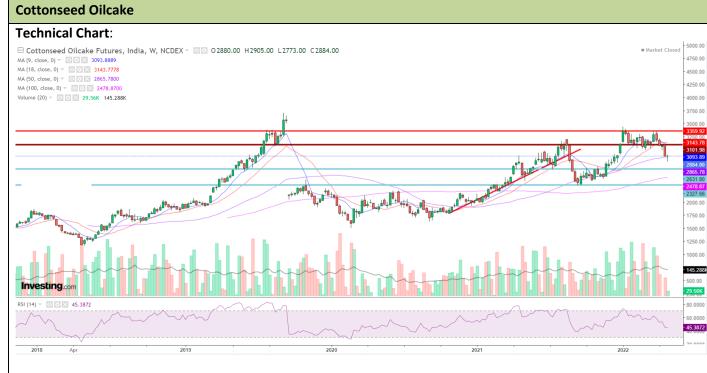

### **Technical Commentary**:

- The chart indicates the support breakdown.
- RSI indicating weak buying strength.
- Market is expected to remain firm.
- Currently trading at 50 DMA which can be categorized as support, prices may correct to 100 DMA.

| Intraday Supports & | Resistances |     | \$1  | S2    | РСР  | R1   | R2   |
|---------------------|-------------|-----|------|-------|------|------|------|
| Cottonseed oilcake  | NCDEX       | Apr | 2768 | 2818  | 2884 | 3102 | 3059 |
| Intraday Trade Call |             |     | Call | Entry | T1   | T2   | SL   |
| Cottonseed oilcake  | NCDEX       | Apr | Sell | 2894  | 2859 | 2834 | 2915 |

\* Do not carry-forward the position next day.