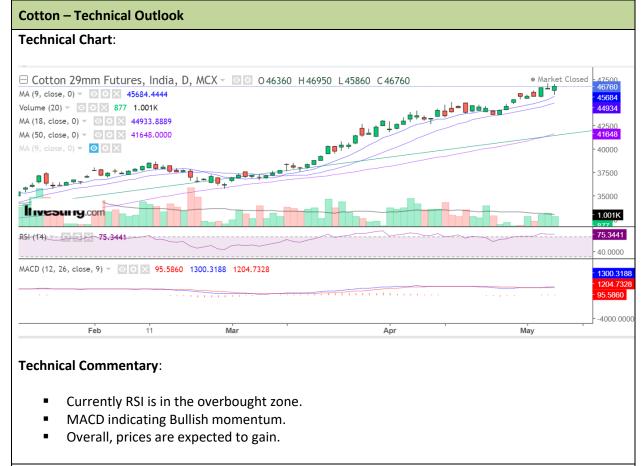

Commodity: Cotton Exchange: MCX
Contract: May Expiry: May 30, 2022

| Intraday Supports & Resistances |     |     | S1    | S2    | PCP   | R1    | R2    |
|---------------------------------|-----|-----|-------|-------|-------|-------|-------|
| Cotton                          | MCX | May | 46130 | 46210 | 46760 | 46760 | 46880 |
| Intraday Trade Call             |     |     | Call  | Entry | T1    | T2    | SL    |
| Cotton                          | MCX | May | Buy   | 46750 | 46640 | 46730 | 46470 |

<sup>\*</sup> Do not carry-forward the position next day.

Commodity: Cotton Seed oil Cake Exchange: NCDEX
Contract: May Expiry: May 30th, 2022