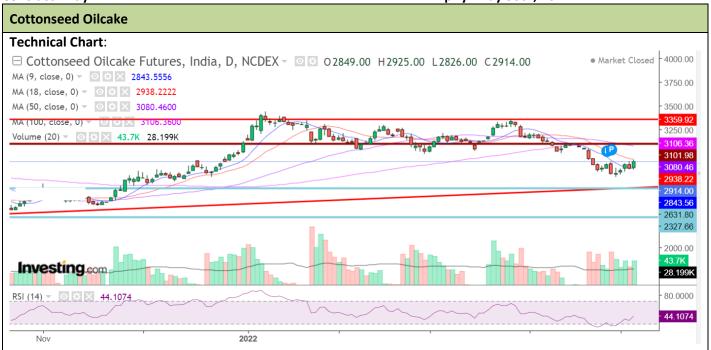

## **Technical Commentary:**

- Currently trading at 50 DMA which can be categorized as support, prices may take support of 100 DMA in the coming days.
- RSI indicating market to remain weak; whereas, Volume has slightly increased yesterday.

| Intraday Supports & I |       | <b>S1</b> | S2    | PCP  | R1   | R2   |      |
|-----------------------|-------|-----------|-------|------|------|------|------|
| Cottonseed oilcake    | NCDEX | May       | 2723  | 2793 | 2914 | 3053 | 3113 |
| Intraday Trade Call   |       | Call      | Entry | T1   | T2   | SL   |      |
| Cottonseed oilcake    | NCDEX | May       | Buy   | 2903 | 3003 | 3023 | 2833 |

<sup>\*</sup> Do not carry-forward the position next day.