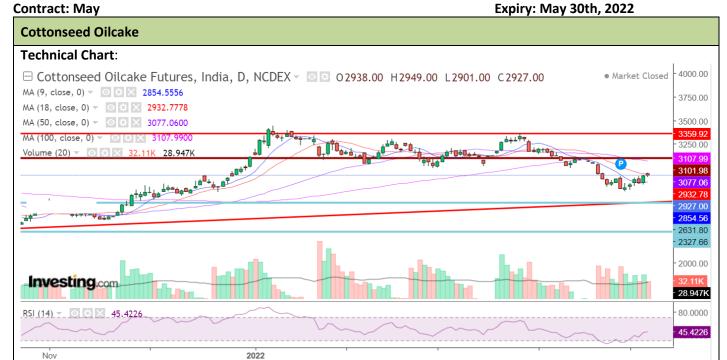

#### **Technical Commentary**:

- Currently trading at 50 DMA which can be categorized as support, prices may take support of 100 DMA in the coming days.
- RSI indicating market to remain weak; whereas, Volume has slightly increased yesterday.

|                     |       |           |      | -     | -    |      | -    |
|---------------------|-------|-----------|------|-------|------|------|------|
| Intraday Supports & |       | <b>S1</b> | S2   | РСР   | R1   | R2   |      |
| Cottonseed oilcake  | NCDEX | May       | 2811 | 2861  | 2927 | 3102 | 3118 |
| Intraday Trade Call |       |           | Call | Entry | T1   | T2   | SL   |
| Cottonseed oilcake  | NCDEX | May       | Buy  | 2937  | 2902 | 2877 | 2958 |

\* Do not carry-forward the position next day.