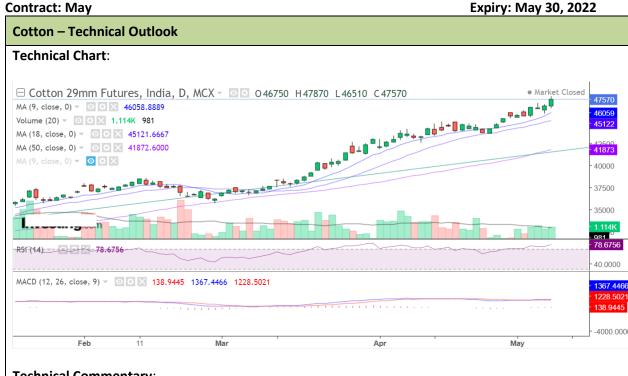

## Technical Commentary:

- Currently RSI is in the overbought zone.
- MACD indicating Bullish momentum.
- Overall, prices are expected to gain.

| Intraday Supports & Resistances |     |     | S1    | S2    | PCP   | R1    | R2    |
|---------------------------------|-----|-----|-------|-------|-------|-------|-------|
| Cotton                          | MCX | May | 47150 | 47230 | 47570 | 47780 | 47900 |
| Intraday Trade Call             |     |     | Call  | Entry | T1    | T2    | SL    |
| Cotton                          | MCX | May | Buy   | 47560 | 47660 | 47750 | 47490 |

\* Do not carry-forward the position next day.