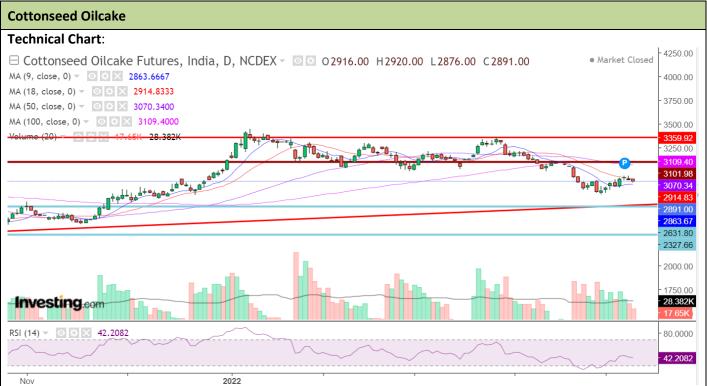

## **Technical Commentary:**

- Currently trading at 50 DMA which can be categorized as support, prices may take support of 100 DMA in the coming days.
- RSI indicating market to remain weak; whereas, Volume has slightly decreased yesterday.

| Intraday Supports & | Resistances |     | <b>S1</b> | S2    | PCP  | R1   | R2   |
|---------------------|-------------|-----|-----------|-------|------|------|------|
| Cottonseed oilcake  | NCDEX       | May | 2775      | 2825  | 2891 | 3102 | 3066 |
| Intraday Trade Call |             |     | Call      | Entry | T1   | T2   | SL   |
| Cottonseed oilcake  | NCDEX       | May | Sell      | 2901  | 2866 | 2841 | 2922 |