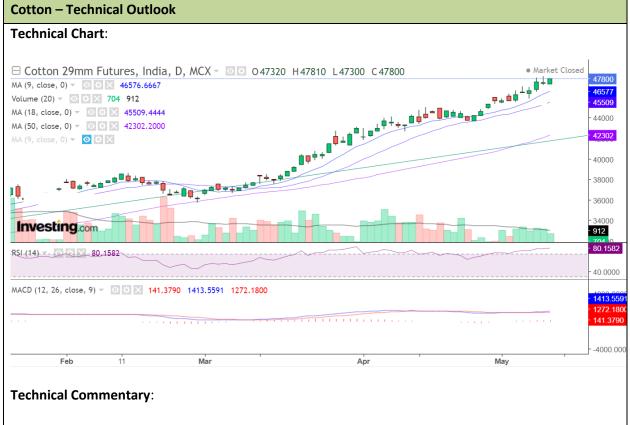

Commodity: Cotton Exchange: MCX
Contract: May Expiry: May 30, 2022

- Currently RSI is in the overbought zone.
- MACD indicating Bullish momentum.
- Overall, prices are expected to gain.

| Intraday Supports & Resistances |     |     | S1    | S2    | PCP   | R1    | R2    |
|---------------------------------|-----|-----|-------|-------|-------|-------|-------|
| Cotton                          | MCX | May | 47380 | 47460 | 47800 | 48010 | 48130 |
| Intraday Trade Call             |     |     | Call  | Entry | T1    | T2    | SL    |
| Cotton                          | MCX | May | Buy   | 47790 | 47890 | 47980 | 47720 |