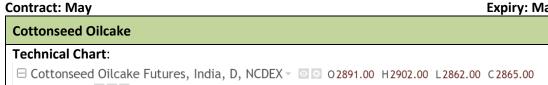

#### Exchange: NCDEX Expiry: May 30th, 2022

4250.00

Market Closed

#### **Technical Commentary:**

- Currently trading at 50 DMA which can be categorized as support, prices may take support of 100 DMA in the coming days.
- RSI indicating market to remain weak; whereas, Volume has slightly decreased yesterday.

| Intraday Supports & |       | S1  | S2   | РСР   | R1   | R2   |      |
|---------------------|-------|-----|------|-------|------|------|------|
| Cottonseed oilcake  | NCDEX | May | 2749 | 2799  | 2865 | 3102 | 3040 |
| Intraday Trade Call |       |     | Call | Entry | T1   | T2   | SL   |
| Cottonseed oilcake  | NCDEX | May | Sell | 2875  | 2840 | 2815 | 2896 |

\* Do not carry-forward the position next day.