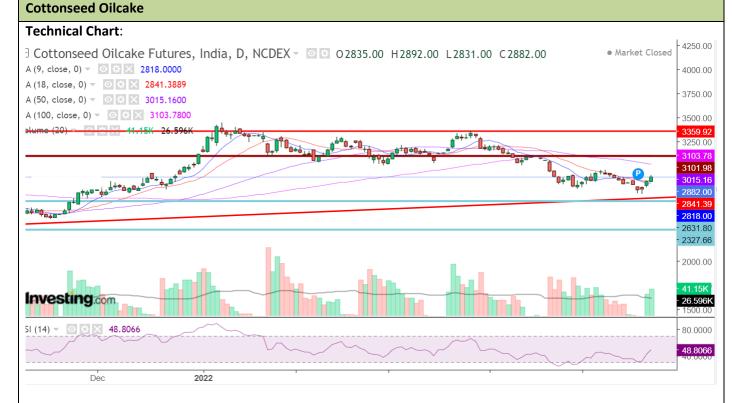

#### **Technical Commentary:**

- As evident from the above chart overall the trend is falling, although prices have gained yesterday.
- Currently trading at 50 DMA which can be categorized as support.
- RSI indicating weak buying strength.
- Volume has slightly increased over the last week.

| Intraday Supports & |       | <b>S1</b> | S2   | РСР   | R1   | R2   |      |
|---------------------|-------|-----------|------|-------|------|------|------|
| Cottonseed oilcake  | NCDEX | May       | 2746 | 2796  | 2882 | 3102 | 3037 |
| Intraday Trade Call |       |           | Call | Entry | T1   | T2   | SL   |
| Cottonseed oilcake  | NCDEX | May       | Buy  | 2872  | 2837 | 2812 | 2893 |