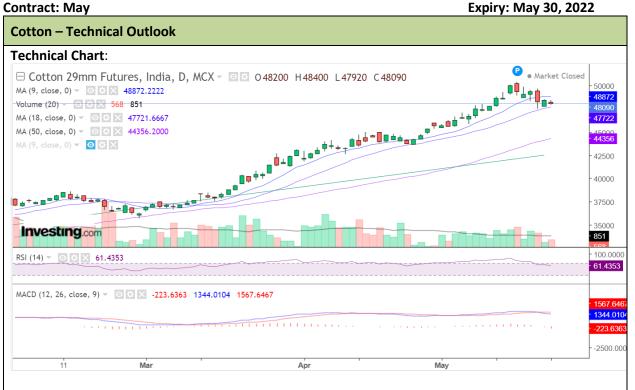

#### **Technical Commentary**:

- As evident from the above chart prices have come down slightly yesterday.
- Prices have taken a support of 18 DMA and is expected to follow a range bound movement.
- Volume has slightly improved from yesterday.
- RSI is indicating market to come down slightly.

| Intraday Supports & Resistances |     |     | S1    | S2    | PCP   | R1    | R2    |
|---------------------------------|-----|-----|-------|-------|-------|-------|-------|
| Cotton                          | MCX | May | 47690 | 47770 | 48090 | 48320 | 48440 |
| Intraday Trade Call             |     |     | Call  | Entry | T1    | T2    | SL    |
| Cotton                          | MCX | May | Sell  | 48100 | 47980 | 47880 | 48172 |