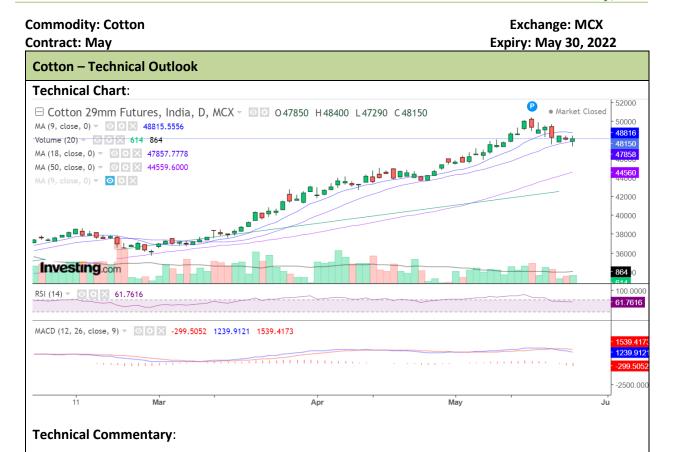

# AW AGRIWATCH

- As evident from the above chart prices have gained slightly yesterday.
- Prices have taken a support of 18 DMA and is expected to follow a range bound movement.
- Volume has slightly improved from yesterday.
- RSI is indicating market to come down slightly.

| Intraday Supports & Resistances |     |     | S1    | S2       | PCP   | R1    | R2    |
|---------------------------------|-----|-----|-------|----------|-------|-------|-------|
| Cotton                          | MCX | May | 47730 | 47810    | 48150 | 48360 | 48480 |
| Intraday Trade Call             |     |     | Call  | Entry T1 |       | T2    | SL    |
| Cotton                          | MCX | May | Buy   | 48140    | 48240 | 48330 | 48070 |

\* Do not carry-forward the position next day.