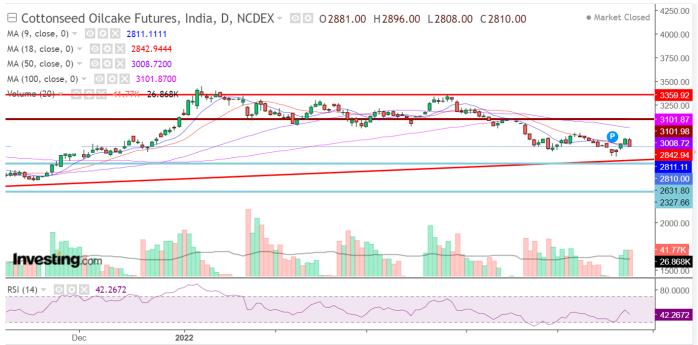

### Technical Commentary:

- As evident from the above chart overall the trend is falling, although prices have gained yesterday.
- Currently trading at 50 DMA which can be categorized as support.
- RSI indicating weak buying strength.
- Volume has slightly increased over the last week.

| Intraday Supports & |       | <b>S1</b> | S2   | РСР   | R1   | R2   |      |
|---------------------|-------|-----------|------|-------|------|------|------|
| Cottonseed oilcake  | NCDEX | May       | 2694 | 2744  | 2810 | 3102 | 2985 |
| Intraday Trade Call |       |           | Call | Entry | T1   | T2   | SL   |
| Cottonseed oilcake  | NCDEX | May       | Sell | 2820  | 2785 | 2760 | 2841 |

\* Do not carry-forward the position next day.

Disclaimer

The information and opinions contained in the document have been compiled from sources believed to be reliable. The company does not warrant its accuracy, completeness and correctness. Use of data and information contained in this report is at your own risk. This document is not, and should not be construed as, an offer to sell or solicitation to buy any commodities. This document may not be reproduced, distributed or published, in whole or in part, by any recipient hereof for any purpose without prior permission from the Company. IASL and its affiliates and/or their officers, directors and employees may have positions in any commodities mentioned in this document (or in any related investment) and may from time to time add to or dispose of any such commodities (or investment). Please see the detailed disclaimer at http://www.agriwatch.com/Disclaimer.asp