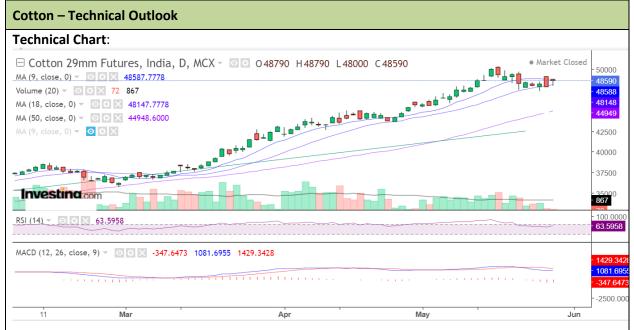

Commodity: Cotton Exchange: MCX
Contract: Jun Expiry: Jun 30, 2022

## **Technical Commentary:**

- As evident from the above chart prices have corrected slightly yesterday.
- Prices have taken a support of 18 DMA and is expected to follow a range bound movement.
- Volume is low in the market.
- RSI is indicating market to come down slightly.

| Intraday Supports & Resistances |     |     | S1    | S2    | PCP   | R1    | R2    |
|---------------------------------|-----|-----|-------|-------|-------|-------|-------|
| Cotton                          | MCX | Jun | 48190 | 48270 | 48590 | 48820 | 48940 |
| Intraday Trade Call             |     |     | Call  | Entry | T1    | T2    | SL    |
| Cotton                          | MCX | Jun | Sell  | 48600 | 48480 | 48380 | 48672 |