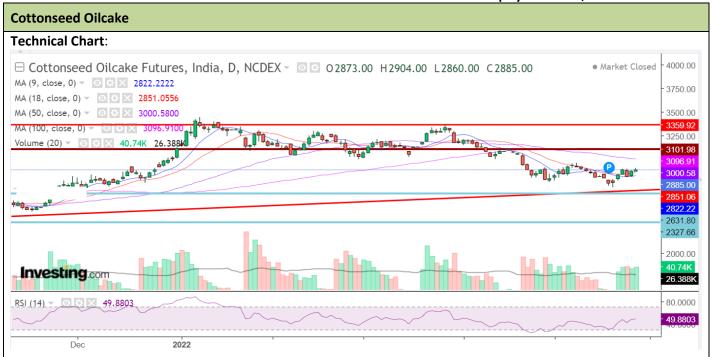

<sup>\*</sup> Do not carry-forward the position next day.

Commodity: Cotton Seed oil Cake Exchange: NCDEX
Contract: Jun Expiry: Jun 30th, 2022

## **Technical Commentary:**

- As evident from the above chart prices have gained yesterday.
- Currently trading at 50 DMA which can be categorized as support.
- RSI indicating weak buying strength.
- Volume has slightly increased over the last week.

| Intraday Supports & |       | <b>S1</b> | S2   | PCP   | R1   | R2   |      |
|---------------------|-------|-----------|------|-------|------|------|------|
| Cottonseed oilcake  | NCDEX | Jun       | 2749 | 2799  | 2885 | 3102 | 3040 |
| Intraday Trade Call |       |           | Call | Entry | T1   | T2   | SL   |
| Cottonseed oilcake  | NCDEX | Jun       | Buy  | 2875  | 2840 | 2815 | 2896 |