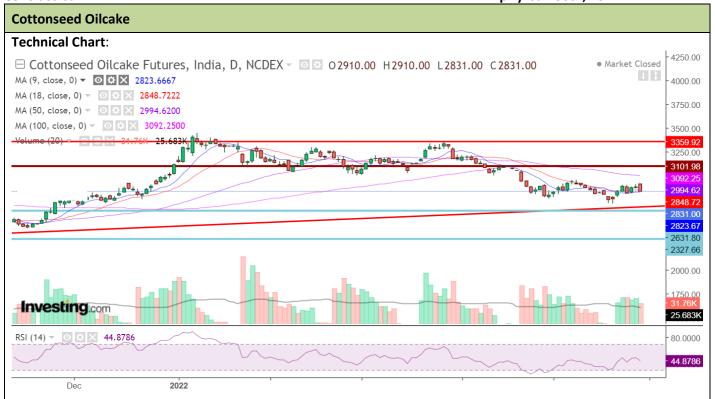

<sup>\*</sup> Do not carry-forward the position next day.

Commodity: Cotton Seed oil Cake Exchange: NCDEX
Contract: Jun Expiry: Jun 30th, 2022

## **Technical Commentary:**

- As evident from the above chart prices have corrected yesterday.
- Currently trading at 50 DMA which can be categorized as support.
- RSI indicating weak buying strength.
- Volume has slightly increased over the last week.

| Intraday Supports & |       | <b>S1</b> | S2   | PCP   | R1   | R2   |      |
|---------------------|-------|-----------|------|-------|------|------|------|
| Cottonseed oilcake  | NCDEX | Jun       | 2715 | 2765  | 2831 | 3102 | 3006 |
| Intraday Trade Call |       |           | Call | Entry | T1   | T2   | SL   |
| Cottonseed oilcake  | NCDEX | Jun       | Sell | 2841  | 2806 | 2781 | 2862 |