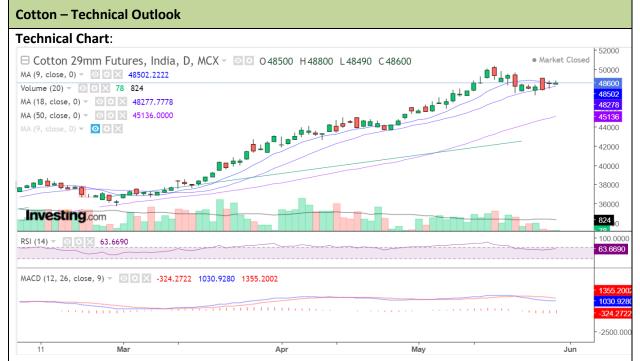

Commodity: Cotton Exchange: MCX
Contract: Jun Expiry: Jun 30, 2022

## **Technical Commentary:**

- As evident from the above chart range bound movement was seen.
- Prices have taken a support of 18 DMA and is expected to follow a range bound movement.
- Volume is low in the market.
- RSI is indicating market to come down slightly.

| Intraday Supports & Resistances |     |     | S1    | S2    | PCP   | R1    | R2    |
|---------------------------------|-----|-----|-------|-------|-------|-------|-------|
| Cotton                          | MCX | Jun | 48200 | 48280 | 48600 | 48830 | 48950 |
| Intraday Trade Call             |     |     | Call  | Entry | T1    | T2    | SL    |
| Cotton                          | MCX | Jun | Sell  | 48610 | 48490 | 48390 | 48682 |