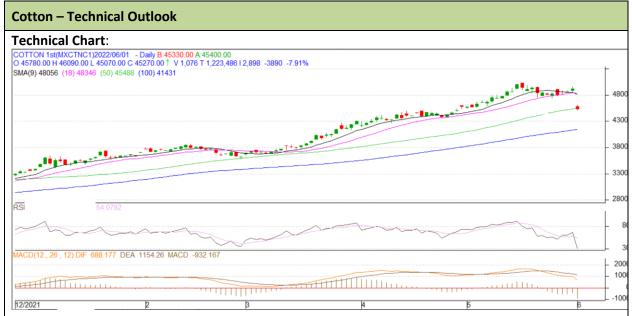

Commodity: Cotton Exchange: MCX
Contract: Jun Expiry: Jun 30, 2022

## **Technical Commentary:**

- As evident from the above chart prices have corrected yesterday.
- Prices may take a support of 50 DMA and is expected to follow a range bound movement.
- Volume is low in the market.
- RSI is indicating weak buying strength.

| Intraday Supports & Resistances |     |     | S1    | S2    | PCP   | R1    | R2    |
|---------------------------------|-----|-----|-------|-------|-------|-------|-------|
| Cotton                          | MCX | Jun | 44870 | 44950 | 45270 | 45500 | 45620 |
| Intraday Trade Call             |     |     | Call  | Entry | T1    | T2    | SL    |
| Cotton                          | MCX | Jun | Sell  | 45280 | 45160 | 45060 | 45352 |