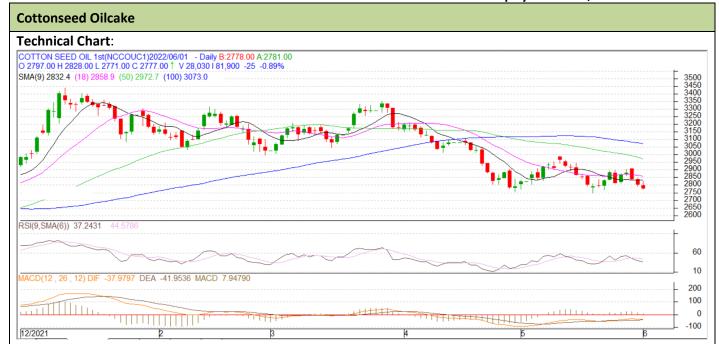

<sup>\*</sup> Do not carry-forward the position next day.

Commodity: Cotton Seed oil Cake Exchange: NCDEX
Contract: Jun Expiry: Jun 30th, 2022

## **Technical Commentary:**

- As evident from the above chart prices have corrected yesterday.
- Currently trading at 18 DMA which can be categorized as support.
- RSI indicating weak buying strength.
- Volume has slightly increased over the last week.

| Intraday Supports & I |       | <b>S1</b> | S2   | PCP   | R1   | R2   |      |
|-----------------------|-------|-----------|------|-------|------|------|------|
| Cottonseed oilcake    | NCDEX | Jun       | 2661 | 2711  | 2777 | 3102 | 2952 |
| Intraday Trade Call   |       |           | Call | Entry | T1   | T2   | SL   |
| Cottonseed oilcake    | NCDEX | Jun       | Sell | 2787  | 2752 | 2727 | 2808 |