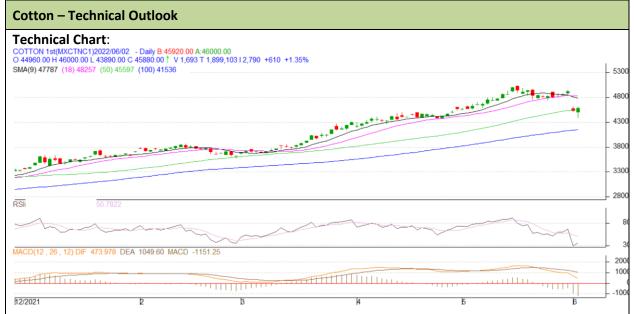

Commodity: Cotton Exchange: MCX
Contract: Jun Expiry: Jun 30, 2022

## **Technical Commentary:**

- As evident from the above chart prices have gained yesterday.
- Prices have taken a support of 50 DMA and is expected to follow a range bound movement.
- Volume is low in the market.
- RSI is indicating weak buying strength.

| Intraday Supports & Resistances |     |     | S1    | S2    | PCP   | R1    | R2    |
|---------------------------------|-----|-----|-------|-------|-------|-------|-------|
| Cotton                          | MCX | Jun | 45460 | 45540 | 45880 | 46090 | 46210 |
| Intraday Trade Call             |     |     | Call  | Entry | T1    | T2    | SL    |
| Cotton                          | MCX | Jun | Buy   | 45870 | 45970 | 46060 | 45800 |