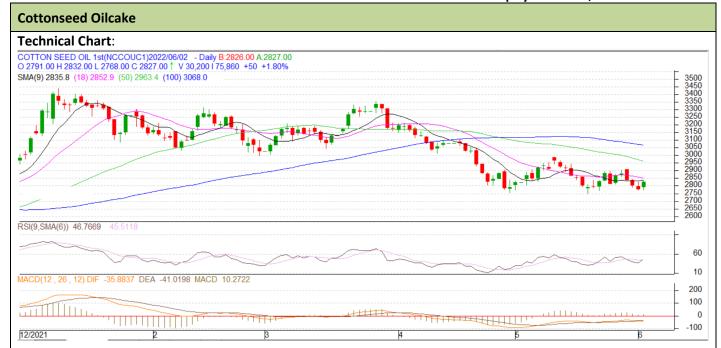

<sup>\*</sup> Do not carry-forward the position next day.

Commodity: Cotton Seed oil Cake Exchange: NCDEX
Contract: Jun Expiry: Jun 30th, 2022

## **Technical Commentary:**

- As evident from the above chart prices have gained yesterday.
- Currently trading at 18 DMA which can be categorized as support.
- RSI indicating weak buying strength.
- Volume has slightly increased over the last week.

| Intraday Supports & I    |       | <b>S1</b> | <b>S2</b> | PCP   | R1   | R2   |      |
|--------------------------|-------|-----------|-----------|-------|------|------|------|
| Cottonseed oilcake NCDEX |       | Jun       | 2637      | 2707  | 2827 | 2967 | 3027 |
| Intraday Trade Call      |       |           | Call      | Entry | T1   | T2   | SL   |
| Cottonseed oilcake       | NCDEX | Jun       | Buy       | 2817  | 2917 | 2937 | 2747 |