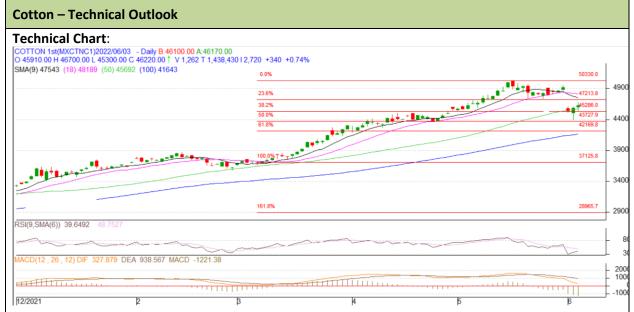

## **Technical Commentary:**

- As evident from the above chart prices have gained yesterday.
- Market has taken a support of 50 percent Fibonacci retracement and 50 DMA.
- RSI is indicating weak buying strength.

| Intraday Supports & Resistances |     |     | S1    | S2    | PCP   | R1    | R2    |
|---------------------------------|-----|-----|-------|-------|-------|-------|-------|
| Cotton                          | MCX | Jun | 45820 | 45900 | 46220 | 46450 | 46570 |
| Intraday Trade Call             |     |     | Call  | Entry | T1    | T2    | SL    |
| Cotton                          | MCX | Jun | Buy   | 46230 | 46330 | 46420 | 46160 |