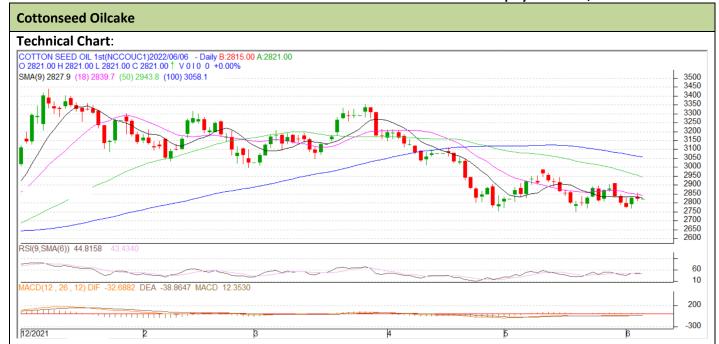

## **Technical Commentary:**

- As evident from the above chart prices have gained yesterday.
- Currently trading at 18 DMA which can be categorized as support.
- RSI indicating weak buying strength.

| Intraday Supports & |       | <b>S1</b> | S2   | PCP   | R1   | R2   |      |
|---------------------|-------|-----------|------|-------|------|------|------|
| Cottonseed oilcake  | NCDEX | Jun       | 2705 | 2755  | 2821 | 3102 | 2996 |
| Intraday Trade Call |       |           | Call | Entry | T1   | T2   | SL   |
| Cottonseed oilcake  | NCDEX | Jun       | Sell | 2831  | 2796 | 2771 | 2852 |