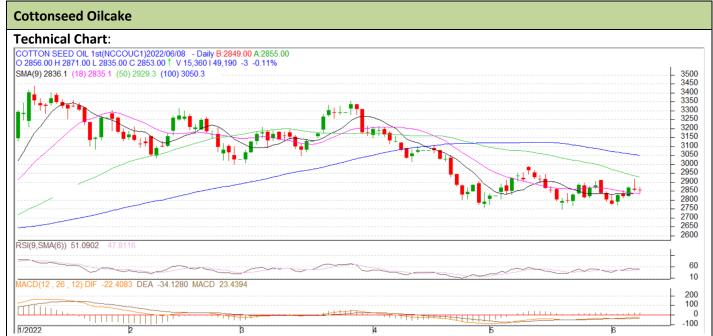

<sup>\*</sup> Do not carry-forward the position next day.

Commodity: Cotton Seed oil Cake Exchange: NCDEX
Contract: Jun Expiry: Jun 30th, 2022

## **Technical Commentary:**

- As evident from the above chart prices have corrected yesterday.
- Currently trading at 18 DMA which can be categorized as support.
- RSI indicating weak buying strength.

| Intraday Supports & I |       | <b>S1</b> | S2   | PCP   | R1   | R2   |      |
|-----------------------|-------|-----------|------|-------|------|------|------|
| Cottonseed oilcake    | NCDEX | Jun       | 2737 | 2787  | 2853 | 3102 | 3028 |
| Intraday Trade Call   |       |           | Call | Entry | T1   | T2   | SL   |
| Cottonseed oilcake    | NCDEX | Jun       | Sell | 2863  | 2828 | 2803 | 2884 |

<sup>\*</sup> Do not carry-forward the position next day.