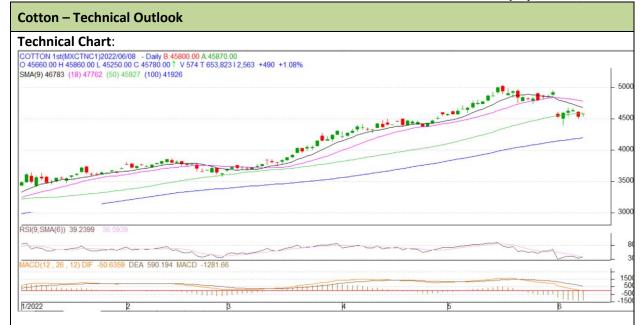

Commodity: Cotton Exchange: MCX
Contract: Jun Expiry: Jun 30, 2022

## **Technical Commentary:**

- As evident from the above chart prices have gained yesterday.
- Market has taken a support of 50 DMA.
- RSI is indicating weak buying strength.

| Intraday Supports & Resistances |     |     | S1    | S2    | PCP   | R1    | R2    |
|---------------------------------|-----|-----|-------|-------|-------|-------|-------|
| Cotton                          | MCX | Jun | 45360 | 45440 | 45780 | 45990 | 46110 |
| Intraday Trade Call             |     |     | Call  | Entry | T1    | T2    | SL    |
| Cotton                          | MCX | Jun | Buy   | 45770 | 45870 | 45960 | 45700 |

<sup>\*</sup> Do not carry-forward the position next day.

Commodity: Cotton Seed oil Cake Exchange: NCDEX
Contract: Jun Expiry: Jun 30th, 2022