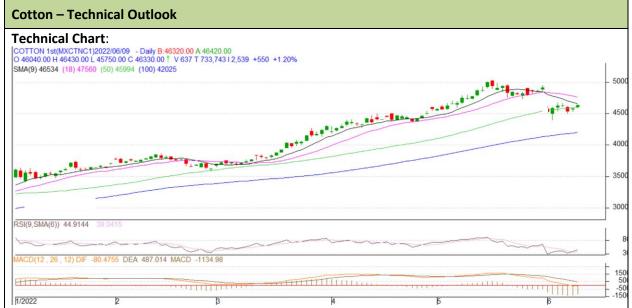

Commodity: Cotton Exchange: MCX
Contract: Jun Expiry: Jun 30, 2022

## **Technical Commentary:**

- As evident from the above chart prices have gained yesterday.
- Market has taken a support of 50 DMA.
- RSI is indicating weak buying strength.

| Intraday Supports & Resistances |     |     | S1    | S2    | PCP   | R1    | R2    |
|---------------------------------|-----|-----|-------|-------|-------|-------|-------|
| Cotton                          | MCX | Jun | 45910 | 45990 | 46330 | 46540 | 46660 |
| Intraday Trade Call             |     |     | Call  | Entry | T1    | T2    | SL    |
| Cotton                          | MCX | Jun | Buy   | 46320 | 46420 | 46510 | 46250 |

<sup>\*</sup> Do not carry-forward the position next day.

Commodity: Cotton Seed oil Cake Exchange: NCDEX
Contract: Jun Expiry: Jun 30th, 2022