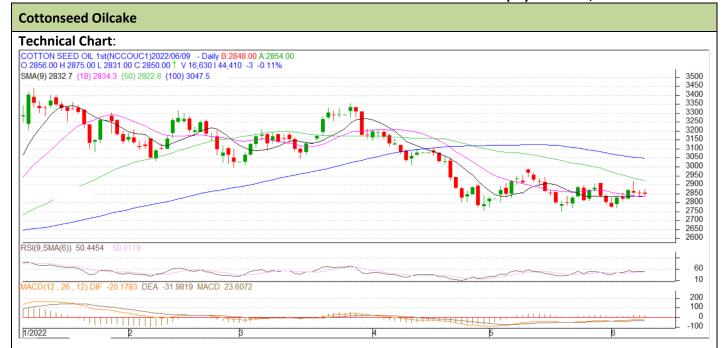

<sup>\*</sup> Do not carry-forward the position next day.

Commodity: Cotton Seed oil Cake Exchange: NCDEX
Contract: Jun Expiry: Jun 30th, 2022

## **Technical Commentary:**

- As evident from the above chart prices have corrected yesterday.
- Currently trading at 18 DMA which can be categorized as support.
- RSI indicating weak buying strength.

| Intraday Supports & |       | <b>S1</b>     | S2   | PCP   | R1   | R2   |      |
|---------------------|-------|---------------|------|-------|------|------|------|
| Cottonseed oilcake  | NCDEX | NCDEX Jun 273 |      | 2784  | 2850 | 3102 | 3025 |
| Intraday Trade Call |       |               | Call | Entry | T1   | T2   | SL   |
| Cottonseed oilcake  | NCDEX | Jun           | Sell | 2860  | 2825 | 2800 | 2881 |

<sup>\*</sup> Do not carry-forward the position next day.