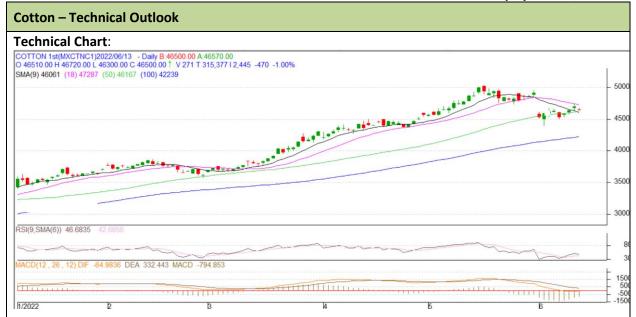

Commodity: Cotton Exchange: MCX
Contract: Jun Expiry: Jun 30, 2022

## **Technical Commentary:**

- As evident from the above chart prices have corrected yesterday.
- Market has taken a support of 50 and 18 DMA is acting as an immediate resistance.
- RSI is indicating weak buying strength.

| Intraday Supports & Resistances |     |     | S1    | S2    | PCP   | R1    | R2    |
|---------------------------------|-----|-----|-------|-------|-------|-------|-------|
| Cotton                          | MCX | Jun | 46100 | 46180 | 46500 | 46730 | 46850 |
| Intraday Trade Call             |     |     | Call  | Entry | T1    | T2    | SL    |
| Cotton                          | MCX | Jun | Sell  | 46510 | 46390 | 46290 | 46582 |