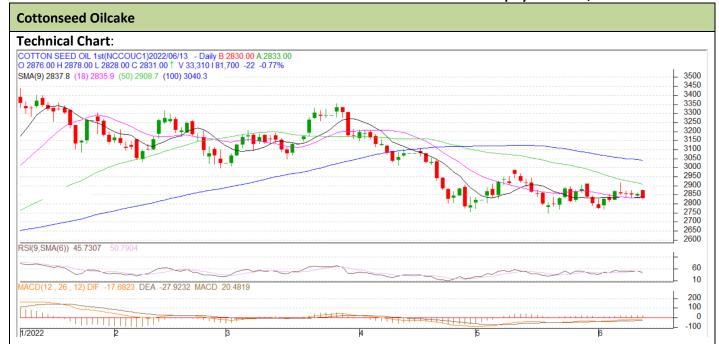

<sup>\*</sup> Do not carry-forward the position next day.

Commodity: Cotton Seed oil Cake Exchange: NCDEX
Contract: Jun Expiry: Jun 30th, 2022

## **Technical Commentary:**

- As evident from the above chart prices have corrected yesterday.
- Currently trading at 18 DMA which can be categorized as support and 50 DMA is acting as a resistance.
- RSI indicating weak buying strength.

| Intraday Supports & I |       | <b>S1</b> | S2   | PCP   | R1   | R2   |      |
|-----------------------|-------|-----------|------|-------|------|------|------|
| Cottonseed oilcake    | NCDEX | Jun       | 2715 | 2765  | 2831 | 3102 | 3006 |
| Intraday Trade Call   |       |           | Call | Entry | T1   | T2   | SL   |
| Cottonseed oilcake    | NCDEX | Jun       | Sell | 2841  | 2806 | 2781 | 2862 |