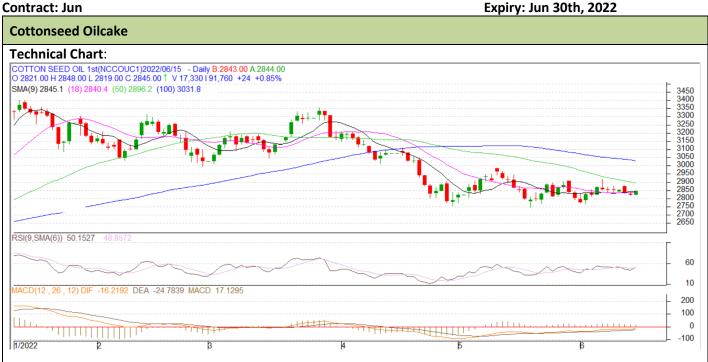

#### **Technical Commentary:**

- As evident from the above chart prices have gained yesterday.
- Currently trading at 18 DMA which can be categorized as support and 50 DMA is acting as a resistance.
- RSI indicating weak buying strength.

| Intraday Supports & Resistances |       |     | \$1  | S2    | РСР  | R1   | R2   |  |  |  |  |  |
|---------------------------------|-------|-----|------|-------|------|------|------|--|--|--|--|--|
| Cottonseed oilcake              | NCDEX | Jun | 2655 | 2725  | 2845 | 2985 | 3045 |  |  |  |  |  |
| Intraday Trade Call             |       |     | Call | Entry | T1   | T2   | SL   |  |  |  |  |  |
| Cottonseed oilcake              | NCDEX | Jun | Buy  | 2835  | 2935 | 2955 | 2765 |  |  |  |  |  |