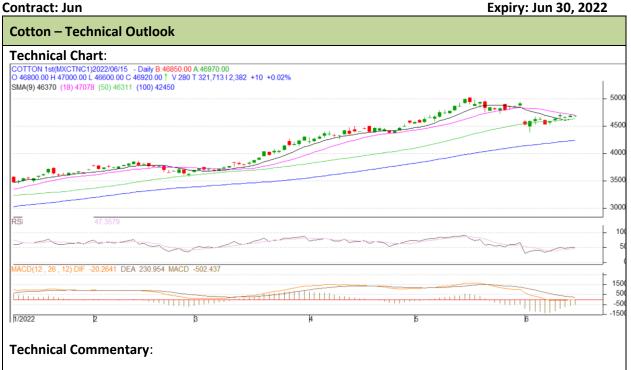

## Exchange: MCX

- As evident from the above chart prices have gained yesterday.
- Market has taken a support of 50 and had broken resistance of 18 DMA.
- RSI is indicating weak buying strength.

| Intraday Supports & Resistances |     |     | S1    | S2    | PCP   | R1    | R2    |
|---------------------------------|-----|-----|-------|-------|-------|-------|-------|
| Cotton                          | MCX | Jun | 46500 | 46580 | 46920 | 47130 | 47250 |
| Intraday Trade Call             |     |     | Call  | Entry | T1    | T2    | SL    |
| Cotton                          | MCX | Jun | Buy   | 46910 | 47010 | 47100 | 46840 |