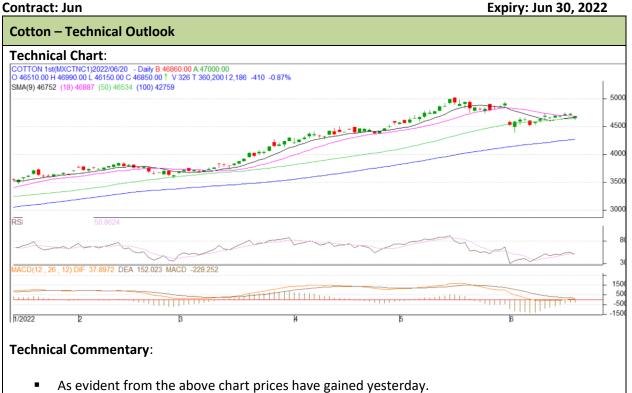

## Exchange: MCX

- Market has taken a support of 50 and had broken resistance of 9 and 18 DMA.
- RSI is indicating weak buying strength.

| Intraday Supports & Resistances |     |     | S1    | S2    | PCP   | R1    | R2    |
|---------------------------------|-----|-----|-------|-------|-------|-------|-------|
| Cotton                          | MCX | Jun | 46430 | 46510 | 46850 | 47060 | 47180 |
| Intraday Trade Call             |     |     | Call  | Entry | T1    | T2    | SL    |
| Cotton                          | MCX | Jun | Buy   | 46840 | 46940 | 47030 | 46770 |