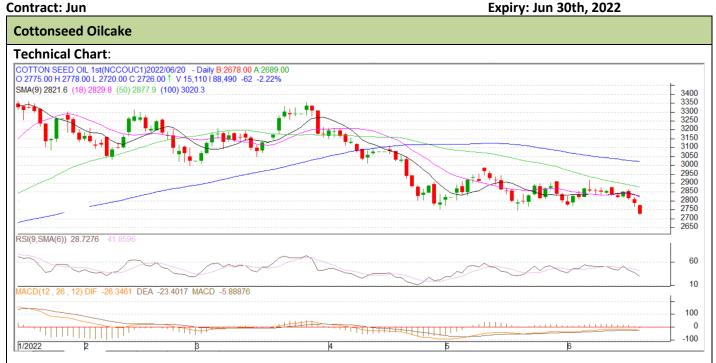

#### **Commodity: Cotton Seed oil Cake**

**Exchange: NCDEX** Expiry: Jun 30th, 2022

#### **Technical Commentary:**

- As evident from the above chart prices have corrected yesterday.
- Currently trading at 18 DMA which can be categorized as support and 50 DMA is acting as a resistance.
- RSI indicating weak buying strength.