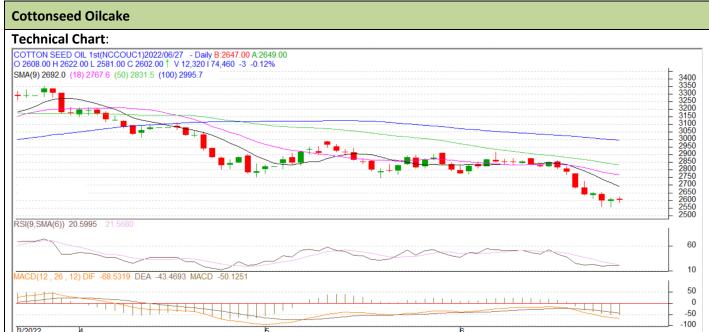

<sup>\*</sup> Do not carry-forward the position next day.

Commodity: Cotton Seed oil Cake Exchange: NCDEX
Contract: Jun Expiry: Jun 30th, 2022

## **Technical Commentary:**

- As evident from the above chart prices have corrected yesterday.
- Currently trading below 100 DMA and 50 DMA is acting as a resistance.
- RSI indicating weak buying strength.

| Intraday Supports & Resistances |       |          | <b>S1</b> | S2    | PCP  | R1   | R2   |
|---------------------------------|-------|----------|-----------|-------|------|------|------|
| Cottonseed oilcake              | NCDEX | Jun 2486 |           | 2536  | 2602 | 3102 | 2777 |
| Intraday Trade Call             |       |          | Call      | Entry | T1   | T2   | SL   |
| Cottonseed oilcake              | NCDEX | Jun      | Sell      | 2612  | 2577 | 2552 | 2633 |