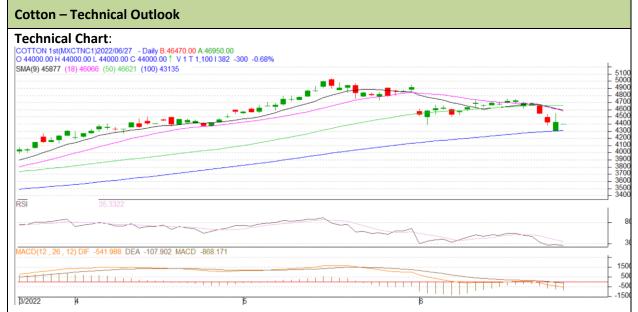

Commodity: Cotton Exchange: MCX
Contract: Jun Expiry: Jun 30, 2022

## **Technical Commentary**:

- As evident from the above chart prices have gained yesterday.
- Market has taken a support of 50 and had broken resistance of 9 and 18 DMA.
- RSI is indicating weak buying strength.

| Intraday Supports & Resistances |     |     | S1    | S2    | PCP   | R1    | R2    |
|---------------------------------|-----|-----|-------|-------|-------|-------|-------|
| Cotton                          | MCX | Jun | 43580 | 43660 | 44000 | 44210 | 44330 |
| Intraday Trade Call             |     |     | Call  | Entry | T1    | T2    | SL    |
| Cotton                          | MCX | Jun | Buy   | 43990 | 44090 | 44180 | 43920 |