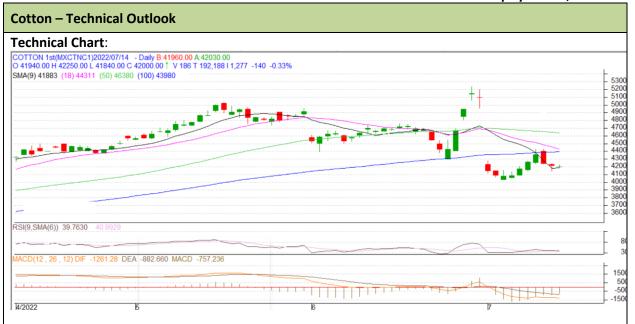

### **Commodity:** Cotton

### Contract: Jul

Exchange: MCX Expiry: Jul 30, 2022

### **Technical Commentary:**

- As evident from the above chart prices have slightly corrected yesterday. Market has broken more than 100 DMA.
- Cotton MXCTNC1 contract was trading lower at 41840.
- RSI has moved slightly downward indicating weak buying strength.

| Intraday Supports &<br>Resistances |     |     | S1    | S2    | PCP   | R1    | R2    |
|------------------------------------|-----|-----|-------|-------|-------|-------|-------|
| Cotton                             | MCX | Jul | 41600 | 41680 | 42000 | 42230 | 42350 |
| Intraday Trade Call                |     |     | Call  | Entry | T1    | T2    | SL    |
| Cotton                             | MCX | Jul | Sell  | 42010 | 41890 | 41790 | 42082 |

\* Do not carry-forward the position next day.