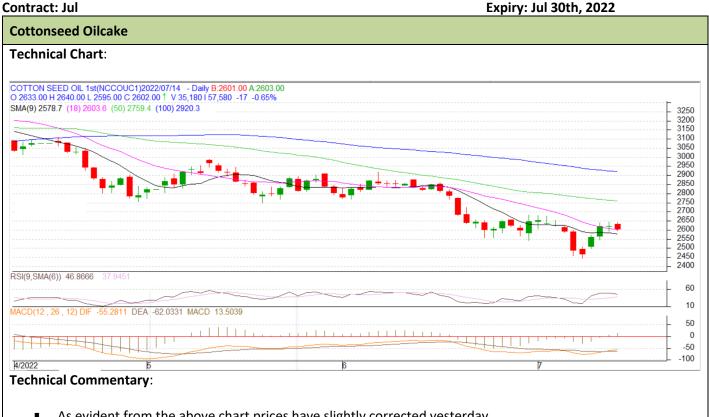

# AW AGRIWATCH

### Commodity: Cotton Seed oil Cake

### Exchange: NCDEX Expiry: Jul 30th, 2022

- As evident from the above chart prices have slightly corrected yesterday.
- Currently trading below 50 DMA and has broken the resistance of 18 DMA.

|                     |       |     |           | -     |      |      | -    |
|---------------------|-------|-----|-----------|-------|------|------|------|
| Intraday Supports & |       | S1  | <b>S2</b> | РСР   | R1   | R2   |      |
| Cottonseed oilcake  | NCDEX | Jul | 2486      | 2536  | 2602 | 3102 | 2777 |
| Intraday Trade Call |       |     | Call      | Entry | T1   | T2   | SL   |
| Cottonseed oilcake  | NCDEX | Jul | Sell      | 2612  | 2577 | 2552 | 2633 |

\* Do not carry-forward the position next day.