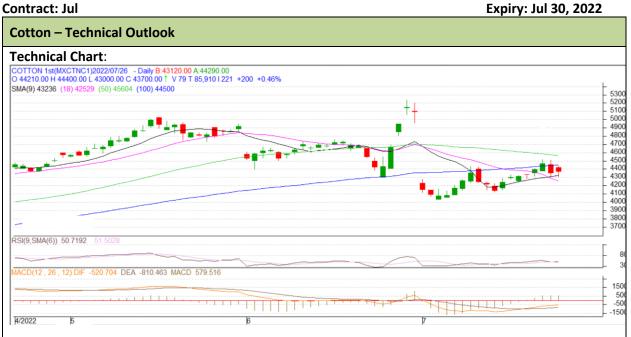

### Technical Commentary:

- As evident from the above chart prices are trading downward. Market has broken more than 50 DMA.
- Cotton MXCTNC1 contract was trading lower at 43700.
- RSI has moved upward indicating some buying strength.