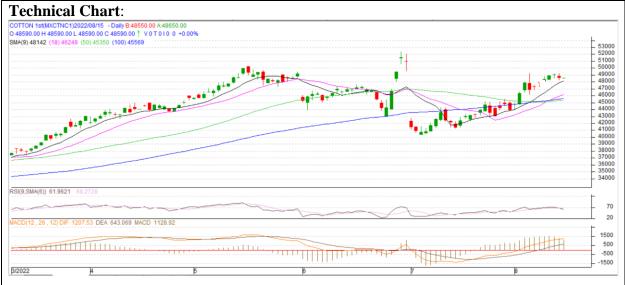

#### **Technical Commentary**:

- As evident from the above chart prices are trading upward.
- Cotton MXCTNC1 contract was trading higher at 48500.
- RSI has moved downward indicating firm buying strength.
- Market is expected to remain elevated.