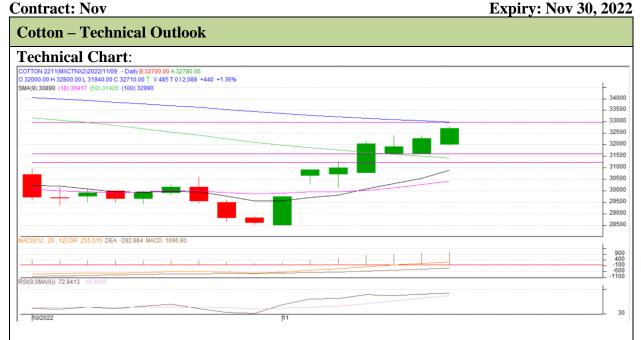

#### **Technical Commentary**:

- As depicted in the above chart, market continued up and intact movement.
- Technically, the market has taken a recent support at 30760 level, and had retraced back, prices are further likely to follow the sideways movement.
- Market is currently above 50 and 100 DMA. RSI indicates slight buying strength.
- Overall, the prices are expected to remain range-bound in the coming days.

| Intraday Supports &<br>Resistances |     |     | <b>S1</b> | S2    | РСР   | R1    | R2    |
|------------------------------------|-----|-----|-----------|-------|-------|-------|-------|
| Cotton                             | MCX | Nov | 32290     | 32370 | 32710 | 32920 | 33040 |
| Intraday Trade Call                |     |     | Call      | Entry | T1    | T2    | SL    |
| Cotton                             | MCX | Nov | Buy       | 32700 | 32800 | 32890 | 32630 |

\* Do not carry-forward the position next day.