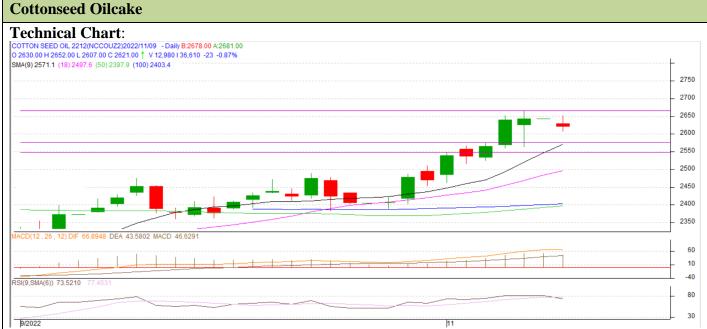

#### **Technical Commentary:**

- As evident from the above, overall trend remains up and intact.
- Currently trading above 18, 50 and 100 DMA. RSI indicates slight weak buying strength.
- Market is expected further to remain sideway in the coming days.

| <b>Intraday Supports</b> | <b>S1</b> | S2  | РСР  | <b>R</b> 1 | R2   |      |      |
|--------------------------|-----------|-----|------|------------|------|------|------|
| Cottonseed oilcake       | NCDEX     | Nov | 2451 | 2521       | 2621 | 2781 | 2841 |
| Intraday Trade Call      |           |     | Call | Entry      | T1   | T2   | SL   |
| Cottonseed oilcake       | NCDEX     | Nov | Wait | 2631       | 2731 | 2751 | 2561 |

\* Do not carry-forward the position next day.