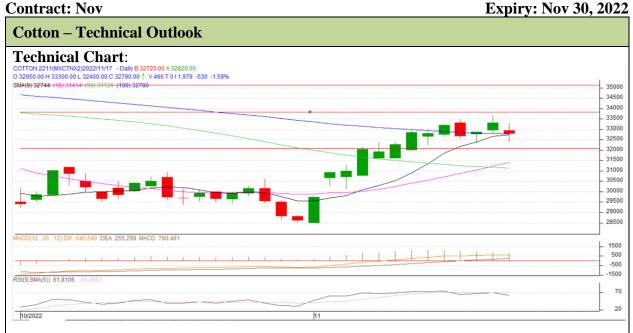

## **Technical Commentary:**

- As depicted in the above chart, market continued up and intact movement.
- Technically, the market has taken a recent support at 32800 level, and had moved sideways.
- Market is currently above 50 and 100 DMA. RSI indicates slightly weak buying strength.
- Overall, the prices are expected to remain range-bound in the coming days.

| Intraday Supports &<br>Resistances |     |     | S1    | S2    | РСР   | R1    | R2    |
|------------------------------------|-----|-----|-------|-------|-------|-------|-------|
| Cotton                             | MCX | Nov | 32280 | 32360 | 32700 | 32910 | 33030 |
| Intraday Trade Call                |     |     | Call  | Entry | T1    | T2    | SL    |
| Cotton                             | MCX | Nov | Buy   | 32690 | 32790 | 32880 | 32620 |