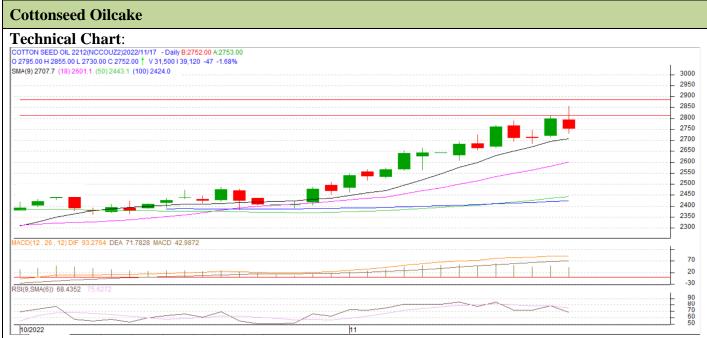

#### **Technical Commentary:**

- As evident from the above, overall trend remains up and intact.
- Currently trading above 18, 50 and 100 DMA. RSI indicates slightly weak buying strength.
- Market is expected further to remain sideway in the coming days.

| <b>Intraday Supports</b> | ices  | <b>S1</b> | S2   | РСР   | <b>R</b> 1 | R2   |      |
|--------------------------|-------|-----------|------|-------|------------|------|------|
| Cottonseed oilcake       | NCDEX | Nov       | 2636 | 2686  | 2752       | 2912 | 2927 |
| Intraday Trade Call      |       |           | Call | Entry | <b>T1</b>  | T2   | SL   |
| Cottonseed oilcake       | NCDEX | Nov       | Sell | 2762  | 2727       | 2702 | 2783 |