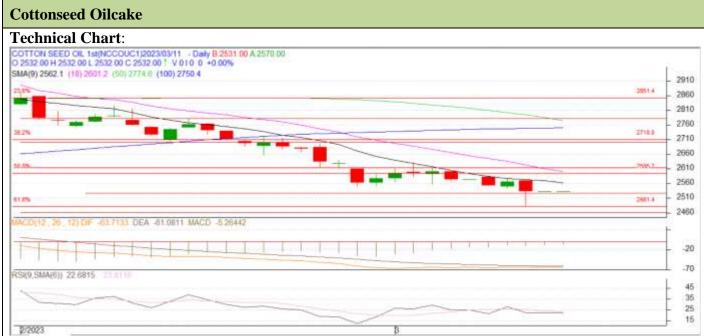

## **Technical Commentary:**

- As evident from the above, cottonseed oilcake market has taken a support yesterday. Market may retrace from here but will remain range bound.
- Currently trading below 18, and 9 DMA. RSI indicates weak buying strength. Prices have broken more than 61% Fibonacci retracement level.
- Market is expected further to remain range-bound to weak in the coming days. However in short term it may show a uptrend but in long term it will remain weak.

| Intraday Supports & Resistances |       |     | <b>S1</b> | S2    | PCP  | R1   | R2   |
|---------------------------------|-------|-----|-----------|-------|------|------|------|
| Cottonseed oilcake              | NCDEX | Mar | 2416      | 2466  | 2532 | 2692 | 2707 |
| Intraday Trade Call             |       |     | Call      | Entry | T1   | T2   | SL   |
| Cottonseed oilcake              | NCDEX | Mar | Sell      | 2542  | 2507 | 2482 | 2563 |