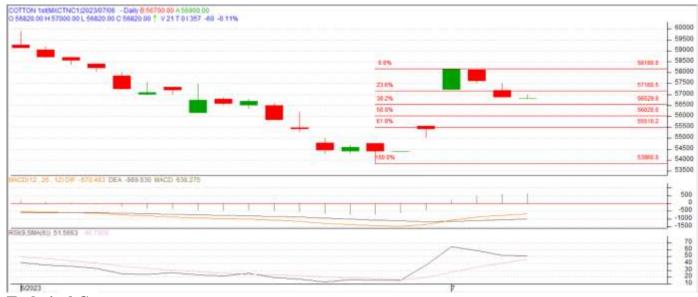

Commodity: Cotton Exchange: MCX
Contract: Jul Expiry: Jul 30th, 2023

# **Technical Commentary**:

- As evident from the chart, candlestick formation indicates correction in prices yesterday.
- RSI further pointing towards a rangebound to weak market condition whereas MACD indicates a weak market condition.

| Intraday Supports & Resistances |     |     | <b>S1</b> | S2    | PCP   | R1    | R2    |
|---------------------------------|-----|-----|-----------|-------|-------|-------|-------|
| Cottonseed oilcake              | MCX | Jul | 56420     | 56500 | 56820 | 57050 | 57170 |
| Intraday Trade Call             |     |     | Call      | Entry | T1    | T2    | SL    |
| Cottonseed oilcake              | MCX | Jul | Sell      | 56830 | 56710 | 56610 | 56902 |