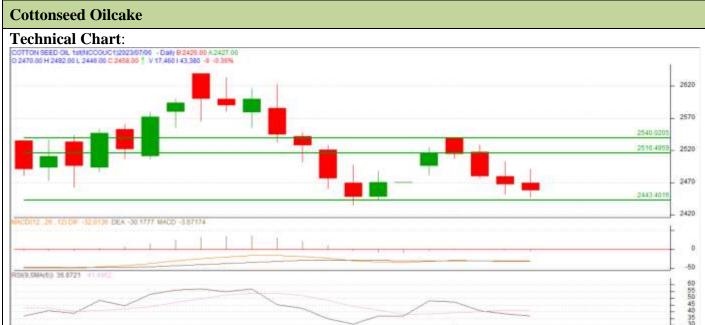

# **Cottonseed Oilcake**

### **Technical Chart**:

Commodity: Cotton Seed oil Cake Exchange: NCDEX Contract: Jul Expiry: Jul 30th, 2023

## **Technical Commentary:**

- As evident from the chart, candlestick formation indicates that the change in trend as prices have corrected yesterday.
- RSI further pointing towards a rangebound to weak market condition whereas MACD indicates a weak market condition.

| Intraday Supports & Resistances |       |     | S1   | S2    | PCP  | R1        | R2   |
|---------------------------------|-------|-----|------|-------|------|-----------|------|
| Cottonseed oilcake              | NCDEX | Jul | 2312 | 2362  | 2428 | 2588      | 2603 |
| Intraday Trade Call             |       |     | Call | Entry | T1   | <b>T2</b> | SL   |
| Cottonseed oilcake              | NCDEX | Jul | Sell | 2438  | 2403 | 2378      | 2459 |