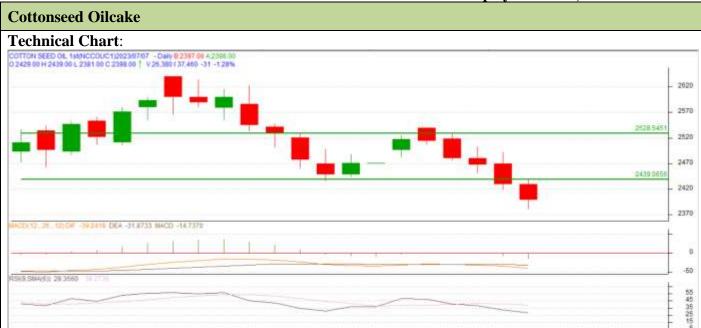

## **Cottonseed Oilcake**

### **Technical Chart:**

Commodity: Cotton Seed oil Cake Exchange: NCDEX Contract: Jul Expiry: Jul 30th, 2023

## **Technical Commentary:**

- As evident from the chart, candlestick formation indicates that the correction in prices.
- RSI further pointing towards a rangebound to weak market condition whereas MACD indicates a weak market condition.

| Intraday Supports & Resistances |       |     | S1   | S2    | PCP  | R1        | R2   |
|---------------------------------|-------|-----|------|-------|------|-----------|------|
| Cottonseed oilcake              | NCDEX | Jul | 2282 | 2332  | 2398 | 2588      | 2573 |
| Intraday Trade Call             |       |     | Call | Entry | T1   | <b>T2</b> | SL   |
| Cottonseed oilcake              | NCDEX | Jul | Sell | 2408  | 2373 | 2348      | 2429 |