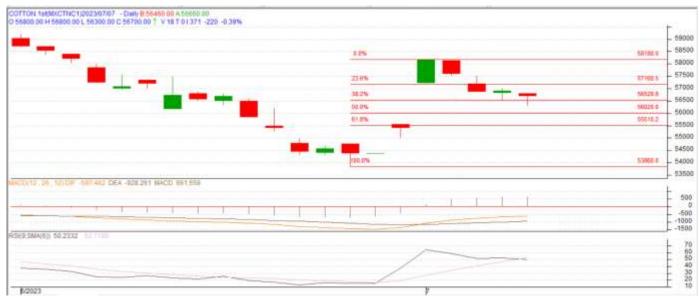

Commodity: Cotton Exchange: MCX
Contract: Jul Expiry: Jul 30th, 2023

# **Technical Commentary**:

- As evident from the chart, candlestick formation indicates correction in prices yesterday.
- RSI further pointing towards a rangebound to weak market condition whereas MACD indicates a weak market condition.

| <b>Intraday Supports &amp; Resistances</b> |     |     | S1    | S2    | PCP   | R1    | R2    |
|--------------------------------------------|-----|-----|-------|-------|-------|-------|-------|
| Cottonseed oilcake                         | MCX | Jul | 56300 | 56380 | 56700 | 56930 | 57050 |
| Intraday Trade Call                        |     |     | Call  | Entry | T1    | T2    | SL    |
| Cottonseed oilcake                         | MCX | Jul | Sell  | 56710 | 56590 | 56490 | 56782 |