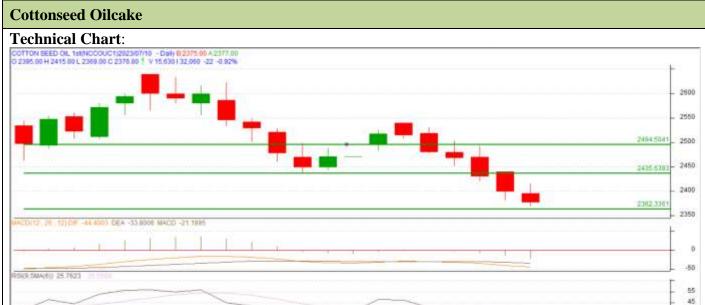

## **Cottonseed Oilcake**

### **Technical Chart**:

35 25

Commodity: Cotton Seed oil Cake Exchange: NCDEX Contract: Jul Expiry: Jul 30th, 2023

# **Technical Commentary:**

- As evident from the chart, candlestick formation indicates that the correction in prices.
- RSI further pointing towards a rangebound to weak market condition whereas MACD indicates a weak market condition.

| <b>Intraday Supports &amp; Resistances</b> |       |     | S1   | <b>S2</b> | PCP  | R1   | R2   |
|--------------------------------------------|-------|-----|------|-----------|------|------|------|
| Cottonseed oilcake                         | NCDEX | Jul | 2260 | 2310      | 2376 | 2536 | 2551 |
| Intraday Trade Call                        |       |     | Call | Entry     | T1   | T2   | SL   |
| Cottonseed oilcake                         | NCDEX | Jul | Sell | 2386      | 2351 | 2326 | 2407 |