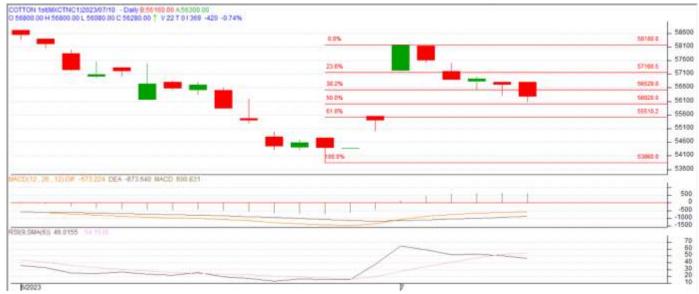

Commodity: CottonExchange: MCXContract: JulExpiry: Jul 30th, 2023

# **Technical Commentary**:

- As evident from the chart, candlestick formation indicates correction in prices yesterday.
- RSI further pointing towards a rangebound to weak market condition whereas MACD indicates a weak market condition.

| Intraday Supports & Resistances |     |     | <b>S1</b> | S2    | PCP   | R1    | R2    |
|---------------------------------|-----|-----|-----------|-------|-------|-------|-------|
| Cottonseed oilcake              | MCX | Jul | 55880     | 55960 | 56280 | 56510 | 56630 |
| Intraday Trade Call             |     |     | Call      | Entry | T1    | T2    | SL    |
| Cottonseed oilcake              | MCX | Jul | Sell      | 56290 | 56170 | 56070 | 56362 |