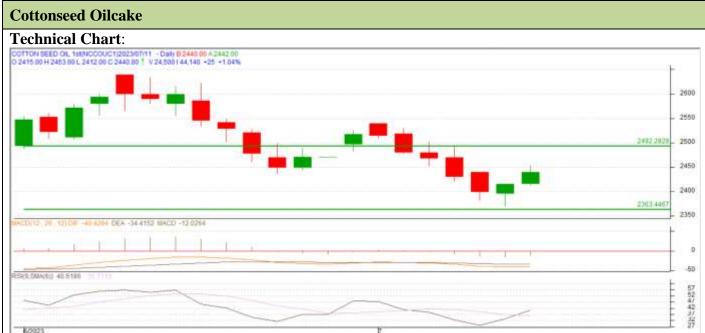

Commodity: Cotton Seed oil Cake Exchange: NCDEX Contract: Jul Expiry: Jul 30th, 2023

## **Technical Commentary**:

- As evident from the chart, prices have taken a support at 230 level and have retraced back.
- RSI further pointing towards a rangebound to bullish market condition whereas MACD indicates a weak market condition.

| <b>Intraday Supports &amp; Resistances</b> |       |     | S1   | <b>S2</b> | PCP  | R1   | R2   |
|--------------------------------------------|-------|-----|------|-----------|------|------|------|
| Cottonseed oilcake                         | NCDEX | Jul | 2324 | 2374      | 2440 | 2600 | 2615 |
| Intraday Trade Call                        |       |     | Call | Entry     | T1   | T2   | SL   |
| Cottonseed oilcake                         | NCDEX | Jul | Sell | 2450      | 2415 | 2390 | 2471 |