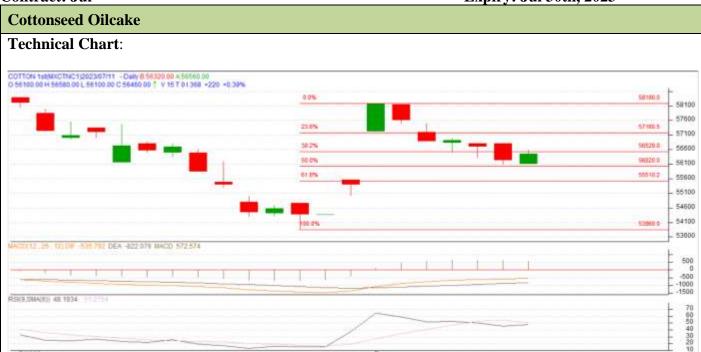

Commodity: Cotton Exchange: MCX
Contract: Jul Expiry: Jul 30th, 2023

## **Technical Commentary**:

- As evident from the chart, candlestick formation indicates correction in prices yesterday.
- RSI further pointing towards a rangebound to weak market condition whereas MACD indicates a weak market condition.
- Prices have broken to more than 50% Fibonacci retracement level.

| <b>Intraday Supports &amp; Resistances</b> |     |     | S1    | S2    | PCP   | R1    | R2    |
|--------------------------------------------|-----|-----|-------|-------|-------|-------|-------|
| Cottonseed oilcake                         | MCX | Jul | 56060 | 56140 | 56460 | 56690 | 56810 |
| Intraday Trade Call                        |     |     | Call  | Entry | T1    | T2    | SL    |
| Cottonseed oilcake                         | MCX | Jul | Sell  | 56470 | 56350 | 56250 | 56542 |