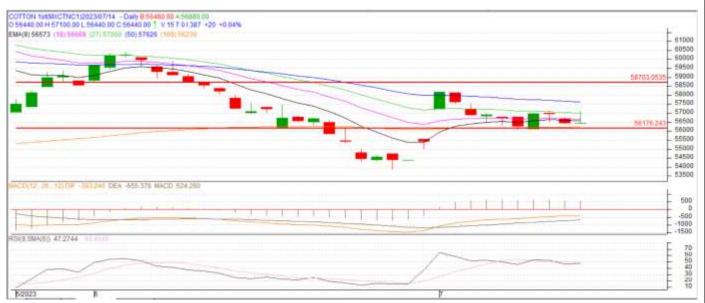

Commodity: Cotton Exchange: MCX
Contract: Jul Expiry: Jul 30th, 2023

# **Technical Commentary**:

- As evident from the chart, candlestick formation indicates correction in prices yesterday.
- RSI further pointing towards a rangebound to weak market condition whereas MACD indicates a weak market condition.
- Prices have broken to more than 23% Fibonacci retracement level.

| <b>Intraday Supports &amp; Resistances</b> |     |     | S1    | S2    | PCP   | R1    | R2    |
|--------------------------------------------|-----|-----|-------|-------|-------|-------|-------|
| Cottonseed oilcake                         | MCX | Jul | 56040 | 56120 | 56440 | 56670 | 56790 |
| Intraday Trade Call                        |     |     | Call  | Entry | T1    | T2    | SL    |
| Cottonseed oilcake                         | MCX | Jul | Sell  | 56450 | 56330 | 56230 | 56522 |