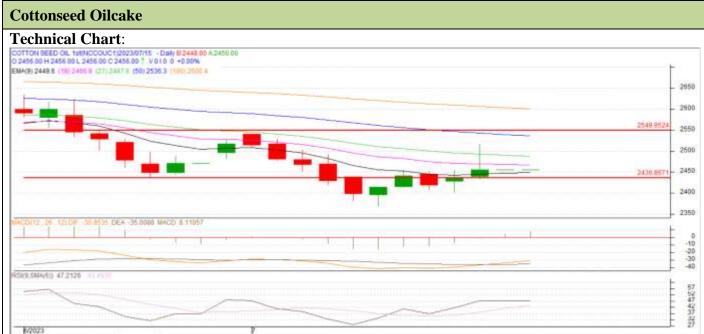

### **Cottonseed Oilcake**

#### **Technical Chart**:

**Commodity: Cotton Seed oil Cake Exchange: NCDEX Contract: Jul Expiry: Jul 30th, 2023** 

# **Technical Commentary:**

- As evident from the chart, prices have taken a support at 2436 level and have moved sideways.
- RSI further pointing towards a rangebound to bullish market condition whereas MACD indicates a weak market condition.

| <b>Intraday Supports &amp; Resistances</b> |       |     | S1   | <b>S2</b> | PCP  | R1   | R2   |
|--------------------------------------------|-------|-----|------|-----------|------|------|------|
| Cottonseed oilcake                         | NCDEX | Jul | 2340 | 2390      | 2456 | 2616 | 2631 |
| Intraday Trade Call                        |       |     | Call | Entry     | T1   | T2   | SL   |
| Cottonseed oilcake                         | NCDEX | Jul | Sell | 2466      | 2431 | 2406 | 2487 |