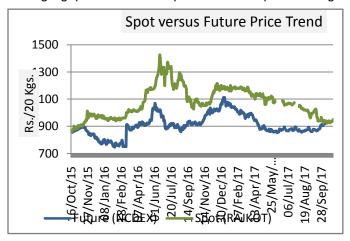

### **Cotton Spot and Future Price Trend**

Cotton future price closed higher this month .Kapas at NCDEX (Continuous chart) closed at Rs 936.5 as on 06 December 2017, compared to 915 a month earlier.The gap between the spot and future prices has decreased. Average gap between the spot and future price during the month was Rs.13.8 which was Rs 18.5 a week earlier.