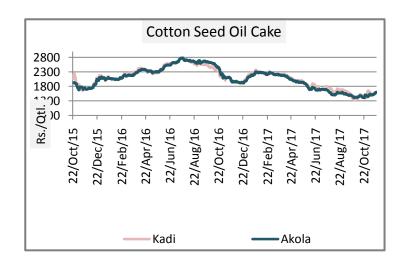

### **Cotton Seed Oil Cake Monthly Price Scenario**

Cotton seed oil cake price noticed firm tone during this month. Monthly average price in Akola remained Rs 1528 per quintal, lower compared to the monthly average price of Rs 1567 per quintal in the previous month.

| Centers        | Monthly Average Price as on (Rs/quintal.)* |      | % Change |
|----------------|--------------------------------------------|------|----------|
|                | Sep                                        | Nov  | 3        |
| Kadi           | 1528                                       | 1567 | -2.49    |
| Akola          | 1494                                       | 1540 | -2.99    |
| *Source: NCDEX |                                            |      |          |