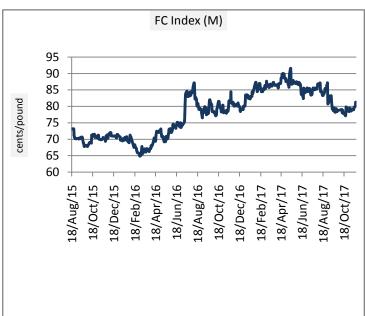

### **China Cotton Index and Foreign Cotton Index**

According to the National Bureau of Statistics, cotton production in China declined by 4.6 per cent in 2016 to 5.34 million tons compared to the previous year. Production has declined amid decline in acreage and yields. Acreage has declined by 11.1 per cent to 3.38 million hectares. Yields of cotton declined by 260,000 tons to 5.34 million tons.

| Cotton Index                 | Monthly Average Price as on |       | % Change |
|------------------------------|-----------------------------|-------|----------|
|                              | Sep                         | Nov   |          |
| FC (S)                       | 84.78                       | 84.42 | 0.43     |
| FC (M)                       | 80.23                       | 80.05 | 0.22     |
| FC (L)                       | 78.88                       | 78.59 | 0.37     |
| Prices in US cents per Pound |                             |       |          |