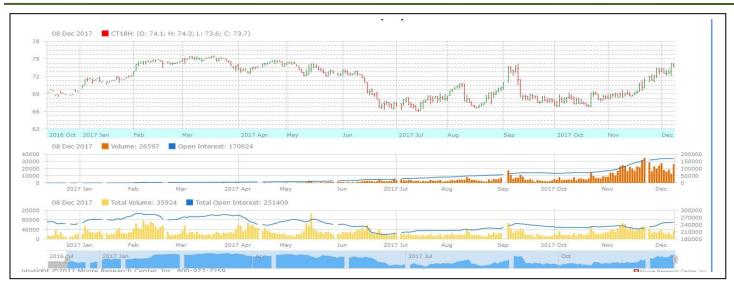

### Technical Analysis of Cotton Future (Dec'17 Contract) at ICE

### **Weekly Technical Outlook:**

- Candlesticks denote bullish movement in the market.
- Volume decreased while Open Interest increased.
- We expect cotton prices to remain sideways to weak in the coming month.

# **Expected Price Range During Coming month**

| Expected Trend                 | Expected Trading Band |
|--------------------------------|-----------------------|
| Range bound to BearishMomentum | 65.00-75.00           |

### **Expected Support and Resistance**

| Support 1                 | Support 2 | Resistance 1 | Resistance 2 |
|---------------------------|-----------|--------------|--------------|
| 72.50                     | 70.00     | 80.00        | 82.00        |
| Figures in US cents/pound |           |              |              |

### **Cotton Future Prices at ICE**

| Contracts | 06-Dec | Week Ago | Month ago | Year Ago | %W-o-W<br>change | %M-o-M<br>change | %Y-o-Y<br>change |
|-----------|--------|----------|-----------|----------|------------------|------------------|------------------|
| Dec-17    | 75.17  | 75.04    | 68.85     | 71.33    | 0.17             | 9.18             | 5.38             |
| Mar-18    | 72.72  | 72.81    | 69.1      | 71.76    | -0.12            | 5.24             | 1.34             |
| May-18    | 73.39  | 73.48    | 70.15     | 71.8     | -0.12            | 4.62             | 2.21             |
| Jul-18    | 73.8   | 73.83    | 70.86     | 71.13    | -0.04            | 4.15             | 3.75             |
| Oct-18    | 72.4   | 71.69    | 70.09     | 72.39    | 0.96             | 3.30             |                  |
| Dec-18    | 71.88  | 70.71    | 69.96     |          | 1.63             |                  |                  |