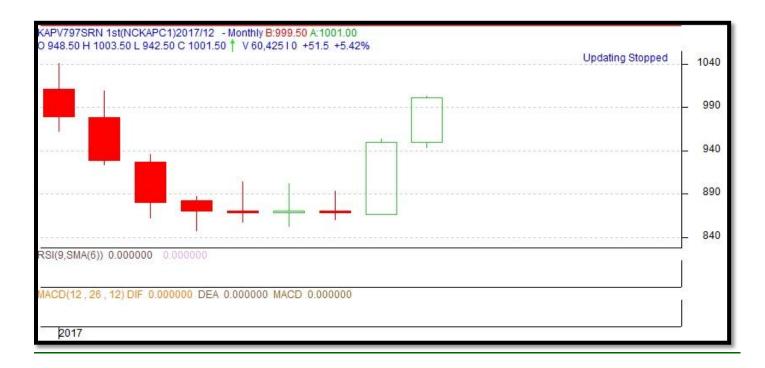

### Technical Analysis of Kapas Future Prices at NCDEX(Continuous Chart C1)

#### **Weekly Technical Outlook:**

- Kapas prices and volume increased while O.I decreased.
- RSI is hovering in a neutral zone.
- MACD signal line and center line denotes neutral crossover.

### **Expected Price Range During Coming month**

| Expected Trend               | Expected Trading Band |
|------------------------------|-----------------------|
| Range-bound To Firm Momentum | 990-1360              |

### **Expected Support and Resistance**

| Support 1           | Support 2 | Resistance 1 | Resistance 2 |
|---------------------|-----------|--------------|--------------|
| 1000                | 1020      | 1050         | 1350         |
| Figures in Rs/20 Kg |           |              |              |