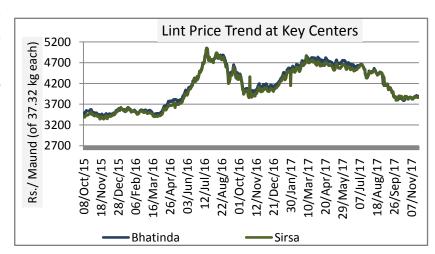

#### **Lint price Outlook**

Lint prices remained firm during the week owing to tight tone prevailing in market. Monthly average price of Lint at Sirsa remained Rs. 3871 per maund of 37.32 kg each, higher compared to the previous month price of Rs. 3854 per maund.