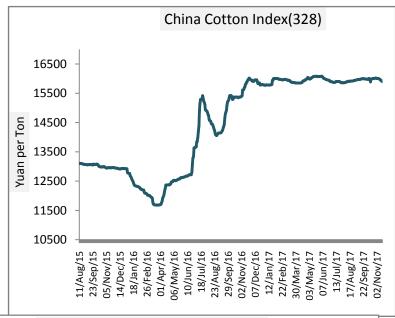

China Index remained pale during the week. CC Index (328) remained 15843 Yuan per ton during the week. Average was 15860 Yuan per ton during previous week.

| Cotton Index          | Monthly Average Price as on |       | % Change               |
|-----------------------|-----------------------------|-------|------------------------|
|                       | Sep                         | Nov   |                        |
| CCIndex(328)          | 15843                       | 15860 | -0.54                  |
| CCIndex(527)          | 14813                       | 14822 | -0.48                  |
| CCIndex(229)          | 16355                       | 16369 | -0.57                  |
| Prices in Yuan per to |                             |       | Prices in Yuan per ton |