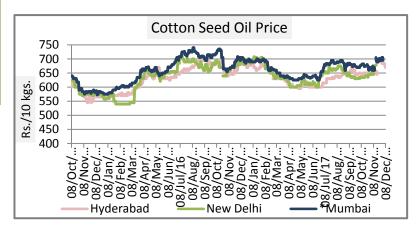

### **Cotton Seed Oil monthly Price Scenario**

| Centers   | Monthly Average Price as on (Rs/10 kg.) |     | % Change      |
|-----------|-----------------------------------------|-----|---------------|
| Centers   | Sep                                     | Nov | ∕₀ Cilalige   |
| New Delhi | 644                                     | 660 | -242          |
| Rajkot    | 653                                     | 659 | -0.91         |
| Hyderabad | 654                                     | 668 | -2.10         |
| Mumbai*   | 677                                     | 667 | 1.50          |
|           |                                         |     | *Vat Included |

Cotton seed oil price noticed firm tone during the month. monthly average price in New Delhi is Rs 660 per 10 Kg, higher compared to the monthly average price of Rs 644 per 10 Kg in previous week.