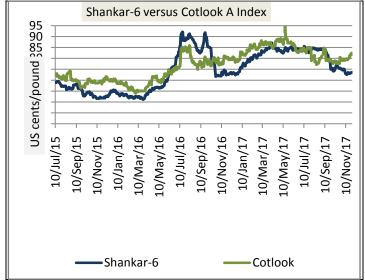

Indian Fiber price versus International Fiber Price: Indian fiber prices are ruling below the international price. Against the monthly average Cotlook A Index of 82.45cents/pound, Indian monthly average price stood at 73.86 cents/pound, making Indian fiber more competitive in international market.

### **International Market Scenario**

International cotton prices remained range bound to firm during the monthly. Cotlook A index monthly average stood at 80.65 cents/pound this month, which was 79.52 cents/pound during last month.