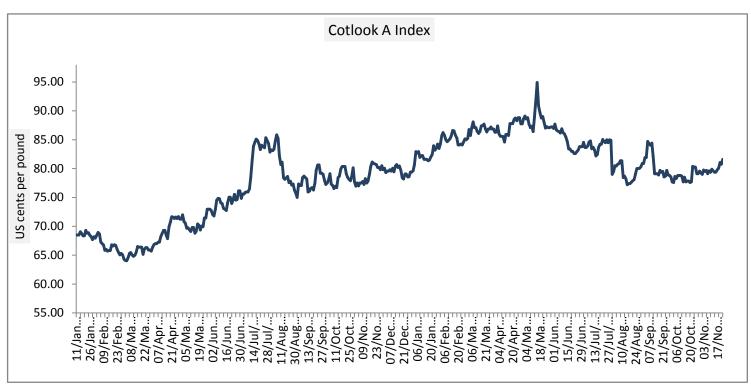

### **International Market Scenario**

International cotton prices remained range bound to firm during the monthly. Cotlook A index monthly average stood at 80.65 cents/pound this month, which was 79.52 cents/pound during last month.

#### Cotlook A Index

Cotlook A index remained firm during the week.

| Cotlook A Index              | Monthly Avera | erage Price as on % Change |     |
|------------------------------|---------------|----------------------------|-----|
|                              | Sep           | Nov                        |     |
| Prices                       | 80.65         | 80.25                      | 0.5 |
| Prices in US cents per Pound |               |                            |     |