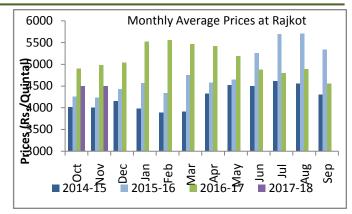

#### Kapas price outlook

Kapas(seed cotton) prices in country noticed weak tone during the November month when compared to the previous month, and the same is ruling lower compared to the prices during the corresponding month of the previous season.

Monthly average price of Kapas at Rajkot remained Rs.4504 per quintal during November, which was Rs. 4853 during previous month and Rs. 5074 per quintal during the corresponding month last year. We expect Kapas prices to remain range –bound to firm

in the coming month. The expected price range for January month is likely to be Rs 4600-5200 per quintal.