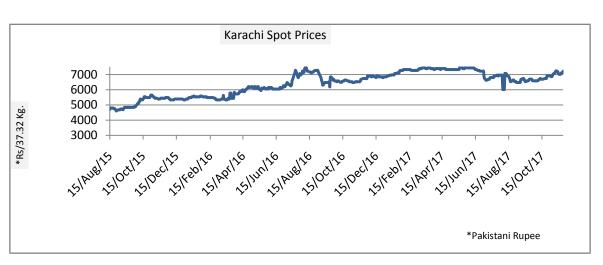

### **Pakistan Spot Prices**

Annual growth output of Cotton in Pakistan has increased to 12.3 per cent amid higer arrivals of seed cotton during the period October 01-15, 2017. Pakistan has harvested 8.134 million bales of cotton

up to October 31, 2017 according to data released by the Pakistan Cotton Ginners Association. Seed cotton arrivals during the same period increased by 3 per cent to 389,490 bales. According to the latest estimates, Pakistan is expected to produce 9.15 million bales during the current season.

| Karachi Spot Prices | Monthly Avera | age Price as on | % Change                  |
|---------------------|---------------|-----------------|---------------------------|
| ,                   | Sep           | Nov             | C                         |
| Prices              | 6745          | 7103            | -5.04                     |
|                     |               |                 | Prices in Rs per 37.32 Kg |