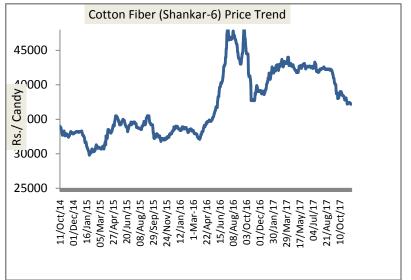

# **Domestic market summary**

**Domestic market Scenario:** Cotton spot markets mostly noticed firm tone during the month .Average price of Lint at Sirsa during the month was Rs. 3955 per maund (of 37.32 Kg each), compared to the previous month price of Rs 3900. Cotton fiber (Shankar-6) prices noticed pale tone this month. Average price was Rs 38220 per candy (of 355.6 kg each) during the month, which was Rs 37283 per candy previous month. Future price of cotton (at NCDEX, Continuous contract) closed higher this month at Rs. 936.5 per maund (of 20 kg each) which was Rs 915 a month earlier.

monthly Price Outlook: Shankar-6 price in the coming month is expected to hover in range of Rs 38000-40000 per candy.