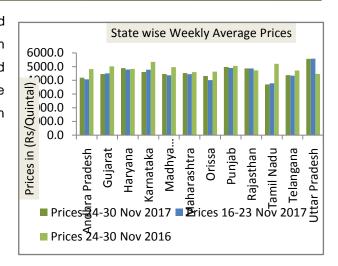

### State wise monthly Price Scenario

On month on month basis, prices are by and large showing firm trend in most of the States, highest price was recorded in Uttar Pradesh followed by Punjab this week and lowest was in Tamil Nadu followed by Andhra Pradesh. On year on year basis, cotton prices are reflecting downtrend in most of the States. Prices have been summarized in the table given in annexure.