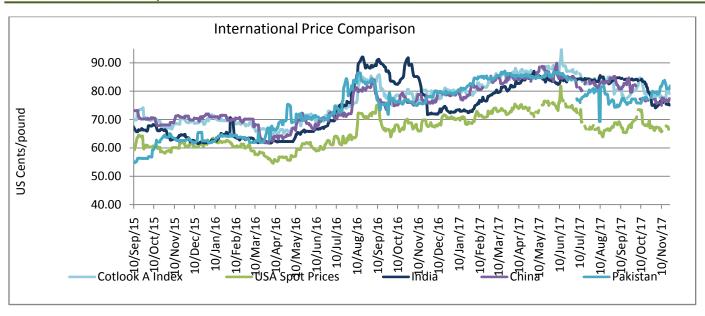

### **International Price Comparison**

Indian Fiber price versus International Fiber Price: Indian fiber prices are ruling below the international price. Against the monthly average Cotlook A Index of 82.45cents/pound, Indian monthly average price stood at 73.86 cents/pound, making Indian fiber more competitive in international market.