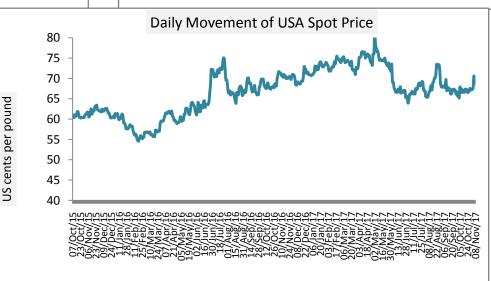

### **USA Spot Prices**

According to latest report of USDA, global 2017/18 cotton ending stocks are revised down this month. Production in China is estimated to be lower, based on arrivals at gins.

World ending stocks are now projected at 92.38 million bales

| USA Spot Prices              | Monthly Avera | erage Price as on % Change |      |
|------------------------------|---------------|----------------------------|------|
| ·                            | Sep           | Nov                        | J    |
| Prices                       | 73.72         | 67.40                      | 9.38 |
| Prices in US cents per Pound |               |                            |      |