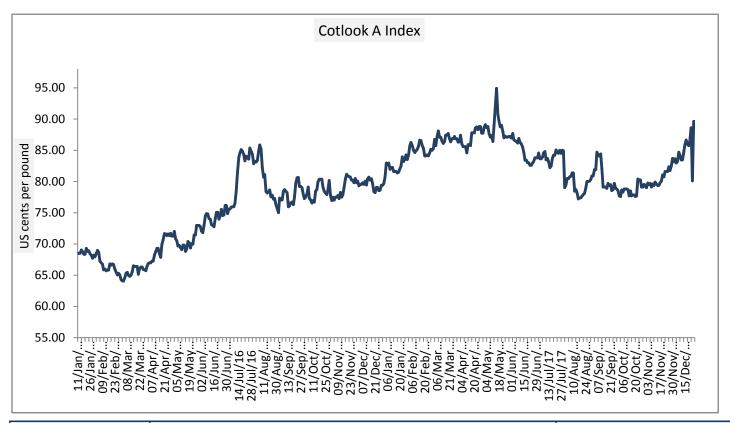

#### **International Market Scenario**

International cotton prices remained firm during the month. Cotlook A index monthly average stood at 85.12 cents/pound this month, which was 80.44 cents/pound during last month.

International cotton prices have continued to move upward over the last few months as the season has been underway. From the season of low of 77 cents per pound start of season, prices are at a season high at the end of this calendar year up to 88 cents per pound. The current season average of 80 cents per pound is lower than the 2016-17 average of 83 cents per pound.

#### Cotlook A Index

Cotlook A index remained firm during the month.

| Cotlook A Index            | Monthly Avera | Monthly Average Price as on |          |  |
|----------------------------|---------------|-----------------------------|----------|--|
| Gottook 71 macx            | Dec           | Nov                         | % Change |  |
| Prices                     | 85.12         | 80.25                       | 6.1      |  |
| Prices in US cents per Pou |               |                             |          |  |