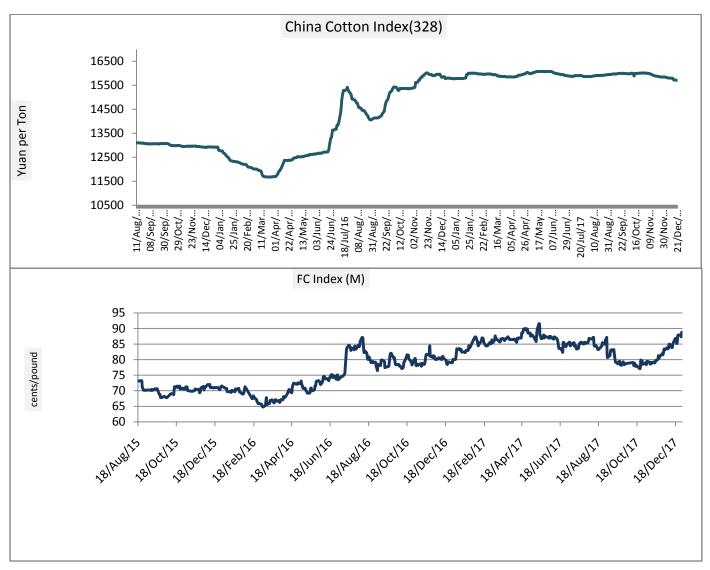

The China Cotton Index (CC Index, base grade 3128B) held to levels near 109 cents/lb in international terms. In domestic terms, the CC Index eased slightly, falling from levels near 16,000 to those near 15,800 RMB/ton.

China Index remained pale during the month. CC Index (328) remained 15793 Yuan per ton during the month. Average was 15860 Yuan per ton during previous month.

| Cotton Index           | Monthly Aver | % Change |       |  |
|------------------------|--------------|----------|-------|--|
|                        | Dec          | Nov      |       |  |
| CCIndex(328)           | 15793        | 15860    | -0.42 |  |
| CCIndex(527)           | 14748        | 14822    | -0.50 |  |
| CCIndex(229)           | 16313        | 16369    | -0.34 |  |
| Prices in Yuan per ton |              |          |       |  |