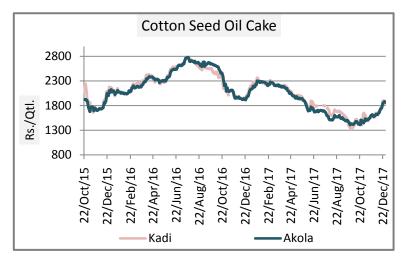

**Cotton Seed Oil Cake Monthly Price Scenario** 

Cotton seed oil cake price noticed firm tone during this month. Monthly average price in Akola remained Rs.1728 per quintal, higher compared to the monthly average price of Rs.1567 per quintal in the previous month

| Centers | Monthly Av<br>as on (Rs/ | %<br>Change |       |
|---------|--------------------------|-------------|-------|
|         | Dec                      | Nov         | 80    |
| Kadi    | 1728                     | 1567        | 10.27 |
| Akola   | 1721                     | 1540        | 11.75 |