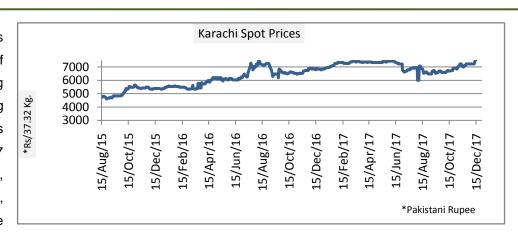

#### **Pakistan Spot Prices**

Annual growth in cotton output has slowed to 12.33% as arrivals of phutti (seed cotton) dropped during the outgoing fortnight, dimming hopes of a better cotton harvest this year. The country harvested 10.147 million bales of cotton up to Dec 15, a year-on-year growth of over 12%, according to figures released by the

Pakistan Cotton Ginners Association on Monday. However, phutti arrivals during the outgoing fortnight fell 3% to 389,490 bales.

| Karachi Spot Prices       | Monthly Avera | Monthly Average Price as on |          |  |
|---------------------------|---------------|-----------------------------|----------|--|
| naraem specifices         | Dec           | Nov                         | % Change |  |
| Prices                    | 7471 7103     |                             | 5.18     |  |
| Prices in Rs per 37.32 Kg |               |                             |          |  |