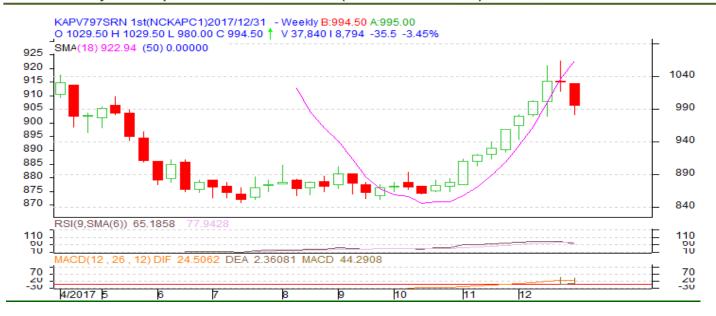

#### Technical Analysis of Kapas Future Prices at NCDEX(Continuous Chart C1)

#### **Monthly Technical Outlook:**

- > Cup and Handle pattern may be under formation on the kapas weekly chart. This is a bullish continuation pattern that marks a consolidation period followed by a breakout.
- > Prices are currently in the consolidation phase after the formation of "cup". The cup & handle pattern will be confirmed by an upside breach of 1040 level on the weekly chart after another two or three weeks of consolidation.
- In case the pattern is confirmed, the prices may go all the way up to 1200
- Kapas prices and volume decreased while O.I increased.
- > RSI is hovering in a neutral zone.
- MACD signal line and center line denotes neutral crossover.

#### **Expected Price Range During Coming month**

| Expected Trend               | Expected Trading Band |
|------------------------------|-----------------------|
| Range-bound To Firm Momentum | 990-1100              |

#### **Expected Support and Resistance**

| Support 1 | Support 2 | Resistance 1 | Resistance 2 |
|-----------|-----------|--------------|--------------|
| 960       | 950       | 1160         | 1200         |