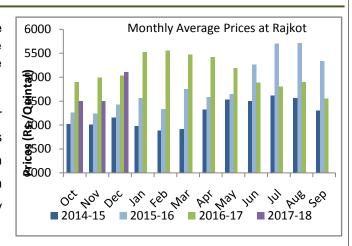

#### Kapas price outlook

Kapas(seed cotton) prices in country noticed firm tone during the December month when compared to the previous month, and the same is ruling higher compared to the prices during the corresponding month of the previous season.

Monthly average price of Kapas at Rajkot remained Rs.5105 per quintal during December, which was Rs.4504 during previous month and Rs.5312 per quintal during the corresponding month last year. We expect Kapas prices to remain range –bound to firm in the coming month. The expected price range for February month is likely to be Rs.4500-5000 per quintal.