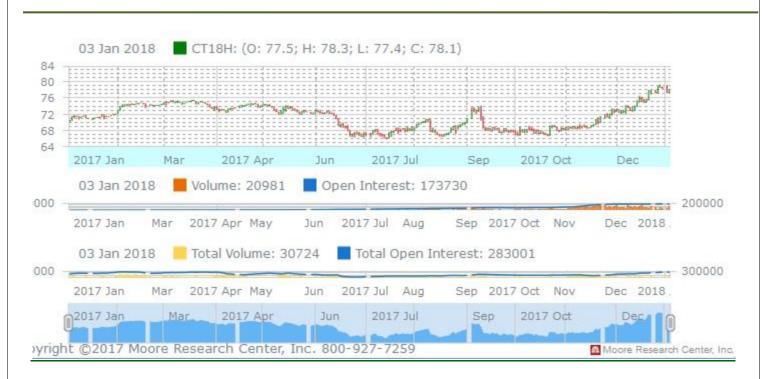

#### Technical Analysis of Cotton Future (Dec'17 Contract) at ICE

### **Weekly Technical Outlook:**

- Candlesticks denote bullish movement in the market.
- Volume decreased while Open Interest increased.
- > We expect cotton prices to remain sideways to weak in the coming month.

### **Expected Price Range During Coming month**

Expected Trend Expected Trading Band

Range bound to Bearish Momentum 70.00 to 80.00

### **Expected Support and Resistance**

| Support 1 | Support 2 | Resistance 1 | Resistance 2 |
|-----------|-----------|--------------|--------------|
| 76.50     | 75.00     | 81.00        | 82.00        |

### **Cotton Future Prices at ICE**

|           | ICE Futures Cotton |             |              |             |               |               |               |
|-----------|--------------------|-------------|--------------|-------------|---------------|---------------|---------------|
| Contracts | Jan<br>02          | Week<br>Ago | Month<br>ago | Year<br>Ago | %W-o-W change | %M-o-M change | %Y-o-Y change |
| 18-Mar    | 77.50              | 75.03       | 68.97        | 69.47       | 3.29          | 12.37         | 11.56         |
| 18-May    | 77.77              | 75.33       | 70.03        |             | 3.25          | 11.05         |               |
| 18-Jul    | 78.14              | 75.85       | 70.73        |             | 3.04          | 10.48         |               |
| 18-Oct    | 74.77              | 73.68       | 69.98        |             | 1.44          | 6.84          |               |
| 18-Dec    | 74.13              | 72.61       | 69.83        |             | 2.06          | 6.16          |               |
| 19-Mar    | 74.22              | 72.43       |              |             | 2.47          |               |               |