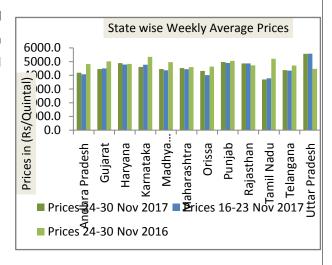

#### State wise monthly Price Scenario

On month on month basis, prices are by and large showing firm trend in most of the States, highest price was recorded in Uttar Pradesh followed by Punjab this week and lowest was in Tamil Nadu followed by Andhra Pradesh.