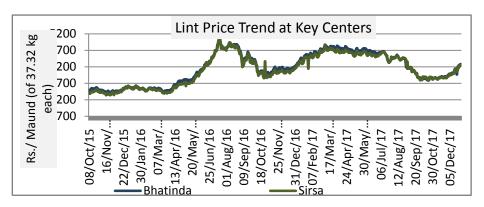

### **Lint price Outlook**

Lint prices remained firm during the month owing to tight tone prevailing in market. Monthly average price of Lint at Sirsa remained Rs.4061.2 per maund of 37.32 kg each, higher compared to the previous month price of Rs.3850 per maund.