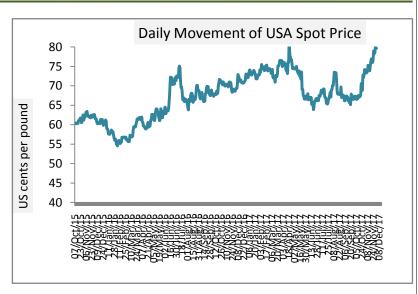

#### **USA Spot Prices**

According to latest report of USDA, global 2017/18 cotton ending stocks are revised down this month. Production in China is estimated to be lower, based on arrivals at gins. World ending stocks are now projected at 92.38 million bales

| USA Spot Prices              | Monthly Avera | age Price as on | % Change |  |
|------------------------------|---------------|-----------------|----------|--|
| ·                            | Dec           | Nov             | ŭ        |  |
| Prices                       | 76.27         | 68.98           | 10.57    |  |
| Prices in US cents per Pound |               |                 |          |  |