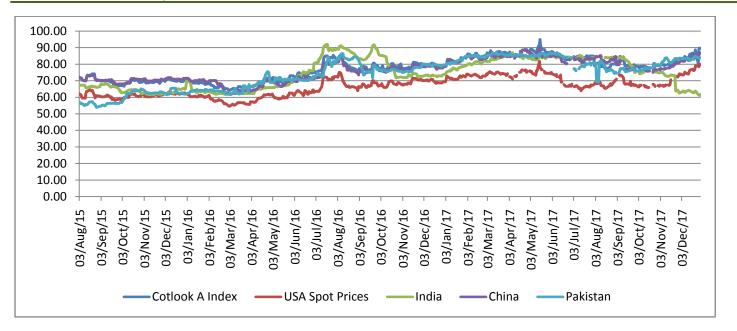

#### **International Market Scenario**

International cotton prices remained firm during the month. Cotlook A index monthly average stood at 85.12 cents/pound this month, which was 80.44 cents/pound during last month.

International cotton prices have continued to move upward over the last few months as the season has been underway. From the season of low of 77 cents per pound start of season, prices are at a season high at the end of this calendar year up to 88 cents per pound. The current season average of 80 cents per pound is lower than the 2016-17 average of 83 cents per pound.

#### Cotlook A Index

Cotlook A index remained firm during the month.

| Cotlook A Index            | Monthly Avera | Monthly Average Price as on |          |  |
|----------------------------|---------------|-----------------------------|----------|--|
| Gottook 71 macx            | Dec           | Nov                         | % Change |  |
| Prices                     | 85.12         | 80.25                       | 6.1      |  |
| Prices in US cents per Pou |               |                             |          |  |