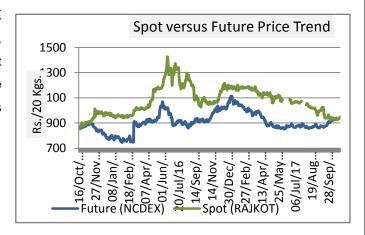

#### **Cotton Spot and Future Price Trend**

Cotton future price closed higher this month. Kapas at NCDEX (April contract) closed at Rs 992 as on 04 January 2018, compared to 915 a month earlier. The gap between the spot and future prices has decreased. Average gap between the spot and future price during the month was Rs.38 which was Rs 18.5 a month earlier.