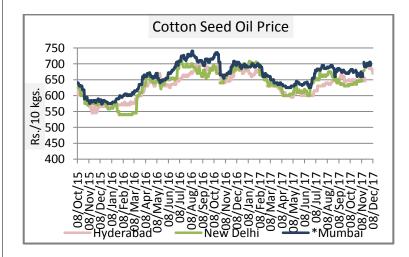

### **Cotton Seed Oil monthly Price Scenario**

Cotton seed oil price noticed firm tone during the month. Monthly average price in New Delhi is Rs.671 per 10 kg, higher compared to the monthly average price of Rs.660 per 10 kg in

previous month.

| Centers   | Monthly A<br>as on ( | %<br>Change |      |
|-----------|----------------------|-------------|------|
|           | Dec                  |             |      |
| New Delhi | 671 660              |             | 1.70 |
| Rajkot    | 676 659              |             | 2.58 |
| Hyderabad | 675 668              |             | 1.05 |
| Mumbai*   | 693                  | 3.90        |      |