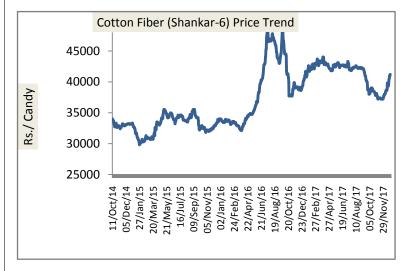

#### **Cotton Fiber price Outlook**

Cotton fiber noticed uptrend in this month compared to the previous month amid good demand in domestic and international market Monthly average price of Shankar-6 during December was Rs. 39295.83 per candy, which was Rs. 37461.53 previous month and around Rs 38970 per candy during the corresponding month previous season. We expect cotton fiber to remain in range of Rs 36000-40000 per candy in the coming month.