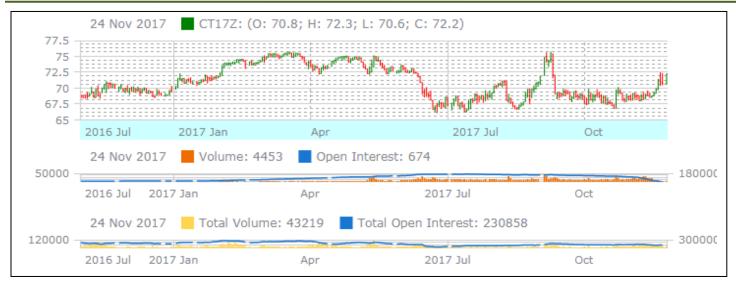

## Technical Analysis of Cotton Future (Dec'17 Contract) at ICE

#### **Weekly Technical Outlook:**

- > Candlesticks denote bullish movement in the market.
- Volume decreased while Open Interest increased.
- > We expect cotton prices to remain sideways to weak in the coming weak.

# **Expected Price Range During Coming Week**

| Expected Trend                 | Expected Trading Band |  |
|--------------------------------|-----------------------|--|
| Range bound to BearishMomentum | 65.00-75.00           |  |

# **Expected Support and Resistance**

| Support 1                 | Support 2 | Resistance 1 | Resistance 2 |
|---------------------------|-----------|--------------|--------------|
| 56.24                     | 50.84     | 82.30        | 85.26        |
| Figures in US cents/pound |           |              |              |