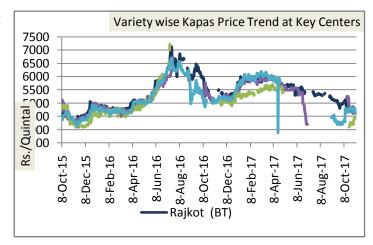

## Kapas (Raw Cotton) Weekly Price Scenario

Weekly Price Review: Weekly kapas average price at Rajkot rose from Rs 4650/quintal to Rs 4689/quintal this week.

According to latest report of USDA attaché, India's 2017/18 cotton production forecast is 30.00 million 480 lb. bales on higher acreage of 12.20 million hectares. Higher yields are expected through a combination of better crop, pest, and weed management practices and assuming a normal monsoon

Weekly Price Outlook: Kapas prices are expected to remain

range-bound to weak in coming days. The expected range for Kapas at Rajkot is Rs 4400-4800per quintal for the coming week.

## Kapas Monthly Y-o-Y Price Scenario

Kapas(seed cotton) prices in country noticed weak tone during the October month when compared to the previous month, and the same is ruling lower compared to the prices during the corresponding month of the previous season.

Monthly average price of Kapas at Rajkot remained Rs.4853 per quintal during October, which was Rs.5074 during previous month and Rs.5600 per quintal during the corresponding month last year. We expect Kapas prices to remain range —bound to weak in the coming month. The expected price range for November month is likely to be Rs 4500-5100 per quintal.