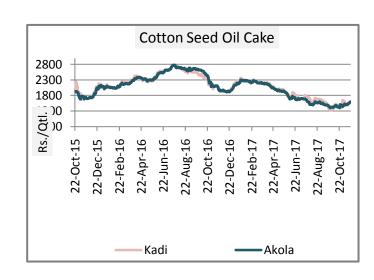

## **Cotton Seed Oil Cake Weekly Price Scenario**

Cotton seed oil cake price noticed firm tone during thes week. Weekly average price in Akola remained Rs 1577 per quintal, higher compared to the weekly average price of Rs 1519 per quintal in the previous week.

| Centers | Weekly Aver<br>(Rs/q | % Change  |                |
|---------|----------------------|-----------|----------------|
|         | 23-Nov-17            | 16-Nov-17 |                |
| Kadi    | 1564                 | 1526      | 2.50           |
| Akola   | 1577                 | 1519      | 3.81           |
|         |                      |           | *Source: NCDEX |