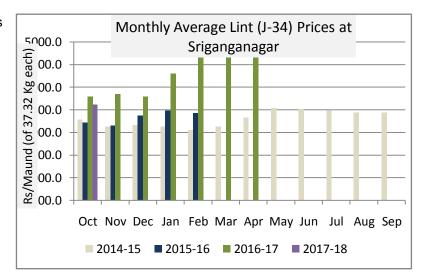

## Lint Monthly Y-o-Y Price Scenario

Monthly average price at Sri Ganganagar in October was Rs.3612/Qtl compared to Rs.3790/Qtl last year.