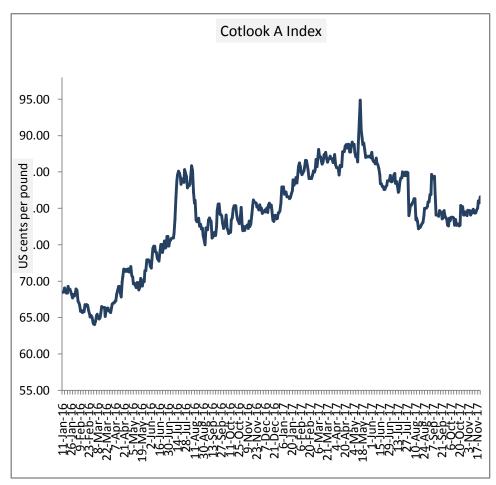

# **Cotlook A Index**

Cotlook A index remained firm during the week.

| Catlank A Indov | Weekly Avera | % Change  |                              |
|-----------------|--------------|-----------|------------------------------|
| Cotlook A Index | 23-Nov-17    | 16-Nov-17 | % Change                     |
| Prices          | 80.65        | 79.52     | 1.4                          |
|                 |              |           | Prices in US cents per Pound |

## **International Market Scenario**

International cotton prices remained range bound to firm during the week. Cotlook A index weekly average stood at 80.65 cents/pound this week, which was 79.52 cents/pound during last week.