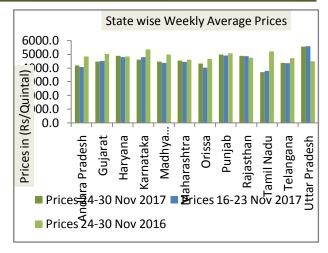

#### State wise Weekly Price Scenario

On week on week basis, prices are by and large showing firm trend in most of the States, highest price was recorded in Uttar Pradesh followed by Punjab this week and lowest was in Tamil Nadu followed by Andhra Pradesh. On year on year basis, cotton prices are reflecting downtrend in most of the States. Prices have been summarized in the table given in annexure.