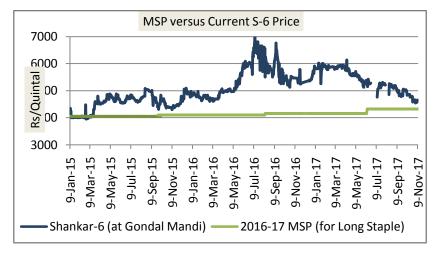

#### **Spot Price versus MSP**

The Kapas prices are ruling above the MSP so far. The gap between the two prices has increased this week. The average gap between the prices was Rs.308 this week compared to Rs.292 a week earlier. This indicates prices are increasing