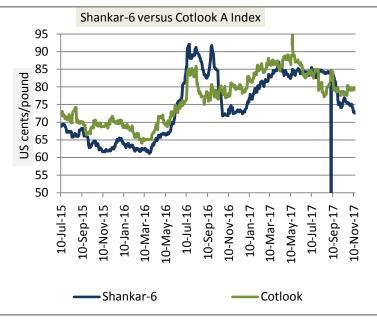

Indian Fiber price versus International Fiber Price: Indian fiber prices are ruling below the international price. Against the weekly average Cotlook A Index of 80.65 cents/pound, Indian weekly average price stood at 73.25 cents/pound, making Indian fiber more competitive in international market.

## **International Market Scenario**

International cotton prices remained range bound to firm during the week. Cotlook A index weekly average stood at 80.65 cents/pound this week, which was 79.52 cents/pound during last week.