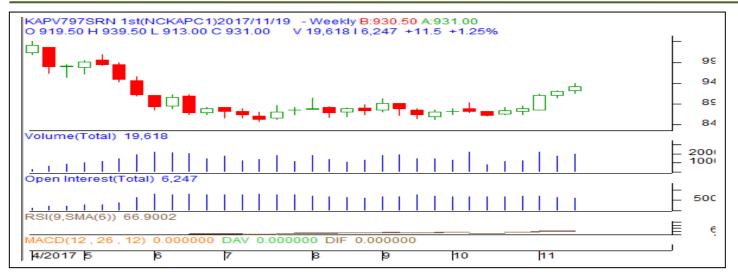

## Technical Analysis of Kapas Future Prices at NCDEX(Continuous Chart C1)

#### **Weekly Technical Outlook:**

- ➤ Kapas prices and volume increased while O.I decreased for the week.
- > RSI is hovering in a neutral zone.
- MACD signal line and center line denotes neutral crossover.

## **Expected Price Range During Coming Week**

| Expected Trend               | Expected Trading Band |  |
|------------------------------|-----------------------|--|
| Range-bound To Firm Momentum | 800-1000              |  |

## **Expected Support and Resistance**

| Support 1           | Support 2 | Resistance 1 | Resistance 2 |  |
|---------------------|-----------|--------------|--------------|--|
| 750                 | 700       | 1080         | 1150         |  |
| Figures in Rs/20 Kg |           |              |              |  |