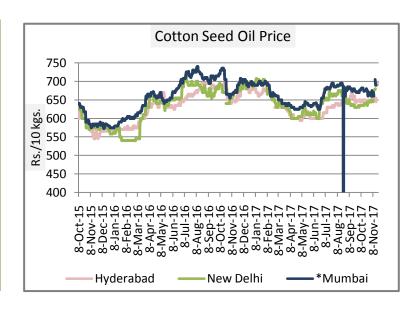

## **Cotton Seed Oil Weekly Price Scenario**

Cotton seed oil price noticed firm tone during the week. Weekly average price in New Delhi remained Rs 671 per 10 Kg, higher compared to the weekly average price of Rs 647 per 10 Kg in previous week.

| Centers   | Weekly Avera<br>(Rs/1 | 0/ Change |               |  |
|-----------|-----------------------|-----------|---------------|--|
| Centers   | 23-Nov-17             | 16-Nov-17 | % Change      |  |
| New Delhi | 671                   | 647       | 3.77          |  |
| Rajkot    | 665                   | 649       | 2.44          |  |
| Hyderabad | 684                   | 655       | 4.43          |  |
| Mumbai*   | 688                   | 665       | 3.46          |  |
|           |                       |           | *Vat Included |  |