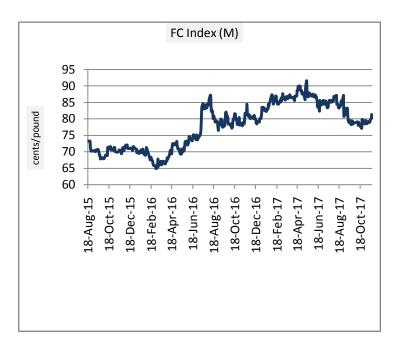

| Cotton Indov                 | Weekly Avera | 0/ Change |          |  |
|------------------------------|--------------|-----------|----------|--|
| Cotton Index                 | 23-Nov-17    | 16-Nov-17 | % Change |  |
| FC (S)                       | 84.87        | 83.49     | 1.66     |  |
| FC (M)                       | 80.55 79.07  |           | 1.87     |  |
| FC (L)                       | 79.31 77.63  |           | 2.17     |  |
| Prices in US cents per Pound |              |           |          |  |