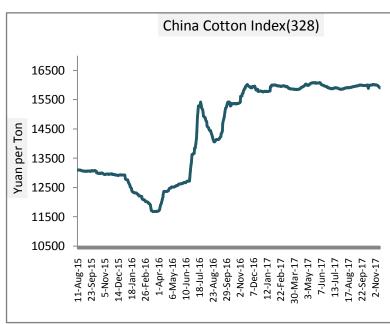

China Index remained pale during the week. CC Index (328) remained 15928 Yuan per ton during the week. Average was 15995 Yuan per ton during previous week.

| Cattan Indan           | Weekly Avera | 0/ 6/     |          |  |
|------------------------|--------------|-----------|----------|--|
| Cotton Index           | 23-Nov-17    | 16-Nov-17 | % Change |  |
| CCIndex(328)           | 15928        | 15995     | -0.42    |  |
| CCIndex(527)           | 14885        | 14919     | -0.23    |  |
| CCIndex(229)           | 16449        | 16505     | -0.33    |  |
| Prices in Yuan per ton |              |           |          |  |