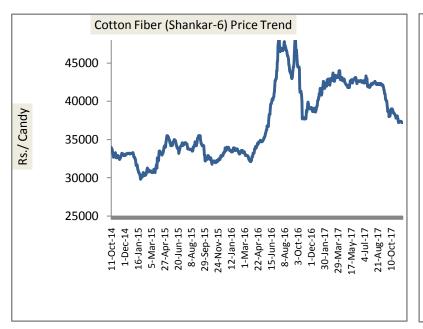

#### **Cotton Fiber Weekly Price Scenario**

Following range -bound movement in Kapas prices, cotton fiber witnessed pale tone this week. Weekly average price of cotton (Shankar-6) at Mumbai remained Rs 37283 per candy (of 355.6 kg each) compared to Rs. 37367 per candy in the previous week.

Weekly Price Outlook: Shankar-6 price in the coming week is expected to hover in range of Rs 36000-41000 per candy.