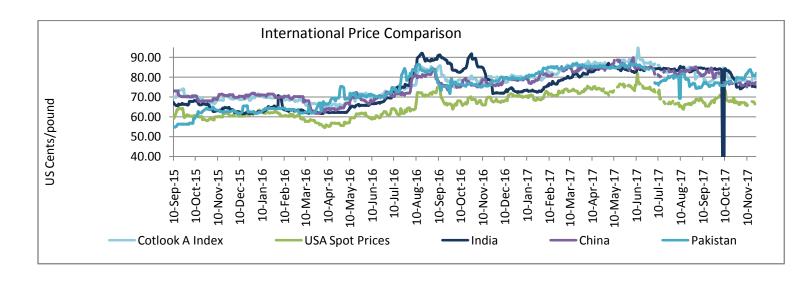

Indian Fiber price versus International Fiber Price: Indian fiber prices are ruling below the international price. Against the weekly average Cotlook A Index of 80.65 cents/pound, Indian weekly average price stood at 73.25 cents/pound, making Indian fiber more competitive in international market.

## **International Market Scenario**

International cotton prices remained range bound to firm during the week. Cotlook A index weekly average stood at 80.65 cents/pound this week, which was 79.52 cents/pound during last week.

## **International Price Comparison**