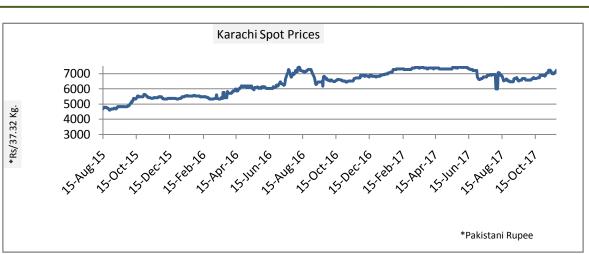

## **Pakistan Spot Prices**

Annual growth output of Cotton in Pakistan has increased to 12.3 per cent amid higer arrivals of seed cotton during the period October 01-15, 2017. Pakistan has harvested 8.134 million bales of cotton

up to October 31, 2017 according to data released by the Pakistan Cotton Ginners Association. Seed cotton arrivals during the same period increased by 3 per cent to 389,490 bales. According to the latest estimates, Pakistan is expected to produce 9.15 million bales during the current season.

| Karashi Cnat Drisas | Weekly Avera | 0/ Change |                           |
|---------------------|--------------|-----------|---------------------------|
| Karachi Spot Prices | 23-Nov-17    | 16-Nov-17 | % Change                  |
| Prices              | 7103         | 7100      | 0.04                      |
|                     |              |           | Prices in Rs per 37.32 Kg |