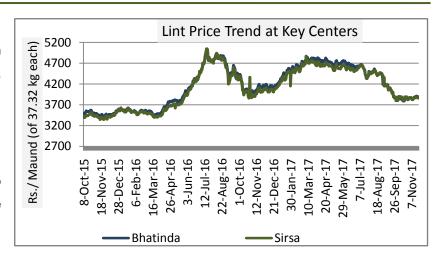

#### Lint (De-Seeded Cotton) Weekly Price Scenario

Weekly Price Review: Lint prices remained firm during the week owing to tight tone prevailing in market. Weekly average price of Lint at Sirsa remained Rs. 3871 per maund of 37.32 kg each, higher compared to the previous week price of Rs. 3854 per maund.

Weekly Price Outlook: Lint prices are expected to remain range bound to firm during the week. We expect Lint at Sirsa to remain in the range of Rs. 3650-4050per maund.

## Lint Monthly Y-o-Y Price Scenario

Monthly average price at Sri Ganganagar in October was Rs.3612/Qtl compared to Rs.3790/Qtl last year.