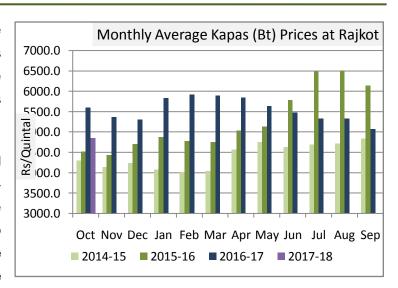

## Kapas Monthly Y-o-Y Price Scenario

Kapas(seed cotton) prices in country noticed weak tone during the October month when compared to the previous month, and the same is ruling lower compared to the prices during the corresponding month of the previous season.

Monthly average price of Kapas at Rajkot remained Rs.4853 per quintal during October, which was Rs.5074 during previous month and Rs.5600 per quintal during the corresponding month last year. We expect Kapas prices to remain range —bound to weak in the coming month. The expected price range for November month is likely to be Rs 4500-5100 per quintal.