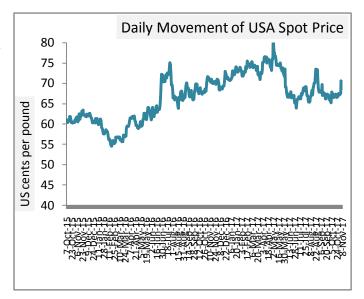

#### **USA Spot Prices**

According to latest report of USDA, global 2017/18 cotton ending stocks are revised down this month. Production in China is estimated to be lower, based on arrivals at gins. World ending stocks are now projected at 92.38 million bales.

| LICA Coat Duises |                 | Weekly Avera | 0/ Chanas |                              |
|------------------|-----------------|--------------|-----------|------------------------------|
|                  | USA Spot Prices | 23-Nov-17    | 16-Nov-17 | % Change                     |
| ı                | Prices          | 69.45        | 67.40     | 3.04                         |
|                  |                 |              |           | Prices in US cents per Pound |