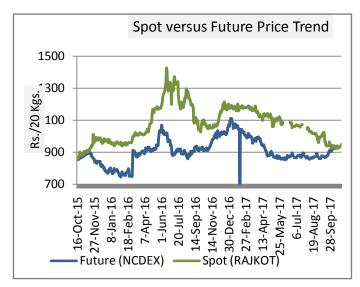

#### **Cotton Spot and Future Price Trend**

Cotton future price closed higher this week. Kapas at NCDEX (Continuous chart) closed at Rs 936.5 as on 23 November 2017, compared to 915 a week earlier. The gap between the spot and future prices has decreased. Average gap between the spot and future price during the week was Rs. 13.8 which was Rs 18.5 a week earlier.