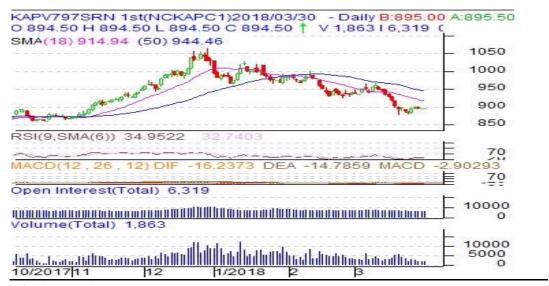

## Technical Analysis of Kapas Future Prices at NCDEX(Continuous Chart C1)

#### **Weekly Technical Outlook:**

- Kapas prices on downtrend but short term bulishness is in market..
- RSI is hovering in oversold region
- EMA signal line and center line denotes bearish market.

## **Expected Price Range During Coming Week**

| Expected Trend               | Expected Trading Band |
|------------------------------|-----------------------|
| Range-bound To Firm Momentum | 850-1000              |

#### **Expected Support and Resistance**

| Support 1 | Support 2 | Resistance 1 | Resistance 2 |
|-----------|-----------|--------------|--------------|
| 840       | 830       | 1000         | 1020         |

Figures in Rs/20 Kg