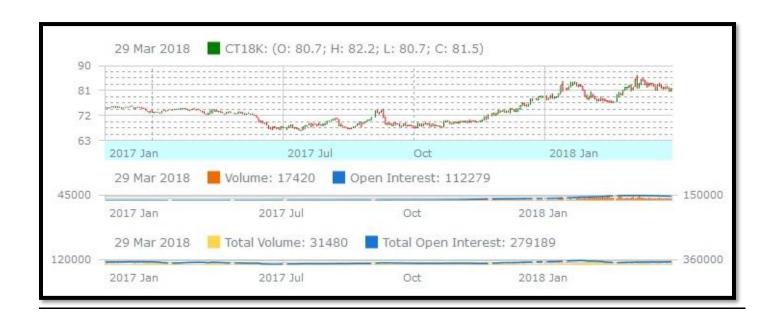

#### Technical Analysis of Cotton Future (Jan'18 Contract) at ICE

## **Weekly Technical Outlook:**

- > Candlesticks denote bullish movement in the market.
- Volume decreased while Open Interest increased.
- > We expect cotton prices to remain sideways to firm in the coming weak.

## **Expected Price Range During Coming Week**

| Expedica i free Runge Burning Week |                       |  |  |
|------------------------------------|-----------------------|--|--|
| Expected Trend                     | Expected Trading Band |  |  |
| Range bound to BearishMomentum     | 75.00-85.00           |  |  |

**Expected Support and Resistance** 

| Support 1 | Support 2 | Resistance 1 | Resistance 2 |
|-----------|-----------|--------------|--------------|
| 80        | 76        | 88.00        | 96.00        |

Figures in US cents/pound

**Cotton Future Prices at ICE** 