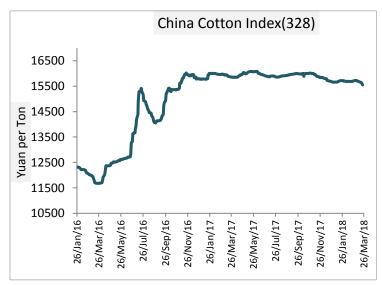

## **China Cotton Index and Foreign Cotton Index**

| Cotton Index | Weekly Avera | % Change  |       |
|--------------|--------------|-----------|-------|
|              | 29-Mar-18    | 22-Mar-18 |       |
| FC (S)       | 94.57        | 95.51     | -0.98 |
| FC (M)       | 91.26        | 92.26     | -1.08 |

China Index remained weak during the week. CC Index (328) remained 15624 Yuan per ton during the week.it was 15681 in the previous week.

| Cotton Index | Weekly Avera | % Change  |                        |
|--------------|--------------|-----------|------------------------|
|              | 29-Mar-18    | 22-Mar-18 | ,                      |
| CCIndex(328) | 15624        | 15681     | -0.36                  |
| CCIndex(527) | 14611        | 14663     | -0.35                  |
| CCIndex(229) | 16202        | 16239     | -0.23                  |
|              |              |           | Prices in Yuan per ton |