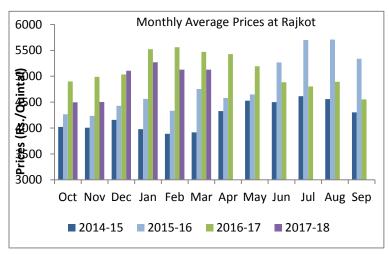

## Kapas Monthly Y-o-Y Price Scenario

Kapas(seed cotton) prices in country noticed slightly weak tone during the March month when compared to the previous month, and the same is ruling lower compared to the prices during the corresponding month of the previous season.

Monthly average price of Kapas at Rajkot remained Rs.5127 per quintal during March, which was Rs. 5128 during previous month and Rs. 5470 per quintal during the corresponding month last year. We expect Kapas prices to remain range

-bound to firm in the coming month. The expected price range for March month is likely to be Rs 4600-5200 per quintal.