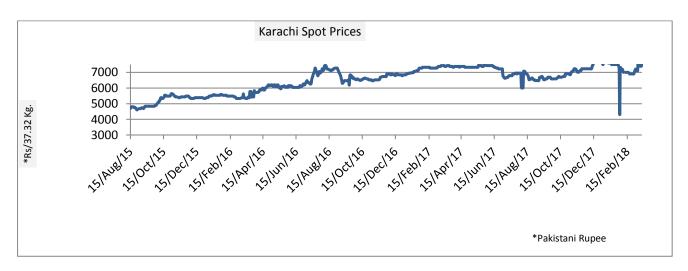

## **Pakistan Spot Price**

Annual growth output of Cotton in Pakistan has increased to 12.3 per cent amid higer arrivals of seed cotton during the period October 01-15, 2017. Pakistan has harvested 8.134 million bales of cotton up to October 31, 2017 according to data released by the Pakistan Cotton Ginners Association. Seed cotton arrivals during the same period increased by 3 per cent to 389,490 bales. According to the latest estimates, Pakistan is expected to produce 9.15 million bales during the current season.

| Karachi Spot Prices | Weekly Avera | ge Price as on | % Change                |
|---------------------|--------------|----------------|-------------------------|
|                     | 29-Mar- 18   | 22-Mar- 18     | C                       |
| Prices              | 7520         | 7533           | -0.17                   |
|                     |              |                | Prices in Rs per 40. Kg |