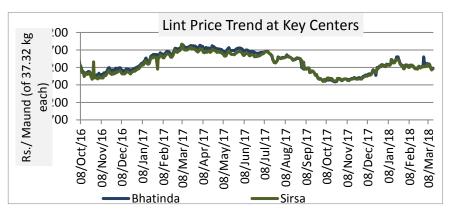

Lint (De-Seeded Cotton) Weekly Price Scenario

range of Rs. 3900-5000 per maund.

Weekly Price Review: Lint prices remained weak during the week. Weekly average price of Lint at Sirsa remained Rs.4172 per maund of 37.32 kg each, lower compared to the previous week price of Rs 4177 per maund.

Weekly Price Outlook: Lint prices are expected to remain weak during the week. We expect Lint at Sirsa to remain in the