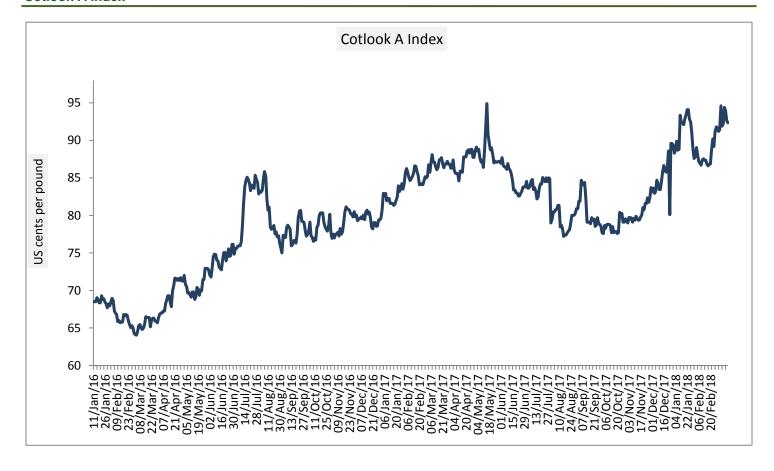

## **Cotlook A Index**

## Cotlook A index remained weak during the week.

| Cotlook A Index | Weekly Avera | ge Price as on | % Change                     |
|-----------------|--------------|----------------|------------------------------|
|                 | 29-Mar-18    | 22-Mar-18      | J                            |
| Prices          | 90.98        | 92.02          | -1.13                        |
|                 |              |                | Prices in US cents per Pound |