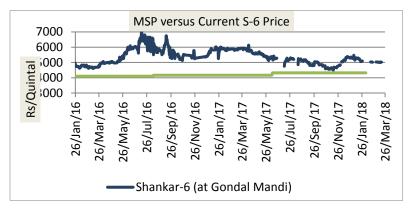

#### **Spot Price versus MSP**

The Kapas prices are ruling above the MSP so far. The gap between the two prices has increased this week. The average gap between the prices was Rs 705 compared to Rs 695 a week earliar. This indiacates prices are decreasing