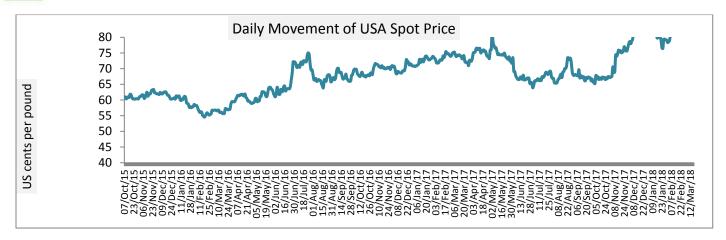

#### **USA Spot Prices**

According to latest report of USDA, global 2017/18 cotton ending stocks are revised down this month. Production in China is estimated to be lower, based on arrivals at gins. World ending stocks are now projected at 92.38 million bales

| USA Spot Prices              | Weekly Avera | ge Price as on | % Change |
|------------------------------|--------------|----------------|----------|
|                              | 29-Mar-18    | 22-Mar-18      |          |
| Prices                       | 84.32        | 85.16          | -0.99    |
| Prices in US cents per Pound |              |                |          |