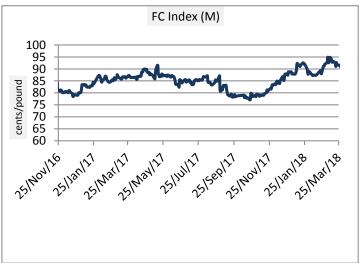

## **China Cotton Index and Foreign Cotton Index**

| Cotton Index | Weekly Avera | % Change  |       |
|--------------|--------------|-----------|-------|
|              | 29-Mar-18    | 22-Mar-18 |       |
| FC (S)       | 94.57        | 95.51     | -0.98 |
| FC (M)       | 91.26        | 92.26     | -1.08 |