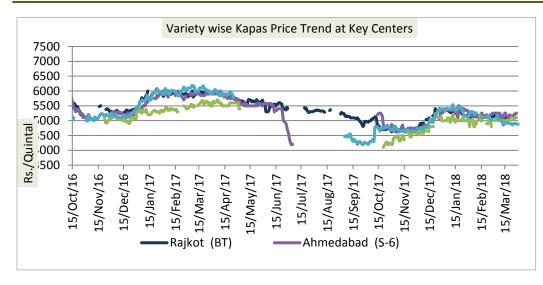

## Kapas (Raw Cotton) Weekly Price Scenario

Weekly Price Review: Weekly kapas average price at Rajkot rose from Rs 5142/quintal this week.

According to latest report of USDA attaché, India's 2017/18 cotton production forecast is 30.00 million 480 lb. bales on higher acreage of 12.20 million

hectares. Higher yields are expected through a combination of better crop, pest, and weed management practices and assuming a normal monsoon

Weekly Price Outlook: Kapas prices are expected to remain range-bound to weak in coming days. The expected range for Kapas at Rajkot is Rs 4400-5400 per quintal for the coming week.

Monthly average price of Kapas at Rajkot remained Rs.5127 per quintal during March, which was Rs. 5128 during previous month and Rs. 5470 per quintal during the corresponding month last year. We expect Kapas prices to remain range

-bound to firm in the coming month. The expected price range for March month is likely to be Rs 4600-5200 per quintal.