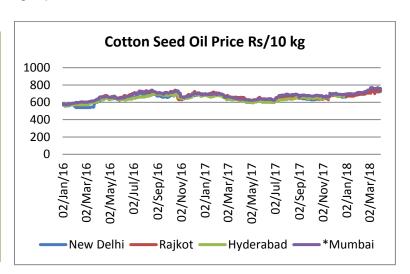

## **Cotton Seed Oil Weekly Price Scenario**

Cotton seed oil price noticed weak during the week. Weekly average price in New Delhi is Rs 722 per 10 Kg, compared to the weekly average price of Rs 723 per 10 Kg in previous week.

| Centers   | Weekly Average Price as on (Rs/10 kg.) |            | %<br>Change |
|-----------|----------------------------------------|------------|-------------|
|           | 29-Mar -18                             | 22-Mar -18 |             |
| New Delhi | 722                                    | 723        | -0.14       |
| Rajkot    | 730.8                                  | 732        | -0.16       |
| Hyderabad |                                        |            |             |
| Mumbai*   | 762                                    | 761        | 0.13        |