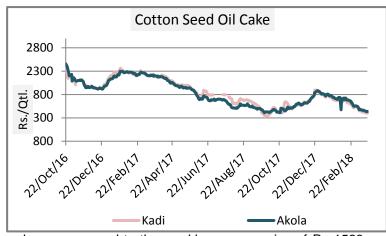

#### **Cotton Seed Oil Cake Weekly Price Scenario**

Cotton seed oil cake price noticed weak tone during thes week. Weekly average price in Akola is Rs pequintal,145

| lower  | compare     | d to  | the  | weekly | average | price | of | Rs | 1523 | per |
|--------|-------------|-------|------|--------|---------|-------|----|----|------|-----|
| quinta | ıl in the p | revio | us v | veek.  |         |       |    |    |      |     |

| Centers | Weekly Avera<br>(Rs/qu | % Change  |       |  |
|---------|------------------------|-----------|-------|--|
|         | 29-Mar-18              | 22-Mar-18 |       |  |
| Kadi    | 1406                   | 1409      | -0.21 |  |
| Akola   | 1426                   | 1455      | -1.99 |  |
|         | *Source: NCDEX         |           |       |  |