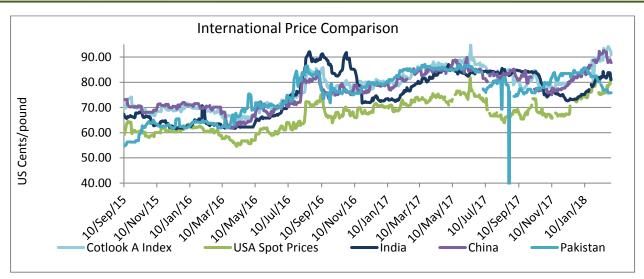

## **International Price Comparison**

## **International Market Scenario**

International cotton prices remained to weak during the week. Cotlook A index weekly average stood at 90.98 cents/pound this week, which was 92.02 cents/pound during last week.

## Cotlook A index remained weak during the week.

| Cotlook A Index | Weekly Avera | ge Price as on | % Change                     |
|-----------------|--------------|----------------|------------------------------|
|                 | 29-Mar-18    | 22-Mar-18      | J                            |
| Prices          | 90.98        | 92.02          | -1.13                        |
|                 |              |                | Prices in US cents per Pound |

China Index remained weak during the week. CC Index (328) remained 15624 Yuan per ton during the week.it was 15681 in the previous week.

| Cotton Index | Weekly Avera | % Change  |                        |
|--------------|--------------|-----------|------------------------|
|              | 29-Mar-18    | 22-Mar-18 | ,                      |
| CCIndex(328) | 15624        | 15681     | -0.36                  |
| CCIndex(527) | 14611        | 14663     | -0.35                  |
| CCIndex(229) | 16202        | 16239     | -0.23                  |
|              |              |           | Prices in Yuan per ton |

#### **USA Spot Prices**

According to latest report of USDA, global 2017/18 cotton ending stocks are revised down this month. Production in China is estimated to be lower, based on arrivals at gins. World ending stocks are now projected at 92.38 million bales

| USA Spot Prices              | Weekly Avera | ge Price as on | % Change |
|------------------------------|--------------|----------------|----------|
|                              | 29-Mar-18    | 22-Mar-18      |          |
| Prices                       | 84.32        | 85.16          | -0.99    |
| Prices in US cents per Pound |              |                |          |