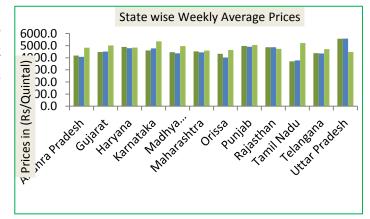

# State wise Weekly Price Scenario

On week on week basis, prices are by and large showing firm trend in most of the States, highest price was recorded in Uttar Pradesh followed by Punjab this week and lowest was in Tamil Nadu followed by Andhra Pradesh