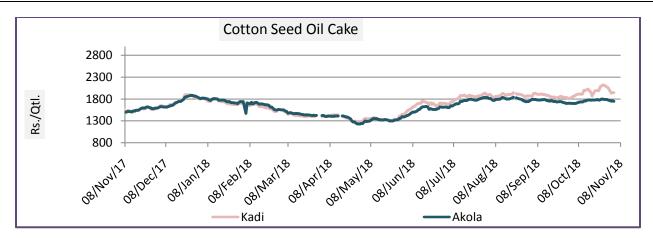

### **Cotton Seed Oil Cake weekly Price Scenario**

Cotton seed oil cake price noticed slightly weak tone during this week. Weekly average price in Akola remained Rs 1749 per quintal, lower compared to the weekly average price of Rs 1766 per quintal in the previous week.

|         | Weekly Average Price |           |                |
|---------|----------------------|-----------|----------------|
|         | 08-Nov-18            | 01-Nov-18 |                |
| Centers |                      |           | % Change       |
|         | 1942                 | 2044      | -4.99          |
| Kadi    |                      |           |                |
|         | 1749                 | 1766      | -0.96          |
| Akola   |                      |           |                |
|         | _                    | ·         | *Courage NCDEV |