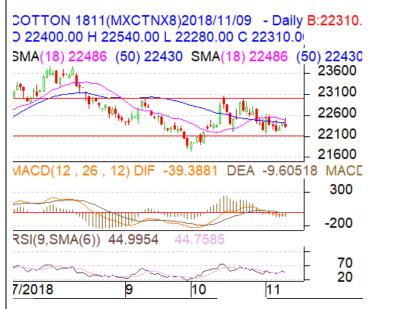

**Technical Analysis of Cotton Future(Oct contract)** 

Commodity: Cotton Exchange: MCX
Contract: Nov Expiry: Nov 30, 2018

### **Technical Commentary:**

- Cotton prices are below from its previous contract.
- Increase in price and open interest indicates firm market
- Candle stick made indicates prices could may up
- Prices are well below 9 day EMA and 18 day EMA
- Oscillator like RSI is indicating flat trend
- Expect market to open flat today
- The cotton prices are likely to feature gains today.

Strategy: Buy

| Intraday Supports & Ro | esistances |      | <b>S2</b> | <b>S1</b>   | PCP   | R1    | R2    |
|------------------------|------------|------|-----------|-------------|-------|-------|-------|
| Cotton                 | MCX        | Oct  | 22200     | 22250       | 22310 | 22500 | 22550 |
| Intraday Trade Call    |            | Call | Entry     | T1          | T2    | SL    |       |
| Cotton                 | MCX        | Oct  | Buy       | Above 22320 | 22400 | 22450 | 22272 |