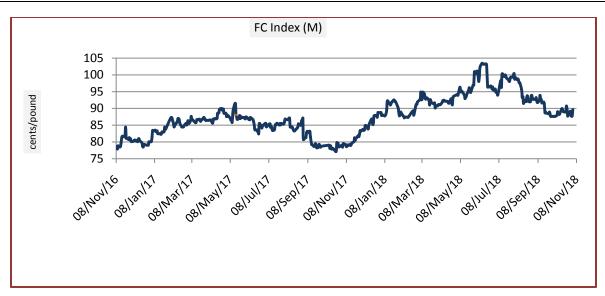

## **China Cotton Index and Foreign Cotton Index**

| Cotton Index | Monthly Avera                | % Change  |             |  |  |
|--------------|------------------------------|-----------|-------------|--|--|
|              | 08-Nov-18                    | 01-Nov-18 | _ /o enange |  |  |
| FC (S)       | 92.89                        | 91.85     | 1.13        |  |  |
| FC (M)       | 89.11                        | 88.15     | 1.09        |  |  |
| FC (L)       | 87.34                        | 86.37     | 1.12        |  |  |
|              | Prices in US cents per Pound |           |             |  |  |