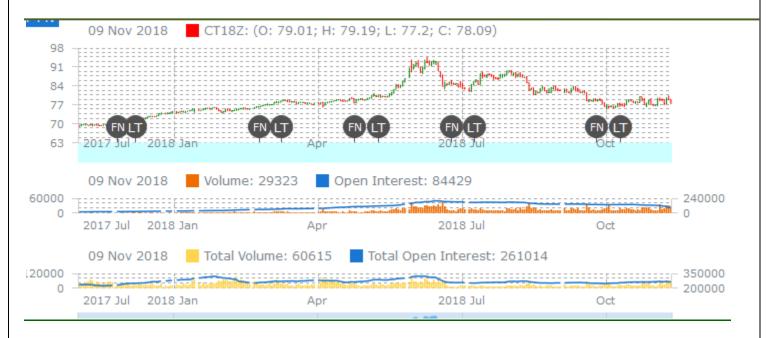

### Technical Analysis of Cotton Future (Oct'18 Contract) at ICE

### **Weekly Technical Outlook:**

Technical Analysis of Cotton Future (Oct'18 Contract) at ICE

- > Candlesticks denote bearish movement in the market.
- Volume increased while Open Interest decreased.
- > We expect cotton prices to remain sideways to firm in the coming month.

## **Expected Price Range During Coming month**

| Expedice i nee range burning month |                       |  |  |  |  |
|------------------------------------|-----------------------|--|--|--|--|
| Expected Trend                     | Expected Trading Band |  |  |  |  |
| Range bound to BearishMomentum     | 75-80                 |  |  |  |  |

### **Expected Support and Resistance**

| Support 1 | Support 2 | Resistance 1 | Resistance 2 |
|-----------|-----------|--------------|--------------|
| 75        | 70.00     | 110.00       | 100.00       |

Figures in US cents/pound