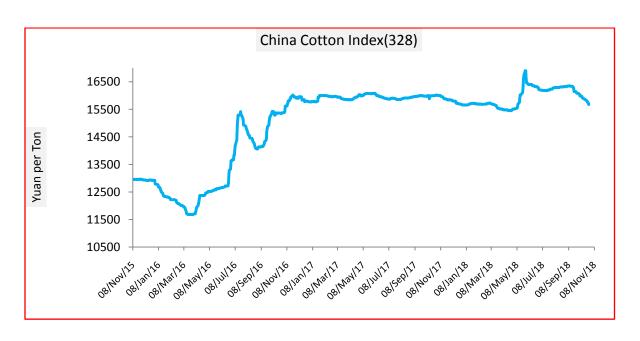

China Index remained slightly weak during the Week. CC Index (328) remained 15656 Yuan per ton during the week. Average was 15764 Yuan per ton during previous week.

| Cotton Index           | Monthly Avera | % Change  |                                         |
|------------------------|---------------|-----------|-----------------------------------------|
|                        | 08-Nov-18     | 01-Nov-18 | , , , , , , , , , , , , , , , , , , , , |
| CCIndex(328)           | 15656         | 15764     | -0.69                                   |
| CCIndex(527)           | 14736         | 14800     | -0.43                                   |
| CCIndex(229)           | 16283 16405   |           | -0.74                                   |
| Prices in Yuan per ton |               |           |                                         |