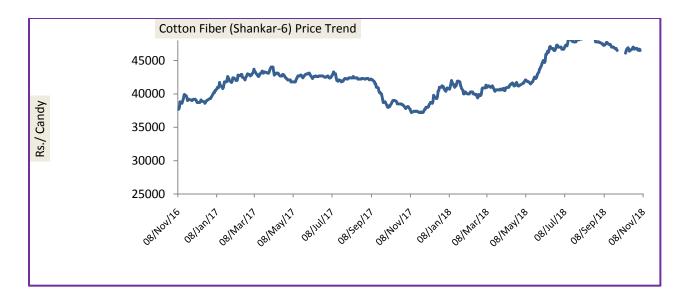

## **Cotton Fiber price Outlook**

Cotton fiber noticed down trend in this week compared to the previous week. Average price was Rs 46350 per candy (of 355.6 kg each) during the week, which was Rs 46683 per candy previous week. and around Rs 37850 per candy during the corresponding week previous season. We expect cotton fiber to remain in range of Rs 45000 -49000 per candy in the coming week candy.

| J-34(202)           | 26mm | 3.5 - 4.9 | 23 | NA    | NA    | -    |
|---------------------|------|-----------|----|-------|-------|------|
| H-4/ MECH-1(105)    | 28mm | 3.5 – 4.9 | 27 | NA    | NA    | -    |
| Shankar-6(105)      | 29mm | 3.5 – 4.9 | 28 | 46350 | 46720 | -370 |
| Bunny/ Brahma(105)  | 31mm | 3.5 - 4.9 | 30 | 46850 | 47120 | -270 |
| MCU-5/ Surabhi(106) | 32mm | 3.3 - 4.9 | 31 | 47375 | 47880 | -505 |
| DCH-32(107)         | 34mm | 3.0 - 3.8 | 33 | 57800 | 57620 | 180  |