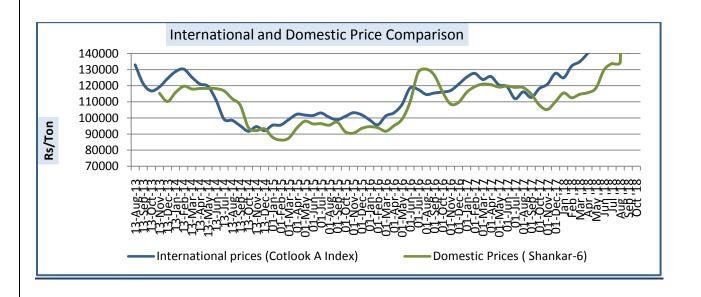

## **International Market Scenario**

International cotton prices remained slightly firm during the week. Cotlook A index weekly average stood 87.93 at cents/pound this week, which was 86.80 cents/pound during last week

### **Cotlook A Index**

Cotlook A index remained Range bound during the week.

| Cotlook A Index              | Weekly Avera          | % Change |      |  |
|------------------------------|-----------------------|----------|------|--|
|                              | 08-Nov-18 01 -Nov -18 |          |      |  |
| Prices                       | 87.93 86.8            |          | 1.30 |  |
| Prices in US cents per Pound |                       |          |      |  |

## **International and Domestic Price Comparison**

**Cotton Prices at Key Spot Markets:** 

| Commodity      | Kapas       |             | Weekly Ave<br>(Rs./Qı   | Oh an ma               |        |
|----------------|-------------|-------------|-------------------------|------------------------|--------|
| State          | Centre      | Variety     | 2nd to 08th Nov<br>2018 | 25th to 01 Nov<br>2018 | Change |
|                | Ahmedabad   | Shankar-6   | 5750                    | 5967                   | -217   |
|                | Gondal      | Shankar-6   | #DIV/0!                 | 5922                   | -      |
|                | Rajkot      | B.T. Cotton | #DIV/0!                 | 5985                   | -      |
| Gujarat        | Patan       | B.T. Cotton | 5680                    | 5893                   | -213   |
|                | Kadi        | B.T. Cotton | 5900                    | 6142                   | -242   |
|                | Deesa       | B.T. Cotton | 5525                    | 5717                   | -192   |
|                | Dhrol       | B.T. Cotton | #DIV/0!                 | 5847                   | -      |
|                | Fazilika    | B.T. Cotton | #DIV/0!                 | 0                      | -      |
| Punjab         | Muktsar     | B.T. Cotton | #DIV/0!                 | 0                      | -      |
|                | Bhiwani     | B.T. Cotton | 5495                    | 5493                   | 2      |
|                | Bhiwani     | Desi        | 6000                    | 6000                   | Unch   |
|                | Adampur     | B.T. Cotton | 5373                    | 5433                   | -60    |
| Haryana        | Fatehabad   | B.T. Cotton | 5450                    | 5458                   | -8     |
|                | Jind        | B.T. Cotton | 5557                    | 5523                   | 34     |
|                | Uchana      | B.T. Cotton | 5355                    | 5520                   | -165   |
|                | Dabwali     | B.T. Cotton | 5343                    | 5333                   | 10     |
| Daisath an     | Hanumangarh | B.T. Cotton | 5410                    | 5533                   | -123   |
| Rajasthan      | Rawatsar    | B.T. Cotton | 5338                    | 5330                   | 8      |
| Madhua Duadaat | Khandwa     | Mech-1      | 5500                    | 5535                   | -35    |
| Madhya Pradesh | Khargaon    | Mech-1      | 5430                    | 5620                   | -190   |