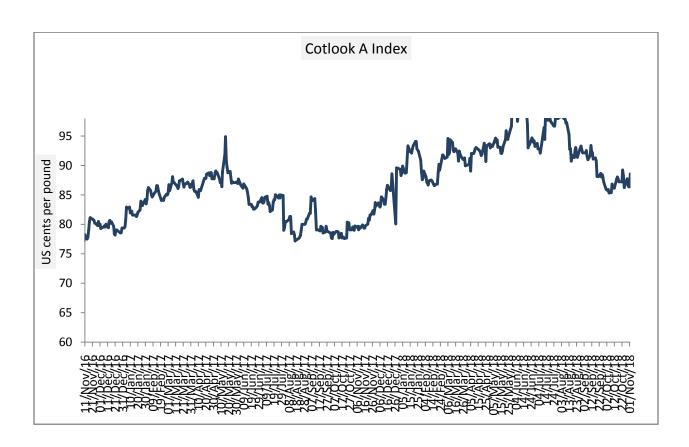

## **International Market Scenario**

International cotton prices remained slightly firm during the week. Cotlook A index weekly average stood 87.93 at cents/pound this week, which was 86.80 cents/pound during last week

### **Cotlook A Index**

Cotlook A index remained Range bound during the week.

| Cotlook A Index              | Weekly Avera          | % Change |      |  |
|------------------------------|-----------------------|----------|------|--|
|                              | 08-Nov-18 01 -Nov -18 |          |      |  |
| Prices                       | 87.93 86.8            |          | 1.30 |  |
| Prices in US cents per Pound |                       |          |      |  |