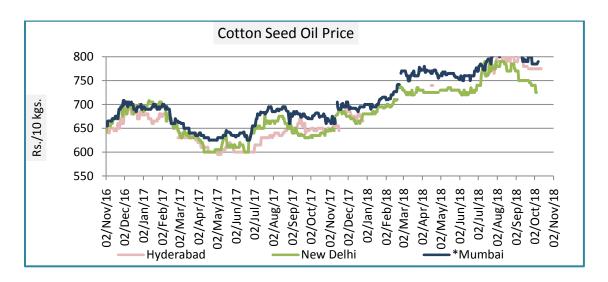

### **Cotton Seed Oil weekly Price Scenario**

Cotton seed oil price noticed weak tone during the week. Weekly average price in New Delhi is Rs 712 per 10 Kg, to the weekly average price of Rs 720 per 10 Kg in previous week.

|           | Weekly Average Pr | ice as on (Rs/10 kg.) | % Change |
|-----------|-------------------|-----------------------|----------|
|           | 08-Nov-18         | 01-Nov-18             | % Change |
| New Delhi | 712               | 720                   | -1.11    |
| Rajkot    | 744               | 748                   | -0.53    |
| Hyderabad | 755               | 760                   | -0.66    |
| Mumbai*   | 770               | 777                   | -0.90    |
|           |                   |                       |          |