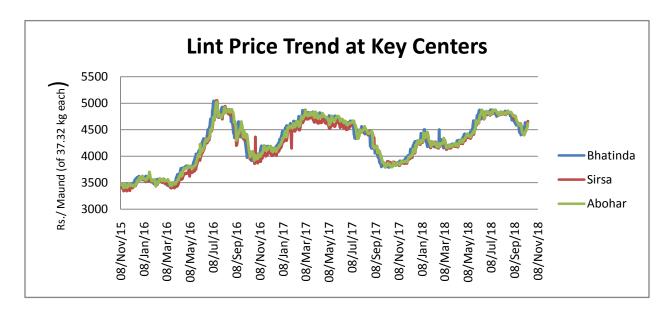

### **Lint price Outlook**

Lint prices remained slightly weak during the week owing to tight tone prevailing in market. Weekly average price of Lint at Sirsa remained Rs.4557 per maund of 37.32 kg each, slightly higer compared to the previous week price of Rs 4620 per maund.

## **Cotton Fiber price Outlook**

Cotton fiber noticed down trend in this week compared to the previous week. Average price was Rs 46350 per candy (of 355.6 kg each) during the week, which was Rs 46683 per candy previous week. and around Rs 37850 per candy during the corresponding week previous season. We expect cotton fiber to remain in range of Rs 45000 -49000 per candy in the coming week candy.