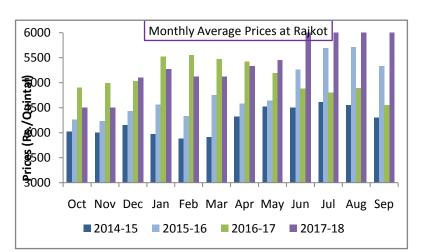

### Kapas Monthly M-o-M Price Scenario

Kapas(seed cotton) prices in country noticed weak tone during the Oct month when compared to the previous month, and the same is ruling higher compared to the prices during the corresponding month of the previous season.

Monthly average price of Kapas at Rajkot remained Rs. 5940 per quintal during Aug, which was Rs. 6426 during previous month and Rs.4895 per quintal during the corresponding month last year. We expect Kapas prices to remain to firm in the coming

month. The expected price range for Sep month is likely to be Rs 5500-6500 per quintal.