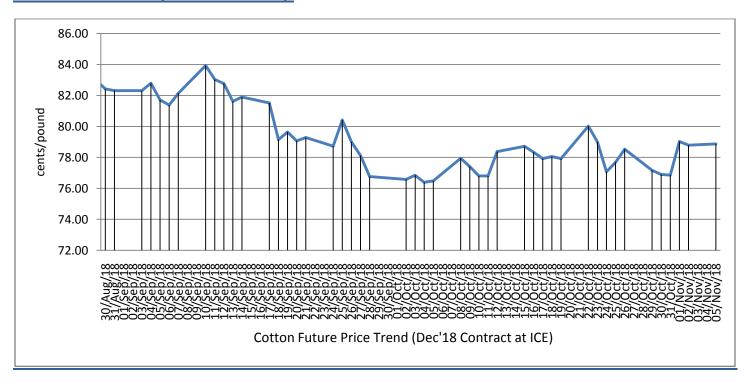

### **Cotton Future Prices at ICE**

| Cotton Prices in Future Contract on ICE |                 |                                 |                                  |                                  |                               | Prices in cen               | ts/Lb                       |
|-----------------------------------------|-----------------|---------------------------------|----------------------------------|----------------------------------|-------------------------------|-----------------------------|-----------------------------|
| Contracts                               | 05_Oct_201<br>8 | 05_Oct_2018<br>(1 month<br>ago) | 05_Aug_201<br>8 (3 month<br>ago) | 05_May_201<br>8 (6 month<br>ago) | 05_Nov_20<br>17 (Year<br>Ago) | % Change<br>over a<br>month | % Change over previous year |
| 01-Dec-18                               | 78.87           | 76.1                            | 88.4                             | 80.57                            | 68.85                         | 3.64                        | 14.55                       |
| 01-Mar-19                               | 80.34           | 77.14                           | 88.39                            | 8002                             |                               | 4.15                        | -                           |
| 01-May-19                               | 81.63           | 77.95                           | 88.52                            | 79.82                            |                               | 4.72                        |                             |
| 01-Jul-19                               | 82.67           | 78.71                           | 88.54                            |                                  |                               | 5.03                        |                             |
| 01-Oct-19                               | 79.6            | 76.14                           | 83.06                            |                                  |                               | 4.54                        |                             |
| 01-Dec-19                               | 78.26           |                                 |                                  |                                  |                               | -                           |                             |

## **Future Price Trend (Active Contract):**