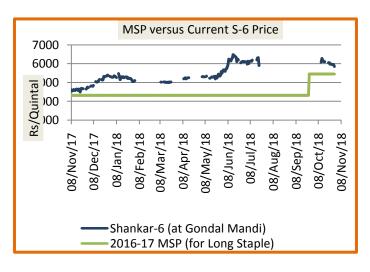

#### **Spot Price versus MSP**

The Kapas prices are ruling above the MSP so far. The gap between the two prices has deccreased this2ndweek of Nov. The average gap between the prices was Rs 480 compared to Rs 542 aweek earliar. This indiacates prices are decreasing.