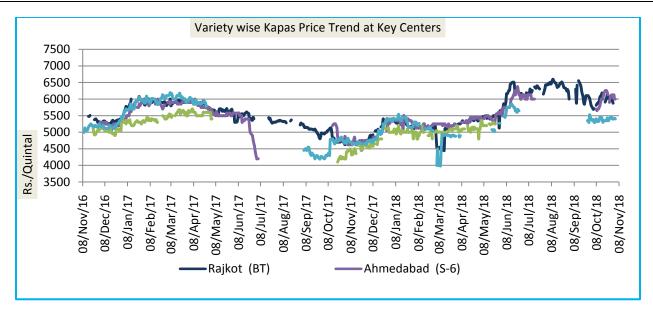

### **Domestic Cotton Prices Scenario**

Kapas (Raw Cotton) Weekly Price Scenario

Weekly Price Review: Weekly kapas average price at Rajkot rose is Rs 5969 /quintal this week.

**Weekly Price Outlook**: Kapas prices are expected to remain range-bound in coming days. The expected range for Kapas at Rajkot is Rs 5400-6500 per quintal for the coming week.

### Kapas Monthly M-o-M Price Scenario

Kapas(seed cotton) prices in country noticed weak tone during the Oct month when compared to the previous month, and the same is ruling higher compared to the prices during the corresponding month of the previous season.

Monthly average price of Kapas at Rajkot remained Rs. 5940 per quintal during Aug, which was Rs. 6426 during previous month and Rs.4895 per quintal during the corresponding month last year. We expect Kapas prices to remain to firm in the coming

month. The expected price range for Sep month is likely to be Rs 5500-6500 per quintal.