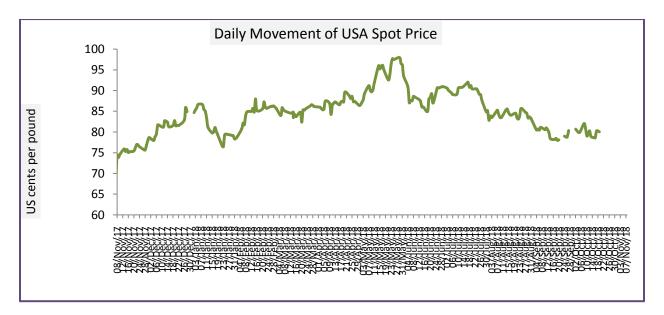

#### **USA Spot Prices**

U.S. cotton planted area for 2018 was increased nearly 4 percent in September based on acreage reported to USDA's Farm Service Agency (FSA). Planted area was estimated at 14.0 million acres by USDA's National Agricultural Statistics Service (NASS), while harvested area was projected at 10.55 million acres—up 4 percent from the August forecast. As a result, abandonment in 2018 is expected near 25 percent, compared with 12 percent in 2017. The national yield is forecast 10 pounds below 2017's record at 895 pounds per harvested acre.

| Monthly Average Price as on USA Spot Prices |             |           | % Change |  |
|---------------------------------------------|-------------|-----------|----------|--|
|                                             | 08-Nov-18   | 01-Nov-18 |          |  |
| Prices                                      | 80.18 79.35 |           | 1.05     |  |
| Prices in US cents per Pound                |             |           |          |  |