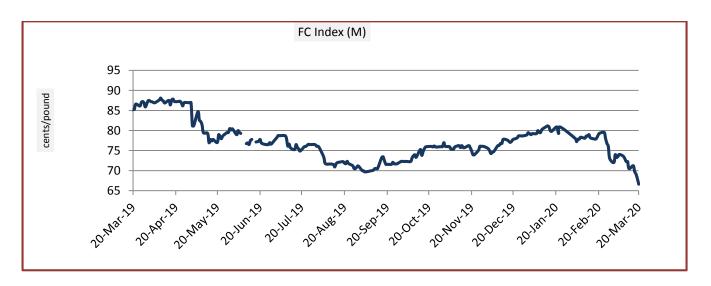

## **China Cotton Index and Foreign Cotton Index**

| Cotton Index                 | Weekly Avera | % Change  |       |  |  |
|------------------------------|--------------|-----------|-------|--|--|
|                              | 19-Mar-20    | 12-Mar-20 |       |  |  |
| FC (S)                       | 74.15        | 77.00     | -3.70 |  |  |
| FC (M)                       | 69.76        | 73.13     | -4.61 |  |  |
| FC (L)                       | 68.90        | 72.29     | -4.69 |  |  |
| Prices in US cents per Pound |              |           |       |  |  |