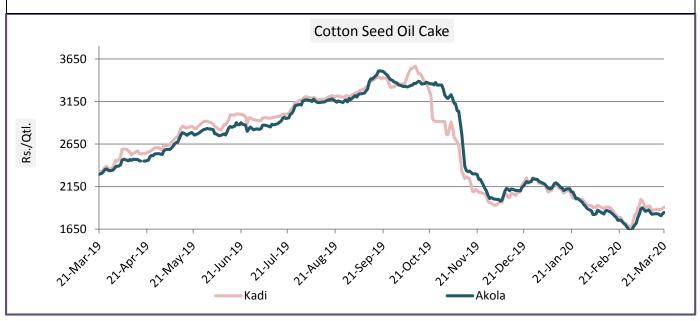

### **Cotton Seed Oil Cake weekly Price Scenario**

Cotton seed oil cake price remained weaker compared to the last week as support seen after update that due to heavy moisture and sluggish demand of cotton cake, nearly 60% cotton seed crushing units were closed since November in Gujarat. Of 1,000 cotton seed crushing units, nearly 400 mills were currently functional in the state as it is unviable to crush cotton seed in absence of cotton cake demand. The prices are lower compared to the previous year due to the shortage of crop in the previous year. Weekly average price in Akola was Rs. 1866 per quintal, lower compared to the weekly average price of Rs. 1715 per quintal in the previous week.

|         | Weekly Average Pric |           |          |
|---------|---------------------|-----------|----------|
| Centers | 19-Mar-20           | 12-Mar-20 | % Change |
|         | 1878                | 1941      | -3.27    |
| Kadi    |                     |           |          |
|         | 1823                | 1867      | -2.33    |
| Akola   |                     |           |          |