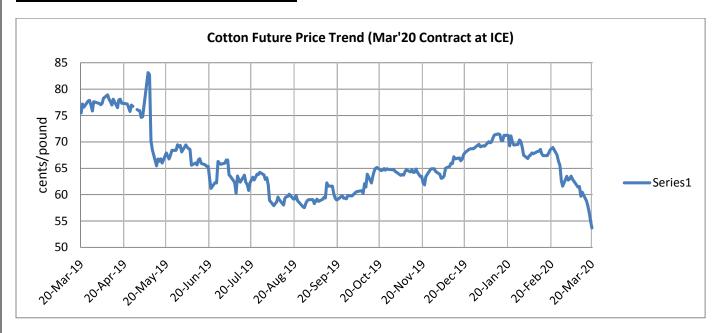

#### **Cotton Future Prices at ICE**

|           | Co                                     | Prices in cents/Lb |                   |              |              |               |               |
|-----------|----------------------------------------|--------------------|-------------------|--------------|--------------|---------------|---------------|
|           |                                        | 19-Feb-20          | 20-Dec-19         | 23-Sep-19    | 21-Mar-19    | % Change      | % Change over |
| Contracts | 20-Mar-20 (1 month (3 months ago) ago) |                    | (6 months<br>ago) | (a year ago) | over a month | previous year |               |
| 1-May-20  | 53.68                                  | 69.65              | 69.00             | 62.51        | 77.18        | -22.93        | -30.45        |
| 1-Jul-20  | 53.74                                  | 70.47              | 69.66             | 63.16        | 78.03        | -23.74        | -31.13        |
| 1-Oct-20  | 55.09                                  | 69.62              | 69.66             | 59.83        | 75.92        | -20.87        | -27.44        |
| 1-Dec-20  | 55.03                                  | 70.24              | 69.61             | 60.91        | 75.33        | -21.65        | -26.95        |
| 1-Mar-21  | 56.12                                  | 70.77              | 70.02             | NA           | NA           | -20.70        | -             |

## **Future Price Trend (Active Contract):**