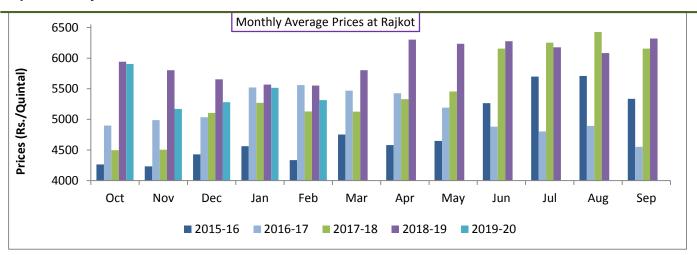

Monthly average price of Kapas at Rajkot remained Rs. 5315 per quintal during Jan, which was Rs 5515/quintal during previous month and Rs.5551 per quintal during the corresponding month last year. We expect Kapas prices to remain steady to low further in the coming month due to the lower demand across the country as well as in international market.