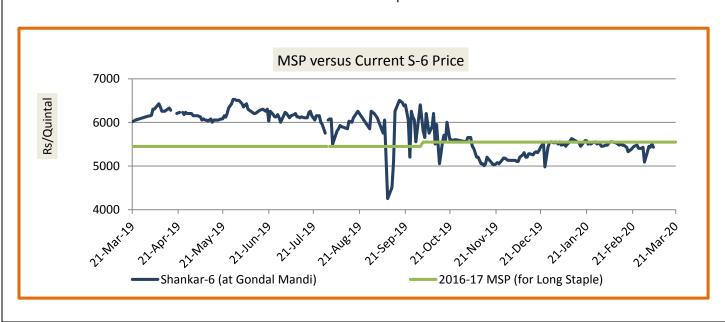

### **Spot Price versus MSP**

The Kapas average price at Gondal market this week ended at weaker tone at Rs. 5245/q compared to the weekly average of Rs. 5334//q last week. Average price in the week stood further down by around Rs.304/q from MSP (Rs.5550/q). The average gap between the spot price and MSP has slightly declined again, but due to weaker sentiments in the international market would affect the domestic price.