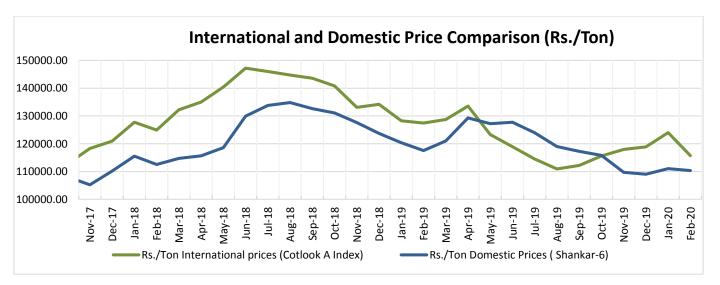

| 62.51        | 77.18        | -22.93        | -30.45        |
| 1-Jul-20  | 53.74                                  | 70.47              | 69.66             | 63.16        | 78.03        | -23.74        | -31.13        |
| 1-Oct-20  | 55.09                                  | 69.62              | 69.66             | 59.83        | 75.92        | -20.87        | -27.44        |
| 1-Dec-20  | 55.03                                  | 70.24              | 69.61             | 60.91        | 75.33        | -21.65        | -26.95        |
| 1-Mar-21  | 56.12                                  | 70.77              | 70.02             | NA           | NA           | -20.70        | -             |



## **Future Price Trend (Active Contract):**



## **International and Domestic Price Comparision**





## **Cotton Prices at Key Spot Markets:**

| Commodity      | P           | Kapas         | Weekly Ave<br>(Rs./Q             |                                    |        |
|----------------|-------------|---------------|----------------------------------|------------------------------------|--------|
| State          | Centre      | Variety       | 13th Mar'20<br>to 19th<br>Mar'20 | 6th Mar'20 to<br>12th Mar'20       | Change |
|                | Ahmedabad   | Shankar-6     | 5308                             | 5290                               | 18     |
|                | Gondal      | Shankar-6     | 5246                             | 5260                               | -14    |
|                | Rajkot      | B.T. Cotton   | 5235                             | 5323