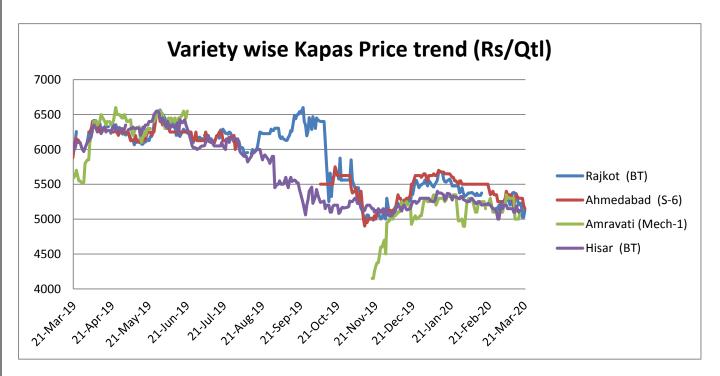

## Kapas (Raw Cotton) Weekly Price Scenario

**Weekly Price Review:** Weekly kapas average price at Rajkot remained weak at Rs 5235/quintal this week compared to the previous week. While the prices in other markets also remained weaker due to the demand remained weak and operations of ginning likely to remain slow. The expected range for Kapas at Rajkot would be between Rs. 5150-5500 per quintal for the coming week. The arrivals in Gujarat and Maharashtra remained slow due to the last picking stages.

Monthly average price of Kapas at Rajkot remained Rs. 5315 per quintal during Jan, which was Rs 5515/quintal during previous month and Rs.5551 per quintal during the corresponding month last year. We expect Kapas prices to remain steady to low further in the coming month due to the lower demand across the country as well as in international market.