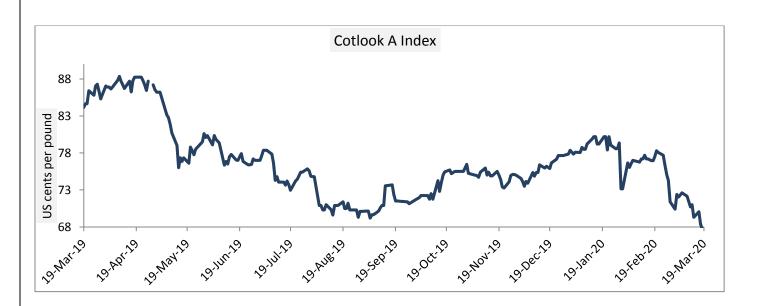

## <u>International Market Scenario</u>

International US cotton spot prices stood weaker at 57.76 cents/lbs during the week. Also Cotlook A index weekly average stood weaker at 68.41 cents/pound this week, which was 71.75 at cents/pound during last week.

#### Cotlook A Index

Cotlook A index noticed slightly down in last week. The Cotlook A Index was down 68.41 cents/lb than previous week (71.75 cents/lb).

| Cotlook A Index              | WeeklyAverage P     | % Change |       |  |
|------------------------------|---------------------|----------|-------|--|
|                              | 19-Mar-20 12-Mar-20 |          |       |  |
| Prices                       | 68.41               | 71.75    | -4.66 |  |
|                              |                     |          |       |  |
| Prices in US cents per Pound |                     |          |       |  |