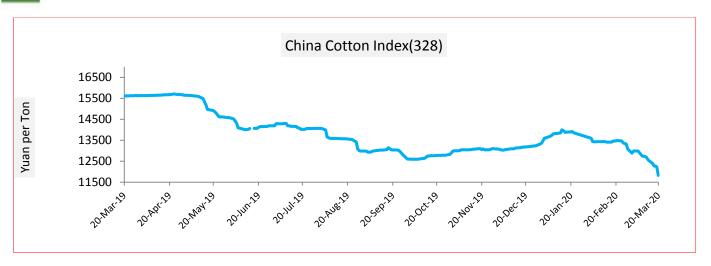

| Cotton Index | Weekly Avera           | % Change  |       |
|--------------|------------------------|-----------|-------|
|              | 19-Mar-20              | 12-Mar-20 |       |
| CCIndex(328) | 12344.00               | 12827.00  | -3.77 |
| CCIndex(527) | 11774.80               | 12248.40  | -3.87 |
| CCIndex(229) | 12720.40               | 13243.00  | -3.95 |
|              | Prices in Yuan per ton |           |       |