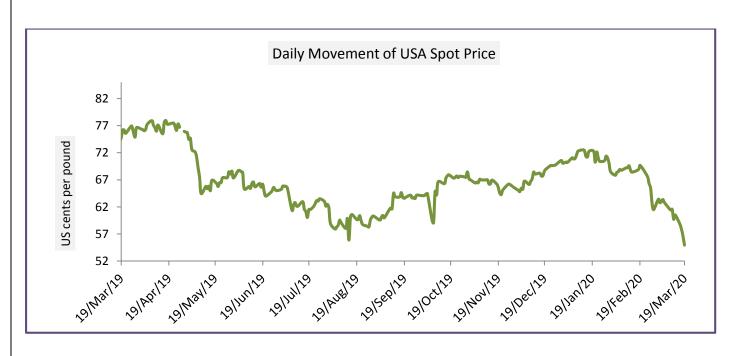

## **USA Spot Prices**

US cotton production was reported at 19.8 million bales in Mar'20 forecast lower by 30 lakh bales compared to the previous month by USDA. Similarly, the total supply declined to 24.66 million bales leaving the ending stocks at 5.1 million bales compared to 5.4 million bales in the previous month. World ending stocks of cotton were increased by 3.22 million bales to 83.4 million bales. World demand for cotton rose by 0.18 million bales against the Feb forecast with world use at 118.16 million bales. While the total world exports and imports also increased by 2.25 million bales and 1.07 million bales respectively to 43.6 million bales of exports and 43.57 million bales of imports.

| USA Spot Prices              | Monthly Avera | % Change  |       |  |  |
|------------------------------|---------------|-----------|-------|--|--|
|                              | 19-Mar-20     | 12-Mar-20 |       |  |  |
| Prices                       | 57.76 61.76   |           | -6.48 |  |  |
| Prices in US cents per Pound |               |           |       |  |  |