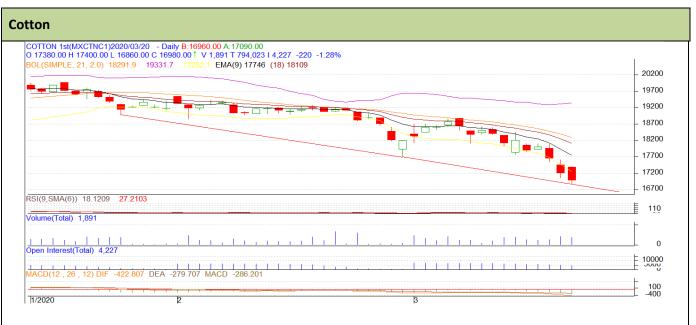

Commodity: Cotton Exchange: MCX
Contract: Mar Expiry: Mar 31, 2020

### **Technical Commentary:**

- Cotton 29 mm MCX Jan contract faces resistance at 18100.
- Relative strength indicator (RSI) reached in the oversold region.
- Both price & open interested decreased indicating long liquidation.

We will advise traders to wait today.

Strategy: Wait

| Intraday Supports & Resistances |     |     | S2    | <b>S1</b> | PCP   | R1    | R2    |
|---------------------------------|-----|-----|-------|-----------|-------|-------|-------|
| Cotton                          | MCX | Mar | 16700 | 16850     | 16980 | 18088 | 18450 |
|                                 |     |     | Call  | Entry     | T1    | T2    | SL    |
| Cotton                          | MCX | Mar | Wait  | -         | -     | -     | -     |