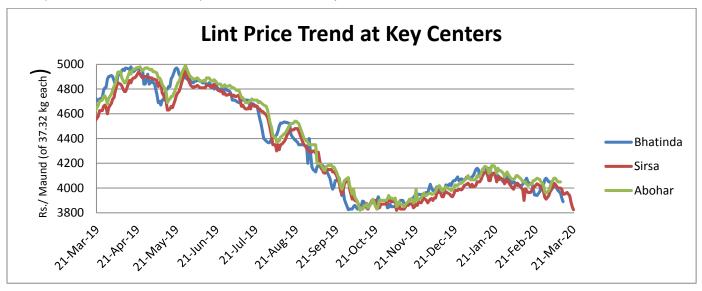

### **Lint price Outlook**

Lint prices stood slightly firm during this week compared to previous week because of moderate demand with lower arrivals. Weekly average price of Lint at Sirsa stood down by Rs.33/q lower at Rs. 3941 per maund of 37.32 kg each, as compared to the previous week price of Rs. 4002 per maund. The arrivals compared to the previous week in Bhatinda the major belt of Punjab has declined from 25500 quintals to 6562 quintals this week followed by Abohar with 3570 quintals and around 5700 quintals in Bhiwani, Haryana.