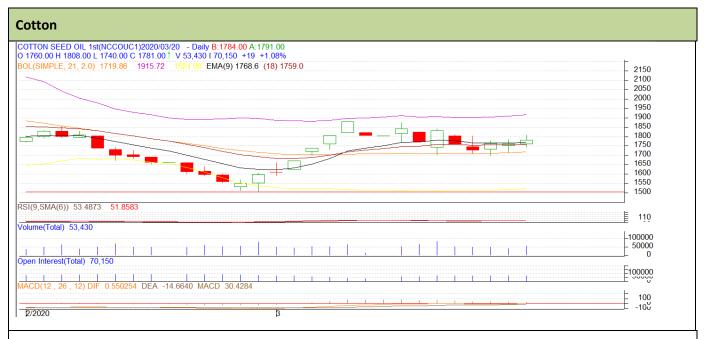

### **Cotton Seed Oil weekly Price Scenario**

Cotton seed oil price marginally showed weak trend across all centres during the week. Weekly average price in New Delhi declined to Rs. 710 from Rs. 745 per 10 Kg last week.

### **Cotton Seed Oil Cake weekly Price Scenario**

Cotton seed oil cake price remained weaker compared to the last week as support seen after update that due to heavy moisture and sluggish demand of cotton cake, nearly 60% cotton seed crushing units were closed since November in Gujarat. Of 1,000 cotton seed crushing units, nearly 400 mills were currently functional in the state as it is unviable to crush cotton seed in absence of cotton cake demand. The prices are lower compared to the previous year due to the shortage of crop in the previous year. Weekly average price in Akola was Rs. 1866 per quintal, lower compared to the weekly average price of Rs. 1715 per quintal in the previous week.