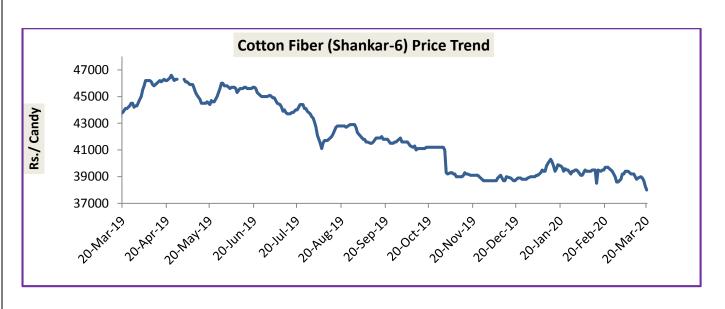

## **Cotton Fiber price Outlook**

Cotton fiber (Shankar-6) of premium quality prices remained weaker compared to previous week because of the lack of trade caused after the outbreak of corona virus in China and spread of Covid-19 to other countries as well. Average price was Rs. 38766 per candy (of 355.6 kg each) during the week, which was Rs. 39167 per candy previous week while the prices were hovering around Rs. 43133/candy. We expect cotton fiber to remain steady to weak in range of Rs 38500-42000 per candy in the coming week candy.

**Cotton Association of India Spot Rates:** 

|                                          |               |            | 04               | Weekly Ave                       | - 1                             |               |
|------------------------------------------|---------------|------------|------------------|----------------------------------|---------------------------------|---------------|
| Trade Name                               | Staple        | Micronaire | Strength/<br>GPT | 13th Mar'20<br>to 19th<br>Mar'20 | 6th Mar'20<br>to 12th<br>Mar'20 | +/-<br>Change |
| Bengal Deshi (RG)/Assam<br>Comilla (101) | Below<br>22mm | 5.0 - 7.0  | 15               | 36550                            | 35483                           | 1067          |
| Bengal Deshi (SG)(201)                   | Below<br>22mm | 5.0 - 7.0  | 15               | 36983                            | 35983                           | 1000          |
| J-34(202)                                | 26mm          | 3.5 - 4.9  | 23               | 37467                            | 37933                           | -467          |
| H-4/ MECH-1(105)                         | 28mm          | 3.5 – 4.9  | 27               | 37600                            | 37967                           | -367          |
| Shankar-6(105)                           | 29mm          | 3.5 – 4.9  | 28               | 38767                            | 39167                           | -400          |
| Bunny/ Brahma(105)                       | 31mm          | 3.5 - 4.9  | 30               | 38517                            | 38933                           | -417          |
| MCU-5/ Surabhi(106)                      | 32mm          | 3.3 - 4.9  | 31               | 38350                            | 38717                           | -367          |
| DCH-32(107)                              | 34mm          | 3.0 - 3.8  | 33               | 38883                            | 39267                           | -383          |