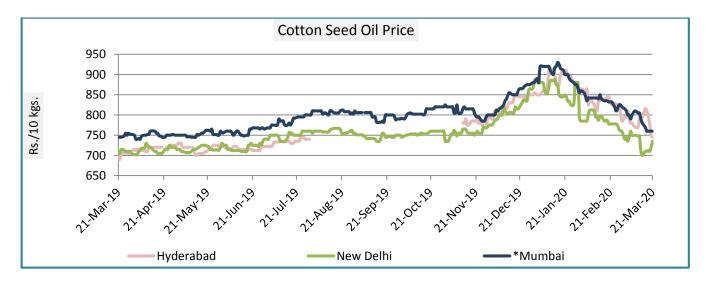

### **Cotton Seed Oil weekly Price Scenario**

Cotton seed oil price marginally showed weak trend across all centres during the week. Weekly average price in New Delhi declined to Rs. 710 from Rs. 745 per 10 Kg last week.

|           | Weekly Average Pri | ce as on (Rs/10 kg.) | 0/ 01    |
|-----------|--------------------|----------------------|----------|
|           | 19-Mar-20          | 12-Mar-20            | % Change |
| New Delhi | 710                | 745                  | -4.61    |
| Rajkot    | 747                | 764                  | -2.29    |
| Hyderabad | 745                | 783                  | -4.89    |
| Mumbai*   | 760                | 793                  | -4.20    |