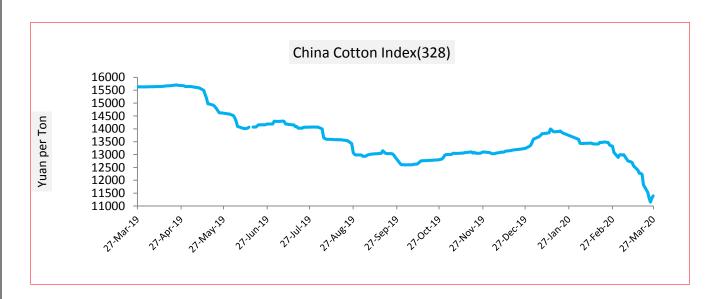

| Cotton Index | Weekly Avera           | % Change  |       |
|--------------|------------------------|-----------|-------|
|              | 26-Mar-20              | 19-Mar-20 |       |
| CCIndex(328) | 11426.00               | 12344.00  | -7.44 |
| CCIndex(527) | 10883.40               | 11774.80  | -7.57 |
| CCIndex(229) | 11825.60               | 12720.40  | -7.03 |
|              | Prices in Yuan per ton |           |       |