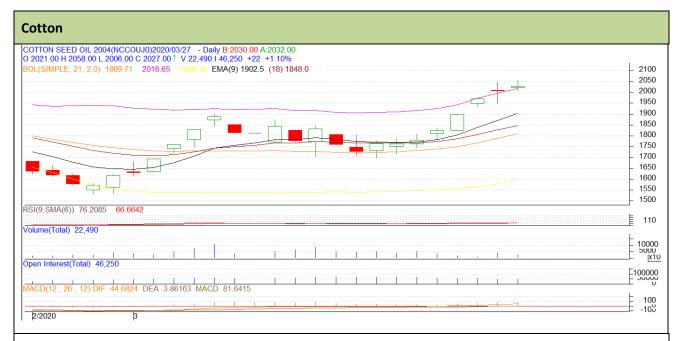

## **Cotton Seed Oil weekly Price Scenario**

Cotton seed oil price marginally showed weak trend across all centres during the last week. Weekly average price in New Delhi declined to Rs. 710 from Rs. 745 per 10 Kg last week.

|           | Weekly Average Pri | ce as on (Rs/10 kg.) | 0/ 01    |
|-----------|--------------------|----------------------|----------|
|           | 26-Mar-20          | 19-Mar-20            | % Change |
| New Delhi | Closed             | 710                  | -        |
| Rajkot    | Closed             | 747                  | -        |
| Hyderabad | Closed             | 745                  | -        |
| Mumbai*   | Closed             | 760                  | -        |

## **Cotton Seed Oil Cake weekly Price Scenario**

Cotton seed oil cake price remained weaker in the last week as support seen after update that due to heavy moisture and sluggish demand of cotton cake, nearly 60% cotton seed crushing units were closed since November in Gujarat. Of 1,000 cotton seed crushing units, nearly 400 mills were currently functional in the state as it is unviable to crush cotton seed in absence of cotton cake demand. The prices are lower compared to the previous year due to the shortage of crop in the previous year. Weekly average price in Akola was Rs. 1866 per quintal, lower compared to the weekly average price of Rs. 1715 per quintal in the previous week.

|         | Weekly Average Price |           |                |
|---------|----------------------|-----------|----------------|
| Centers | 26-Mar-20            | 19-Mar-20 | % Change       |
|         | Closed               | 1878      | -              |
| Kadi    |                      |           |                |
|         | Closed               | 1823      | -              |
| Akola   |                      |           |                |
|         |                      |           | *Source: NCDEV |