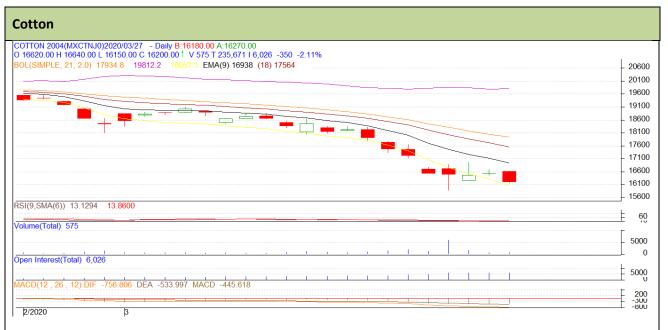

Commodity: Cotton Exchange: MCX
Contract: Apr Expiry: Apr 30, 2020

## **Technical Commentary:**

- Cotton 29 mm MCX Jan contract faces resistance at 17140.
- Relative strength indicator (RSI) reached in the oversold region.
- Price decreased while open interested increased indicating short buildup.

We will advise traders to wait today.

**Strategy: Wait** 

| Intraday Supports & Resistances |     |     | S2    | <b>S1</b> | PCP   | R1    | R2    |
|---------------------------------|-----|-----|-------|-----------|-------|-------|-------|
| Cotton                          | MCX | Apr | 15910 | 16070     | 16200 | 18840 | 19010 |
|                                 |     |     | Call  | Entry     | T1    | T2    | SL    |
| Cotton                          | MCX | Apr | Wait  | -         | -     | -     | -     |