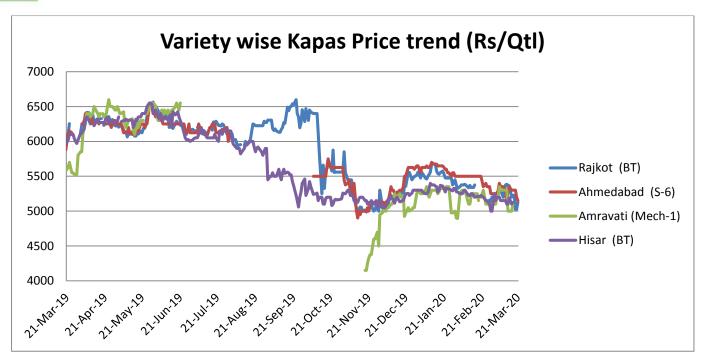

#### Kapas (Raw Cotton) Weekly Price Scenario

**Weekly Price Review:** Weekly kapas average price at Rajkot remained closed was closed this weekthat stood at Rs 5235/quintal in the previous week.