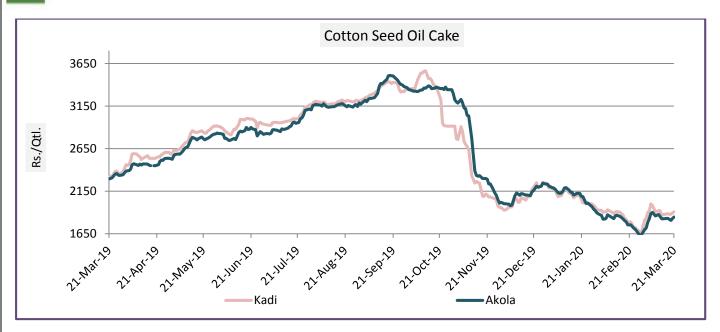

## **Cotton Seed Oil Cake weekly Price Scenario**

Cotton seed oil cake price remained weaker in the last week as support seen after update that due to heavy moisture and sluggish demand of cotton cake, nearly 60% cotton seed crushing units were closed since November in Gujarat. Of 1,000 cotton seed crushing units, nearly 400 mills were currently functional in the state as it is unviable to crush cotton seed in absence of cotton cake demand. The prices are lower compared to the previous year due to the shortage of crop in the previous year. Weekly average price in Akola was Rs. 1866 per quintal, lower compared to the weekly average price of Rs. 1715 per quintal in the previous week.

|         | Weekly Average Price |           |                |
|---------|----------------------|-----------|----------------|
| Centers | 26-Mar-20            | 19-Mar-20 | % Change       |
|         | Closed               | 1878      | -              |
| Kadi    |                      |           |                |
|         | Closed               | 1823      | -              |
| Akola   |                      |           |                |
|         |                      |           | *Source: NCDEV |