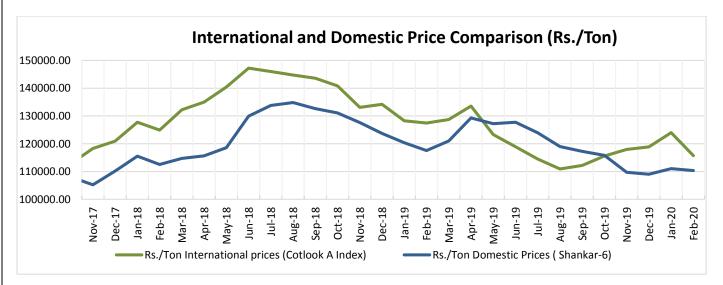

| -32.34        |  |
| 1-Jul-20                                | 51.28     | 66.08         | 70.78             | 63.18             | 76.88        | -22.40             | -33.30        |  |
| 1-Oct-20                                | 53.34     | 65.25         | 70.51             | 59.75             | 75.28        | -18.25             | -29.14        |  |
| 1-Dec-20                                | 53.49     | 65.84         | 70.06             | 60.83             | 74.84        | -18.76             | -28.53        |  |
| 1-Mar-21                                | 54.59     | 66.66         | 70.46             | 61.55             | 75.6         | -18.11             | -27.79        |  |



## **Future Price Trend (Active Contract):**



## **International and Domestic Price Comparision**





## **Cotton Prices at Key Spot Markets:**

| Commodity      | ı           | Kapas         |