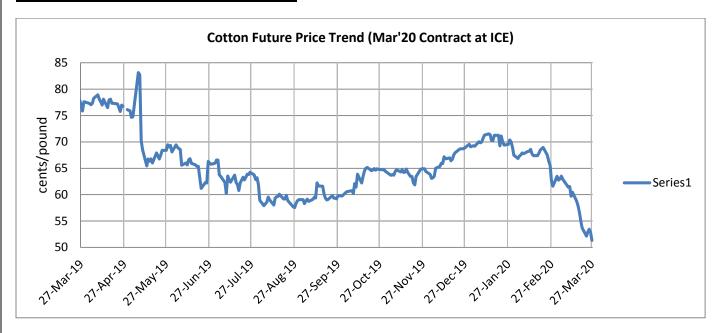

#### **Cotton Future Prices at ICE**

| Cotton Prices in Future Contract on ICE |           |               |                   |                   |              | Prices in cents/Lb |               |  |
|-----------------------------------------|-----------|---------------|-------------------|-------------------|--------------|--------------------|---------------|--|
|                                         |           | 26-Feb-20     | 27-Dec-19         | 30-Sep-19         | 28-Mar-19    | % Change           | % Change over |  |
| Contracts 27-Mar-20                     | 27-Mar-20 | (1 month ago) | (3 months<br>ago) | (6 months<br>ago) | (a year ago) | over a month       | previous year |  |
| 1-May-20                                | 51.33     | 65.47         | 70.08             | 62.45             | 75.87        | -21.60             | -32.34        |  |
| 1-Jul-20                                | 51.28     | 66.08         | 70.78             | 63.18             | 76.88        | -22.40             | -33.30        |  |
| 1-Oct-20                                | 53.34     | 65.25         | 70.51             | 59.75             | 75.28        | -18.25             | -29.14        |  |
| 1-Dec-20                                | 53.49     | 65.84         | 70.06             | 60.83             | 74.84        | -18.76             | -28.53        |  |
| 1-Mar-21                                | 54.59     | 66.66         | 70.46             | 61.55             | 75.6         | -18.11             | -27.79        |  |

## **Future Price Trend (Active Contract):**