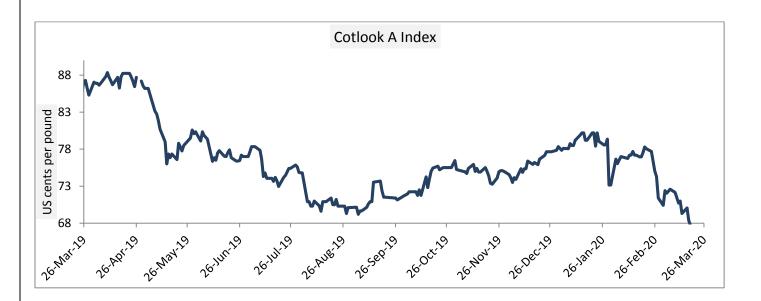

#### **Cotlook A Index**

Cotlook A index noticed slightly down in last week. The Cotlook A Index was down at 63.49 cents/lb than previous week (68.41 cents/lb) due to the global economic breakdown after the outbreak of coronavirus in world.

| Cotlook A Index              | WeeklyAverage P | % Change  |       |  |  |
|------------------------------|-----------------|-----------|-------|--|--|
|                              | 26-Mar-20       | 19-Mar-20 |       |  |  |
| Prices                       | 63.49           | 68.41     | -7.19 |  |  |
| Prices in US cents per Pound |                 |           |       |  |  |