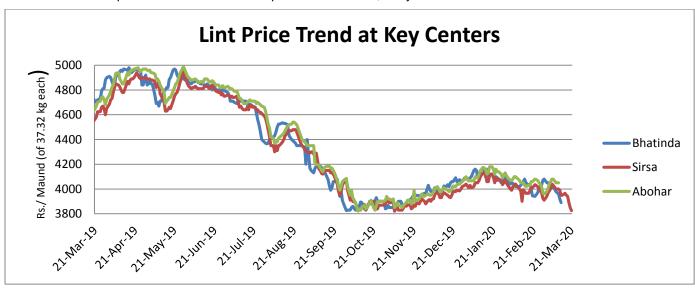

#### **Lint price Outlook**

Lint prices stood slightly firm during was closed this week. Weekly average price of Lint at Sirsa stood down by Rs.33/q lower at Rs. 3941 per maund of 37.32 kg each, in the previous week price of Rs. 4002 per maund. The arrivals in the previous week in Bhatinda the major belt of Punjab has declined from 25500 quintals to 6562 quintals followed by Abohar with 3570 quintals and around 5700 quintals in Bhiwani, Haryana.