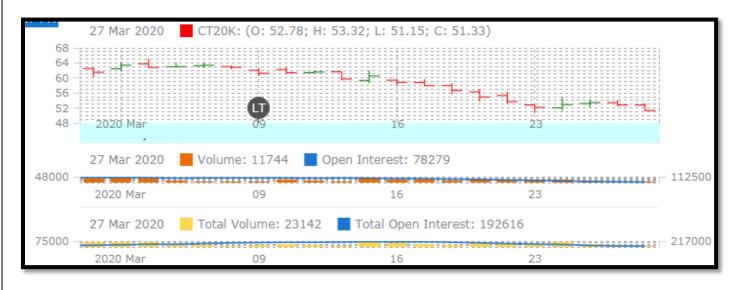

## Technical Analysis of Cotton Future (Mar'20 Contract) at ICE

- > Candlesticks denote bearish movement in the market.
- > Both Total volume & Open Interest decreased compared to last week.
- > We expect cotton prices to remain weak in the coming week.

#### **Expected Price Range During Coming month**

| Expected Trend                 | Expected Trading Band |
|--------------------------------|-----------------------|
| Range bound to BearishMomentum | 45-56                 |

## **Expected Support and Resistance**

| Support 1 | Support 2 | Resistance 1 | Resistance 2 |
|-----------|-----------|--------------|--------------|
| 45        | 48        | 54           | 56           |

Figures in US cents/pound