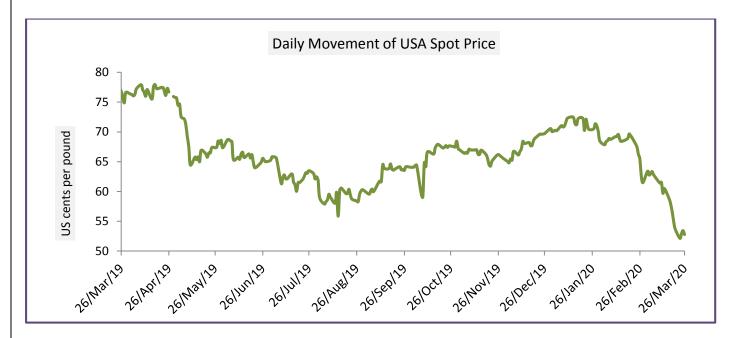

#### **USA Spot Prices**

The US cotton spot prices has declined significantly. Textile mill are closings, coupled with the closure of retail outlets around the world, have wreaked havoc on cotton prices. The US Export Sales report from USDA showed 277,100 RB for 2019-2020 in week ending 19th Mar'20 were down by 19% compared to previous week. Increases primarily for Vietnam 74,900 RB, Turkey 55,200 RB, Pakistan 53,200 RB, China 44,900 RB, & Indonesia 13,300 RB. Bloomberg analysts and traders has projected US cotton plantings at 12.4 million acres while the average of the USDA and National Cotton Council early season forecasts is 12.75 million acres.

| USA Spot Prices              | Monthly Avera | % Change |       |  |  |
|------------------------------|---------------|----------|-------|--|--|
|                              | 26-Mar-20     |          |       |  |  |
| Prices                       | 52.99         | 57.76    | -8.26 |  |  |
|                              |               |          |       |  |  |
| Prices in US cents per Pound |               |          |       |  |  |