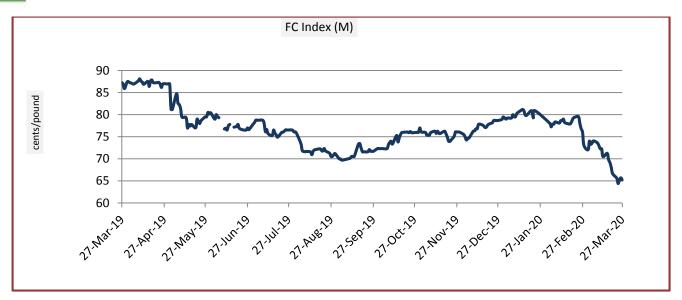

## **China Cotton Index and Foreign Cotton Index**

| Cotton Index                 | Weekly Avera | % Change  |       |  |  |
|------------------------------|--------------|-----------|-------|--|--|
|                              | 26-Mar-20    | 19-Mar-20 |       |  |  |
| FC (S)                       | 69.42        | 74.15     | -6.38 |  |  |
| FC (M)                       | 65.51        | 69.76     | -6.10 |  |  |
| FC (L)                       | 63.33        | 68.90     | -8.08 |  |  |
| Prices in US cents per Pound |              |           |       |  |  |