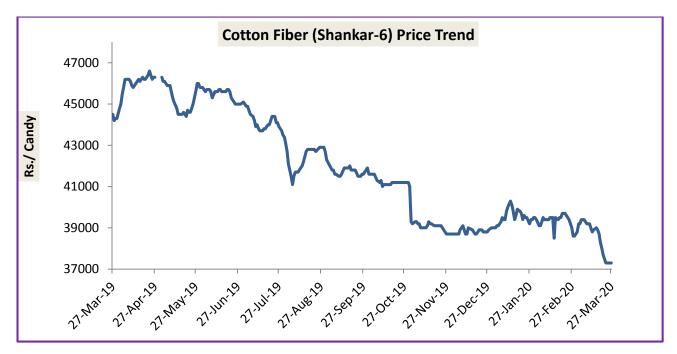

#### **Cotton Fiber price Outlook**

Cotton fiber (Shankar-6) of premium quality prices stood significantly weaker compared to previous week because of the lack of trade caused after the outbreak of Covid-19 in India and other countries as well. Average price was Rs. 37483 per candy (of 355.6 kg each) during the week, which was Rs. 38767 per candy previous week while the prices were hovering around Rs. 43100/candy last year duing the same time. We expect cotton fiber to remain steady to weak in range of Rs 36000-38000 per candy in the coming week candy.