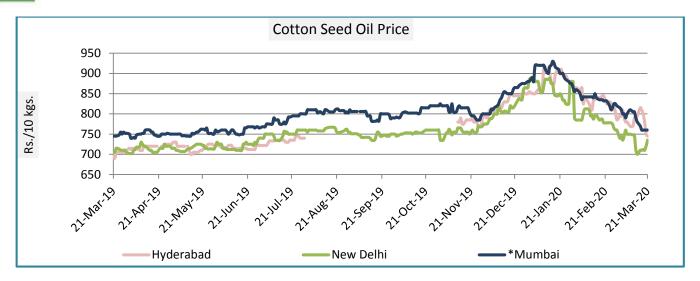

## **Cotton Seed Oil weekly Price Scenario**

Cotton seed oil price marginally showed weak trend across all centres during the last week. Weekly average price in New Delhi declined to Rs. 710 from Rs. 745 per 10 Kg last week.

|           | Weekly Average Pri | ce as on (Rs/10 kg.) | 0/ 01    |
|-----------|--------------------|----------------------|----------|
|           | 26-Mar-20          | 19-Mar-20            | % Change |
| New Delhi | Closed             | 710                  | -        |
| Rajkot    | Closed             | 747                  | -        |
| Hyderabad | Closed             | 745                  | -        |
| Mumbai*   | Closed             | 760                  | -        |