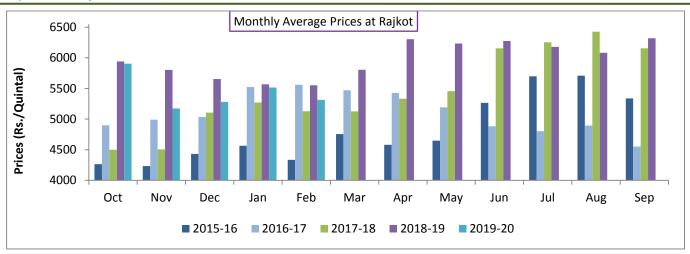

Monthly average price of Kapas at Rajkot remained Rs. 5315 per quintal during Jan, which was Rs 5515/quintal during previous month and Rs.5551 per quintal during the corresponding month last year. We expect Kapas prices to remain steady to low further in the coming month due to the lower demand across the country as well as in international market.