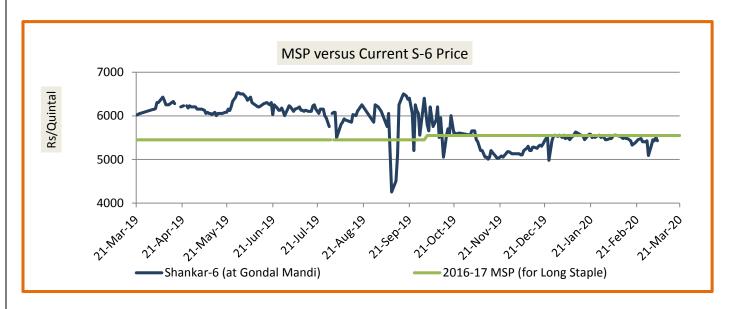

#### **Spot Price versus MSP**

The Kapas average price at Gondal market was closed this week and last week the price ended at Rs. 5245/q. Average price in the week stood further down by around Rs.304/q from MSP (Rs.5550/q). The average gap between the spot price and MSP has slightly declined again, but due to weaker sentiments in the international market would affect the domestic price.