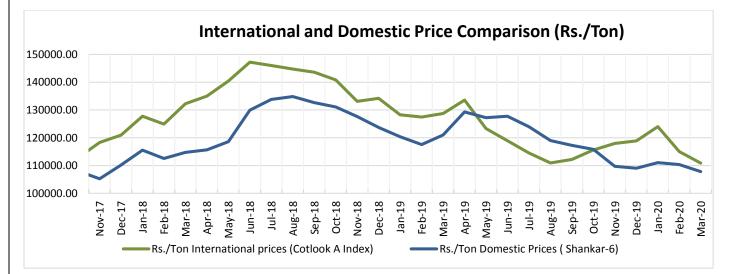

| -30.02                      |
| 1-Oct-20  | 55.80         | 62.43                         | 73.18                          | 64.89                          | 76.94                        | -10.62                   | -27.48                      |
| 1-Dec-20  | 55.96         | 63.32                         | 72.48                          | 62.22                          | 76.59                        | -11.62                   | -26.94                      |
| 1-Mar-21  | 57.09         | 64.00                         | 72.79                          | 63.18                          | 77.13                        | -10.80                   | -25.98                      |

AW AGRIWATCH

### **Future Price Trend (Active Contract):**



### International and Domestic Price Comparision



AW AGRIWATCH

#### Cotton Prices at Key Spot Markets:

| Commodity           | Кар         | Kapas Average Prices<br>(Rs./Quintal)