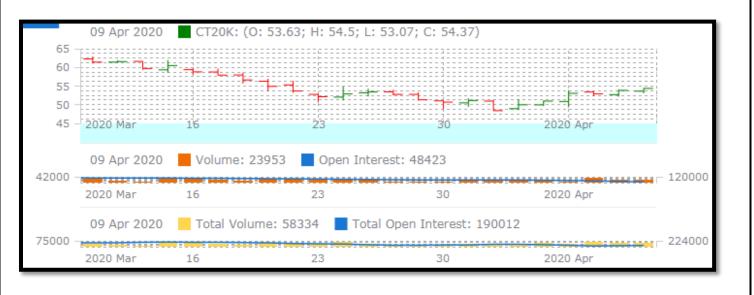

#### Major Market Highlights:

- Cotton futures closed Thursday with gains of as much as 59 points in the front months, May 20 Cotton closed at 54.37, up 53 points. The Cotlook A index was 10 points lower at 63.45 c/lb on April 8. The AWP for cotton was up 1.66 points to 44.29 cents/lb. and will be updated on after the close.
- US cotton production was reported at 19.8 million bales in Apr'20 forecast same compared to the previous month by USDA. The US cotton consumption is estimated to decline to 2.9 million bales amid the covid-19 effect from 3 million bales estimated in the previous month. After the lockdown, the country is facing problems in exports due to which the exports are also likely to decline to 15 million bales from 16.5 million bales in the earlier month's estimate. World ending stocks of cotton were increased sharply by 7.8 million bales to 91.2 million bales due to lower consumption. The total world exports and imports also decreased by 2.97 million bales and 2.9 million bales respectively to 40.63 million bales of exports and 40.67 million bales of imports.

#### **Cotlook A Index**

Cotlook A index noticed slightly firm in last week in the hope that a cure for coronavirus have been discovered. The Cotlook A Index was down at 62.47 cents/lb than previous week (61.13 cents/lb) due to the global economic breakdown after the outbreak of coronavirus in world.

| Cotlook A Index              | WeeklyAverage P | % Change |      |  |  |
|------------------------------|-----------------|----------|------|--|--|
|                              | 09-Apr-20       |          |      |  |  |
| Prices                       | 62.47           | 61.13    | 2.19 |  |  |
| Prices in US cents per Pound |                 |          |      |  |  |