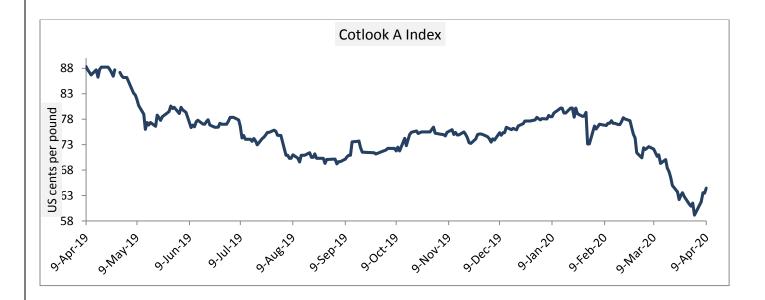

#### **Cotlook A Index**

Cotlook A index noticed slightly firm in last week in the hope that a cure for coronavirus have been discovered. The Cotlook A Index was down at 62.47 cents/lb than previous week (61.13 cents/lb) due to the global economic breakdown after the outbreak of coronavirus in world.

| Cotlook A Index              | WeeklyAverage P | % Change |      |  |  |
|------------------------------|-----------------|----------|------|--|--|
|                              | 09-Apr-20       |          |      |  |  |
| Prices                       | 62.47           | 61.13    | 2.19 |  |  |
| Prices in US cents per Pound |                 |          |      |  |  |