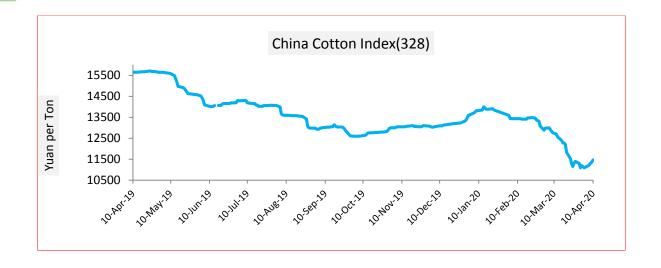

| Cotton Index | Weekly Avera | % Change  |       |  |  |  |
|--------------|--------------|-----------|-------|--|--|--|
|              | 09-Apr-20    | 02-Apr-20 |       |  |  |  |
| CCIndex(328) | 11236.60     | 11253.20  | -0.15 |  |  |  |
| CCIndex(527) | 10581.80     | 10642.40  | -0.57 |  |  |  |
| CCIndex(229) | 11591.00     | 11601.00  | -0.09 |  |  |  |
|              |              |           |       |  |  |  |