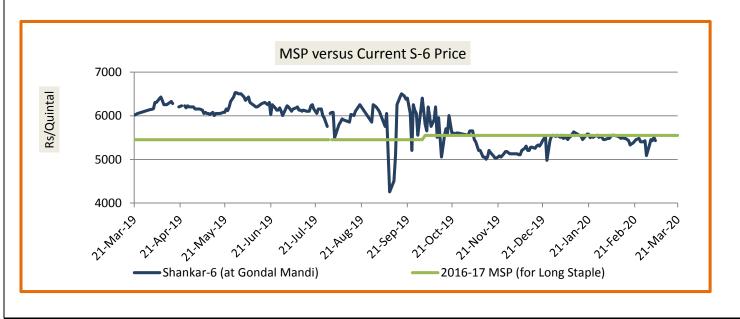

#### Spot Price versus MSP

The Kapas average price at Gondal market was closed this week and 3rd week of March the price ended at Rs. 5245/q. Average price in the week stood further down by around Rs.304/q from MSP (Rs.5550/q). The average gap between the spot price and MSP has slightly declined again, but due to weaker sentiments in the international market would affect the domestic price.