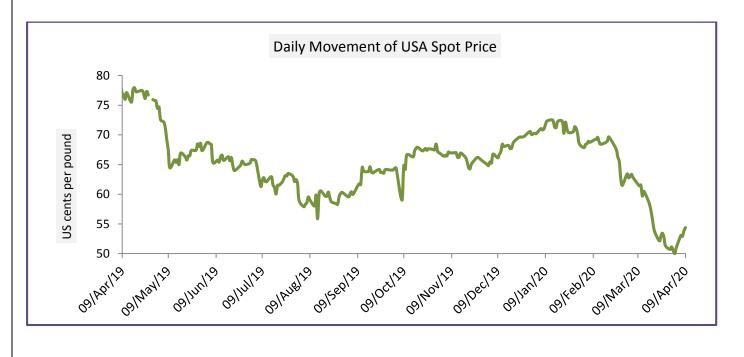

#### **USA Spot Prices**

The US cotton prices slide up around 3% within one week because of slowdown of the rate of new COVID-19 cases in Europe and projections of a peak in late April for the U.S. helped to comfort markets, despite an emergency declaration in Japan. US export sales were slightly negative for the current marketing year, as new sales of 183,200 running bales were offset by cancellations of 186,600 RB, for a 3,400 RB net reduction. Total commitments for the current season remain at 16.25 million statistical bales, of which 9.75 million bales have so far been shipped.

| USA Spot Prices              | Monthly Avera | % Change |      |  |  |
|------------------------------|---------------|----------|------|--|--|
|                              | 09-Apr-20     |          |      |  |  |
| Prices                       | 53.03         | 51.18    | 3.61 |  |  |
| Prices in US cents per Pound |               |          |      |  |  |