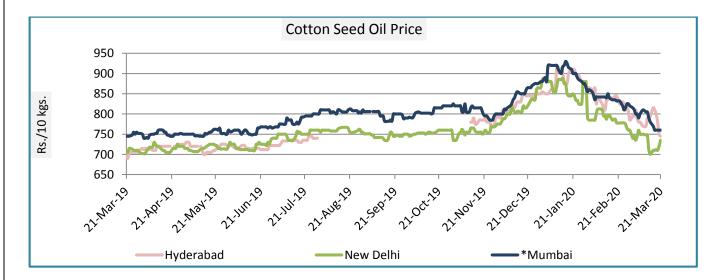

#### Cotton Seed Oil weekly Price Scenario

Cotton seed oil price marginally showed weak trend across all centres during the last week. Weekly average price in New Delhi declined to Rs. 710 from Rs. 745 per 10 Kg before lockdown.

|           | Weekly Average Pr | ice as on (Rs/10 kg.) | 04 <b>O</b> L 500 F |
|-----------|-------------------|-----------------------|---------------------|
|           | 09-Apr-20         | 02-Apr-20             | % Change            |
| New Delhi | Closed            | Closed                | -                   |
| Rajkot    | Closed            | Closed                | -                   |
| Hyderabad | Closed            | Closed                | -                   |
| Mumbai*   | Closed            | Closed                | -                   |