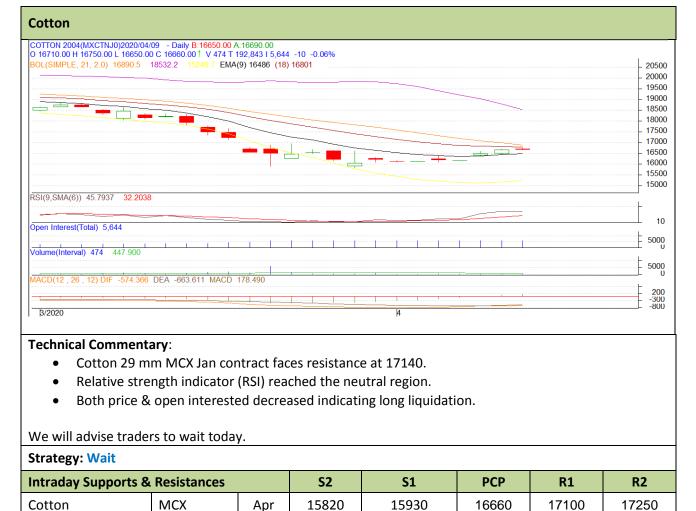

#### Commodity: Cotton Contract: Apr

#### Exchange: MCX Expiry: Apr 30, 2020

|        |     |     | Call | Entry | T1 | Т2 | SL |
|--------|-----|-----|------|-------|----|----|----|
| Cotton | МСХ | Apr | Wait | -     | -  | -  | -  |

\* Do not carry-forward the position next day.

#### **Technical Commentary:**

- Overall Candlestick pattern depicts firm movement.
- RSI reached in the overbought region.
- Prices closed near 9 and 18 days EMAs.
- Price decreased while open interested increased indicating short buildup.

We will advise traders to buy today.

| Strategy: Buy                                   |       |      |       |      |      |      |      |
|-------------------------------------------------|-------|------|-------|------|------|------|------|
| Intraday Supports & Resistances S2 S1 PCP R1 R2 |       |      |       |      |      |      |      |
| Cotton oil cake                                 | NCDEX | Apr  | 1830  | 1880 | 1976 | 2125 | 2180 |
| Intraday Trade Call                             |       | Call | Entry | T1   | T2   | SL   |      |
| Cotton oil cake                                 | NCDEX | Apr  | Buy   | 1950 | 1990 | 2025 | 1926 |

\* Do not carry-forward the position next day.

AGRIWATCH

AW