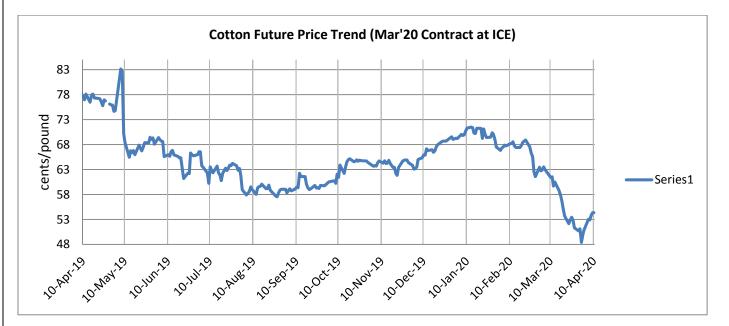

#### Technical Analysis of Cotton Future (Mar'20 Contract) at ICE

- > Candlesticks denote bearish movement in the market.
- > Total volume increased & Open Interest decreased compared to last week.
- > We expect cotton prices to remain weak in the coming week.

| Expected Price Range During Coming month |       |  |  |  |  |
|------------------------------------------|-------|--|--|--|--|
| Expected Trend Expected Trading Band     |       |  |  |  |  |
| Range bound to BearishMomentum           | 45-56 |  |  |  |  |
| Expected Support and Resistance          |       |  |  |  |  |

| Support 1 | Support 2 | Resistance 1 | Resistance 2 |
|-----------|-----------|--------------|--------------|
| 45        | 49        | 57           | 60           |

Figures in US cents/pound

#### **Cotton Future Prices at ICE**

|           | C             | Cotton Prices in              | Prices in cents/Lb             |                                |                              |                          |                             |
|-----------|---------------|-------------------------------|--------------------------------|--------------------------------|------------------------------|--------------------------|-----------------------------|
| Contracts | 10-<br>Apr-20 | 11-Mar-20<br>(1 month<br>ago) | 10-Jan-20<br>(3 months<br>ago) | 14-Oct-19<br>(6 months<br>ago) | 11-Apr-19<br>(a year<br>ago) | % Change over<br>a month | % Change over previous year |
| 1-May-20  | 54.37         | 62.16                         | 72.46                          | 63.99                          | 76.98                        | -12.53                   | -29.37                      |
| 1-Jul-20  | 54.40         | 62.41                         | 73.42                          | 64.67                          | 77.74                        | -12.83                   | -30.02                      |
| 1-Oct-20  | 55.80         | 62.43                         | 73.18                          | 64.89                          | 76.94                        | -10.62                   | -27.48                      |
| 1-Dec-20  | 55.96         | 63.32                         | 72.48                          | 62.22                          | 76.59                        | -11.62                   | -26.94                      |
| 1-Mar-21  | 57.09         | 64.00                         | 72.79                          | 63.18                          | 77.13                        | -10.80                   | -25.98                      |

### **Future Price Trend (Active Contract):**