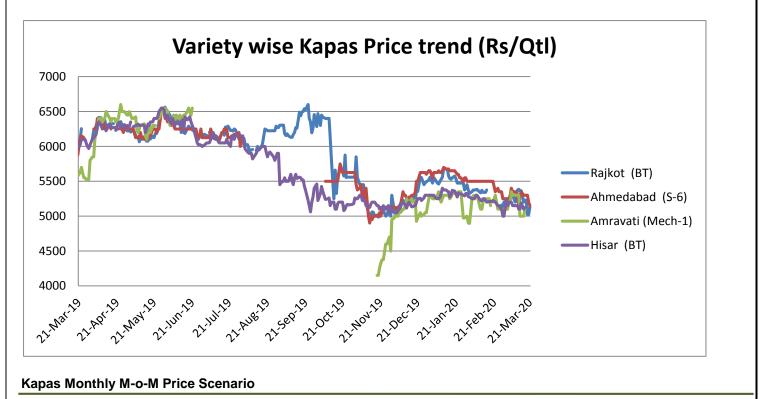

#### Kapas (Raw Cotton) Weekly Price Scenario

**Weekly Price Review:** Weekly kapas average price at Rajkot remained closed this week also due to the lockdown by the government instructions. The prices stood at Rs. 5235/quintal in the 3<sup>rd</sup> week of March before lockdown.

Kapas(seed cotton) prices in country noticed weak during the Feb when compared to the previous month, but the same is ruling lower compared to the prices during the corresponding month of the previous season due to the lower demand this year.

Monthly average price of Kapas at Rajkot remained Rs. 5315 per quintal during Jan, which was Rs 5515/quintal during previous month and Rs.5551 per quintal during the corresponding month last year. We expect Kapas prices to remain steady to low further in the coming month due to the lower demand across the country as well as in international market.