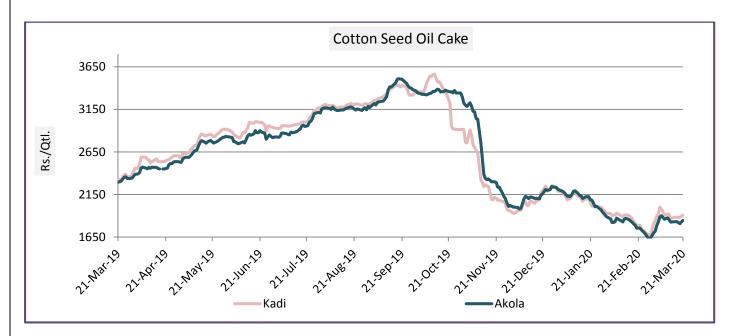

#### Cotton Seed Oil Cake weekly Price Scenario

NCDEX Cotton seed oil cake price remained firm in the last week as support seen after the lockdown started because of the increase in demand from the cattle feeder and due to the lack of availability of labour, raw material and transport that lead to the increase in prices. Also, nearly 60% cotton seed crushing units were closed since November in Gujarat. Of 1,000 cotton seed crushing units, nearly 400 mills were currently functional in the state as it is unviable to crush cotton seed in absence of cotton cake demand. The prices are lower compared to the previous year due to the shortage of crop in the previous year. Weekly average price in Akola was Rs. 1866 per quintal before lockdown in March.

|         | Weekly Average Pric |           |                |
|---------|---------------------|-----------|----------------|
| Centers | 09-Apr-20           | 02-Apr-20 | % Change       |
|         | Closed              | Closed    | -              |
| Kadi    |                     |           |                |
|         | Closed              | Closed    | -              |
| Akola   |                     |           |                |
|         |                     |           | *Source: NCDEX |
|         |                     |           |                |