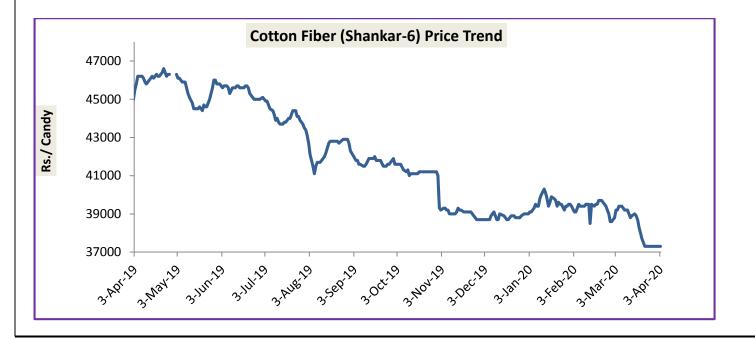

#### **Cotton Fiber price Outlook**

Cotton fiber (Shankar-6) of premium quality prices stood significantly weaker and steady because of the lack of trade caused after the outbreak of Covid-19 in India and other countries as well. Average price was Rs. 37266 per candy (of 355.6 kg each) during last week, which was Rs. 37300 per candy previous week while the prices were hovering around Rs. 46000/candy last year duing the same time. We expect cotton fiber to remain steady to weak in range of Rs 36000-38000 per candy in the coming week candy.