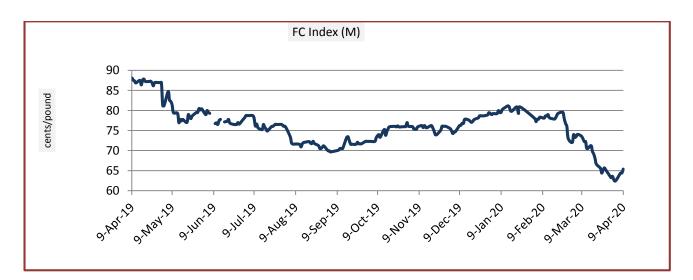

#### China Cotton Index and Foreign Cotton Index

| Cotton Index                 | Weekly Avera | % Change  |       |  |  |
|------------------------------|--------------|-----------|-------|--|--|
|                              | 09-Apr-20    | 02-Apr-20 |       |  |  |
| FC (S)                       | 67.69        | 68.56     | -1.27 |  |  |
| FC (M)                       | 64.04        | 64.61     | -0.88 |  |  |
| FC (L)                       | 61.42        | 62.08     | -1.05 |  |  |
| Prices in US cents per Pound |              |           |       |  |  |