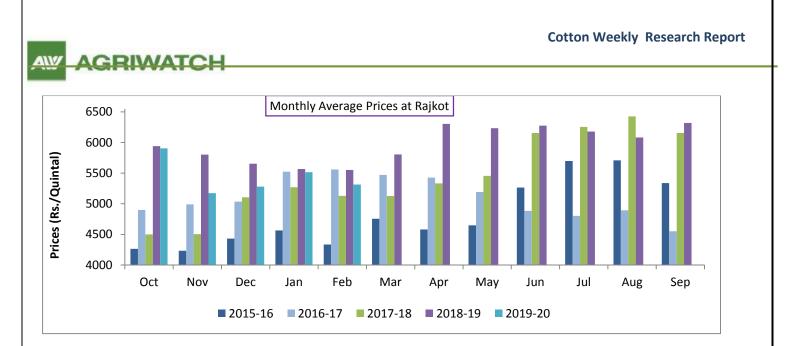

Monthly average price of Kapas at Rajkot remained Rs. 5315 per quintal during Jan, which was Rs 5515/quintal during previous month and Rs.5551 per quintal during the corresponding month last year. We expect Kapas prices to remain steady to low further in the coming month due to the lower demand across the country as well as in international market.