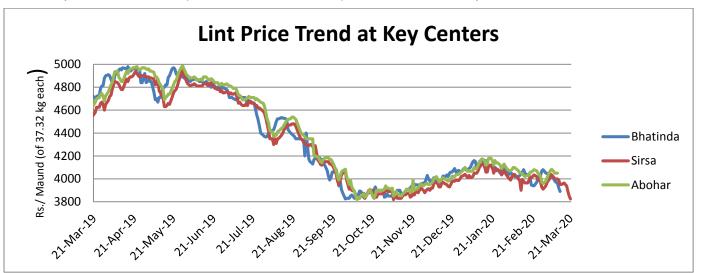

#### Lint price Outlook

Lint prices stood slightly firm during was closed this week also. Weekly average price of Lint at Sirsa stood down by Rs.33/q lower at Rs. 3941 per maund of 37.32 kg each, than its previous week price of Rs. 4002 per maund. The arrivals in the previous week in Bhatinda the major belt of Punjab has declined from 25500 quintals to 6562 quintals followed by Abohar with 3570 quintals and around 5700 quintals in Bhiwani, Haryana before lockdown.