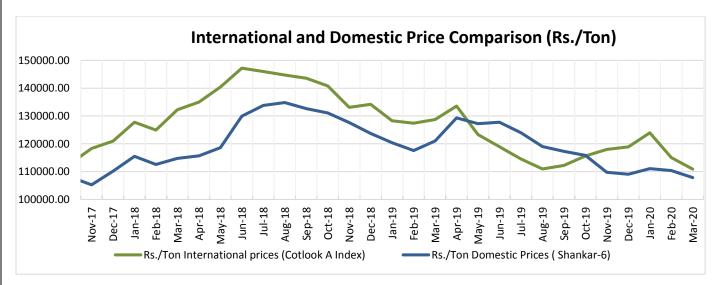

| 52.86                                   | 57.19         | 73.06          | 66.52             | 78.27        | -7.57         | -32.46             |  |  |
| 1-Oct-20            | 54.96                                   | 58.10         | 72.92          | 66.57             | 77.23        | -5.40         | -28.84             |  |  |
| 1-Dec-20            | 55.26                                   | 58.08         | 72.37          | 64.56             | 77.05        | -4.86         | -28.28             |  |  |
| 1-Mar-21            | 56.55                                   | 59.13         | 72.61          | 65.34             | 76.09        | -4.36         | -25.68             |  |  |



## **Future Price Trend (Active Contract):**



## **International and Domestic Price Comparision**





## **Cotton Prices at Key Spot Markets:**

| Commodity      |             | Kapas         |                               | Weekly Average Prices<br>(Rs./Quintal) |         |
|----------------|-------------|---------------|-------------------------------|----------------------------------------|---------|
| State          | Centre      | Variety       | 10th Apr'20 to<br>17th Apr'20 | 3rd Apr'20 to<br>9th Apr'20            | Change  |
|                | Ahmedabad   | Shankar-6     | Closed                        | Closed                                 | -       |
|                | Gondal      | Shankar-6     | Closed                        | Closed                                 | -       |
|                | Rajkot      | B.T. Cotton   | Closed                        | Closed