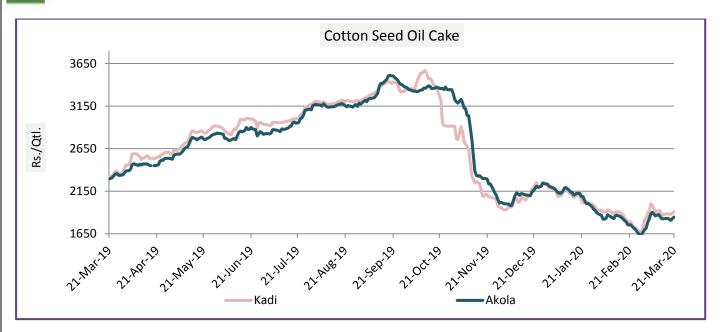

### **Cotton Seed Oil Cake weekly Price Scenario**

NCDEX Cotton seed oil cake price remained firm in the last week as support seen after the lockdown started because of the increase in demand from the cattle feeder and due to the lack of availability of labour, raw material and transport that lead to the increase in prices. Also, nearly 60% cotton seed crushing units were closed since November in Gujarat. Of 1,000 cotton seed crushing units, nearly 400 mills were currently functional in the state as it is unviable to crush cotton seed in absence of cotton cake demand. The prices are lower compared to the previous year due to the shortage of crop in the previous year. Weekly average price in Akola was Rs. 1866 per quintal before lockdown in March.

|         | Weekly Average Price |           |          |
|---------|----------------------|-----------|----------|
| Centers | 17-Apr-20            | 09-Apr-20 | % Change |
|         | Closed               | Closed    | -        |
| Kadi    |                      |           |          |
|         | Closed               | Closed    | -        |
| Akola   |                      |           | *O NODEY |