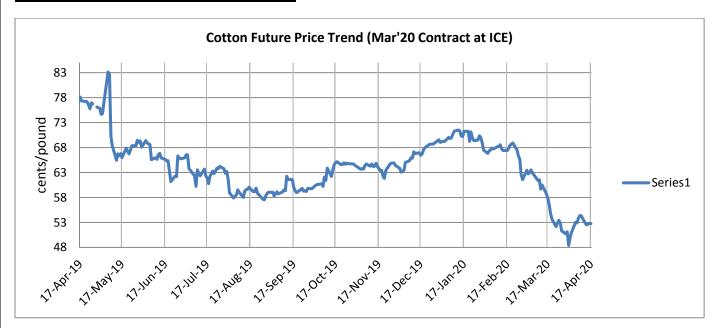

#### Technical Analysis of Cotton Future (Mar'20 Contract) at ICE

- > Candlesticks denote bearish movement in the market.
- > Both total volume & Open Interest decreased compared to last week.
- > We expect cotton prices to remain weak in the coming week.

#### **Expected Price Range During Coming month**

| Expected Trend                 | Expected Trading Band |
|--------------------------------|-----------------------|
| Range bound to BearishMomentum | 45-56                 |

#### **Expected Support and Resistance**

| Support 1 | Support 2 | Resistance 1 | Resistance 2 |
|-----------|-----------|--------------|--------------|
| 45        | 49        | 57           | 60           |

#### **Cotton Future Prices at ICE**

|                     | Cotton Prices in Future Contract on ICE |               |                |                   |              |               | Prices in cents/Lb |  |  |
|---------------------|-----------------------------------------|---------------|----------------|-------------------|--------------|---------------|--------------------|--|--|
|                     |                                         | 18-Mar-20     | 17-Jan-20      | 21-Oct-19         | 18-Apr-19    | % Change over | % Change over      |  |  |
| Contracts 17-Apr-20 | 17-Apr-20                               | (1 month ago) | (3 months ago) | (6 months<br>ago) | (a year ago) | a month       | previous year      |  |  |
| 1-May-20            | 52.77                                   | 56.64         | 72.19          | 66.02             | 77.31        | -6.83         | -31.74             |  |  |
| 1-Jul-20            | 52.86                                   | 57.19         | 73.06          | 66.52             | 78.27        | -7.57         | -32.46             |  |  |
| 1-Oct-20            | 54.96                                   | 58.10         | 72.92          | 66.57             | 77.23        | -5.40         | -28.84             |  |  |
| 1-Dec-20            | 55.26                                   | 58.08         | 72.37          | 64.56             | 77.05        | -4.86         | -28.28             |  |  |
| 1-Mar-21            | 56.55                                   | 59.13         | 72.61          | 65.34             | 76.09        | -4.36         | -25.68             |  |  |

## **Future Price Trend (Active Contract):**