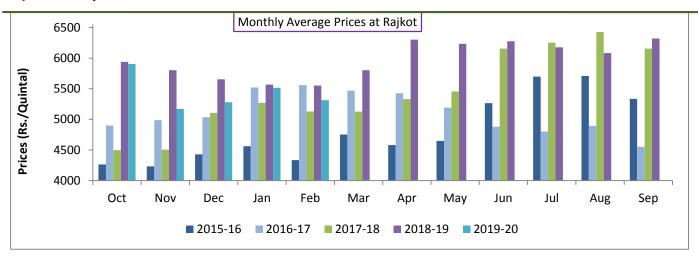

Monthly average price of Kapas at Rajkot remained Rs. 5315 per quintal during Jan, which was Rs 5515/quintal during previous month and Rs.5551 per quintal during the corresponding month last year. We expect Kapas prices to remain steady to low further in the coming month due to the lower demand across the country as well as in international market.