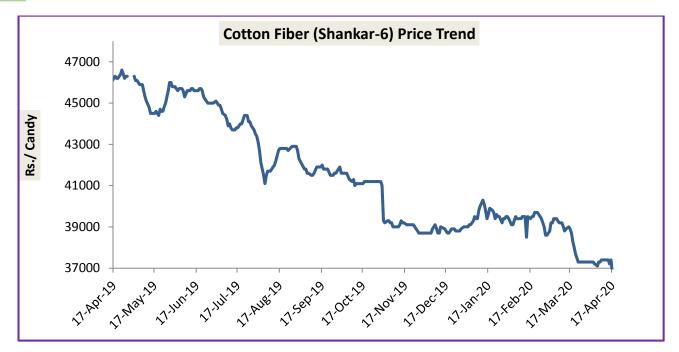

## **Cotton Fiber price Outlook**

Cotton fiber (Shankar-6) of premium quality prices stood slightly higher compared to the previous week as few mills were opened. Average price was Rs. 37366 per candy (of 355.6 kg each) during last week, which was Rs. 37285 per candy previous week while the prices were hovering around Rs. 46016/candy last year duing the same time. We expect cotton fiber to remain steady to weak in range of Rs 36000-38000 per candy in the coming week candy.