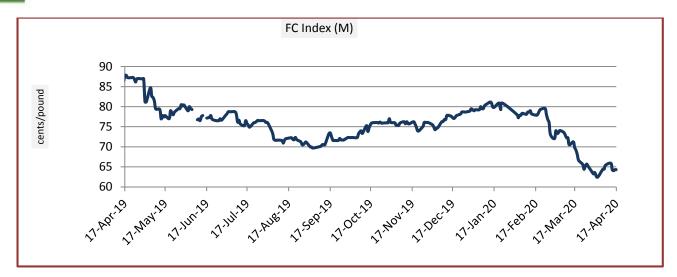

### **China Cotton Index and Foreign Cotton Index**

| Cotton Index                 | Weekly Avera | % Change  |      |  |
|------------------------------|--------------|-----------|------|--|
|                              | 17-Apr-20    | 09-Apr-20 |      |  |
| FC (S)                       | 68.20        | 67.69     | 0.75 |  |
| FC (M)                       | 64.57        | 64.04     | 0.83 |  |
| FC (L)                       | 61.94        | 61.42     | 0.85 |  |
| Prices in US cents per Pound |              |           |      |  |