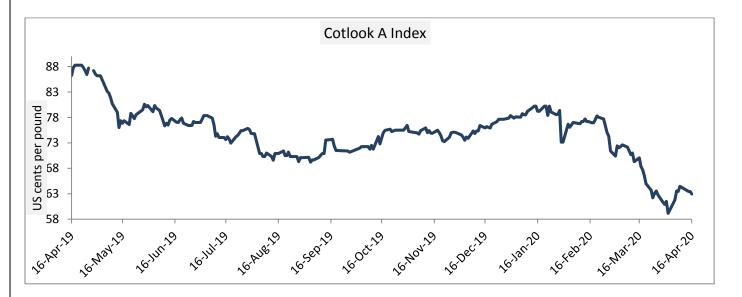

### **International Market Scenario**

International US cotton spot prices stood slightly weak at 53.19 cents/lbs during the week. Also Cotlook A index weekly average stood firm at 63.5 cents/pound this week, which was 62.47 at cents/pound during last week.

#### Cotlook A Index

Cotlook A index noticed slightly firm in last week in the hope that slowly the textile industry would start their operations. The Cotlook A Index was at 63.55 cents/lb than in the first week of March (71.95 cents/lb) and due to the global economic breakdown after the outbreak of coronavirus in world.

| Cotlook A Index               | WeeklyAverage P | % Change  |      |  |  |
|-------------------------------|-----------------|-----------|------|--|--|
|                               | 17-Apr-20       | 09-Apr-20 |      |  |  |
| Prices                        | 63.55 62.47     |           | 1.73 |  |  |
| Prices in LIS cents per Pound |                 |           |      |  |  |