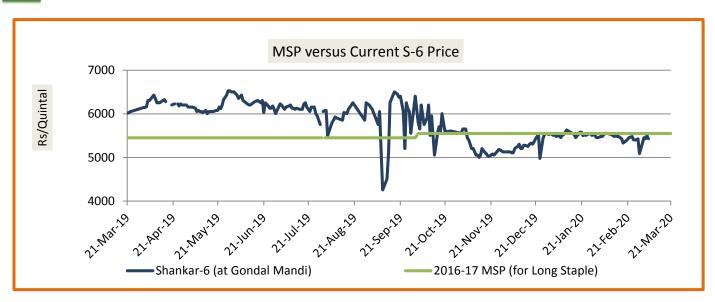

#### **Spot Price versus MSP**

The Kapas average price at Gondal market was closed this week and 3rd week of March the price ended at Rs. 5245/q. Average price in the week stood further down by around Rs.304/q from MSP (Rs.5550/q). The average gap between the spot price and MSP has slightly declined again, but due to weaker sentiments in the international market would affect the domestic price.