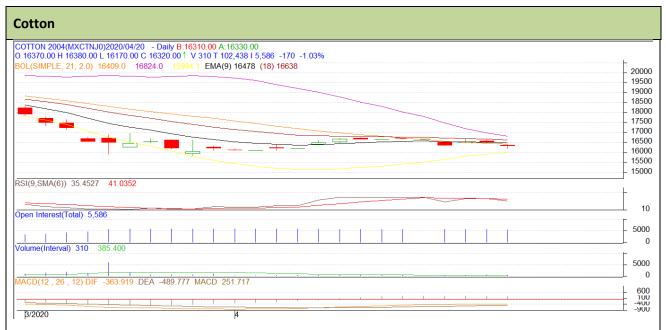

Commodity: Cotton Exchange: MCX
Contract: Apr Expiry: Apr 30, 2020

#### **Technical Commentary:**

- Cotton 29 mm MCX Jan contract faces resistance at 17100.
- Relative strength indicator (RSI) reached the neutral region.
- Price increased & open interested decreased indicating short cover.

We will advise traders to wait today.

### Strategy: Wait

| Intraday Supports & | Resistances |     | S2    | <b>S1</b> | PCP   | R1    | R2    |
|---------------------|-------------|-----|-------|-----------|-------|-------|-------|
| Cotton              | MCX         | Apr | 15820 | 15930     | 16490 | 17100 | 17250 |
|                     |             |     | Call  | Entry     | T1    | T2    | SL    |
| Cotton              | МСХ         | Apr | Wait  | -         | -     | -     | -     |