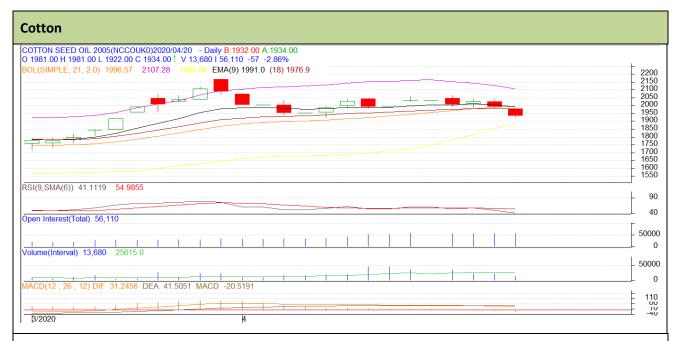

## **Cotton Seed Oil weekly Price Scenario**

Cotton seed oil price marginally showed weak trend across all centres during the last week. Weekly average price in New Delhi declined to Rs. 710 from Rs. 745 per 10 Kg before lockdown.

|           | Weekly Average Pri | ce as on (Rs/10 kg.) | 0/ 01    |
|-----------|--------------------|----------------------|----------|
|           | 17-Apr-20          | 09-Apr-20            | % Change |
| New Delhi | Closed             | Closed               | -        |
| Rajkot    | Closed             | Closed               | -        |
| Hyderabad | Closed             | Closed               | -        |
| Mumbai*   | Closed             | Closed               | -        |

### **Cotton Seed Oil Cake weekly Price Scenario**

NCDEX Cotton seed oil cake price remained firm in the last week as support seen after the lockdown started because of the increase in demand from the cattle feeder and due to the lack of availability of labour, raw material and transport that lead to the increase in prices. Also, nearly 60% cotton seed crushing units were closed since November in Gujarat. Of 1,000 cotton seed crushing units, nearly 400 mills were currently functional in the state as it is unviable to crush cotton seed in absence of cotton cake demand. The prices are lower compared to the previous year due to the shortage of crop in the previous year. Weekly average price in Akola was Rs. 1866 per quintal before lockdown in March.

|         | Weekly Average Price |           |          |
|---------|----------------------|-----------|----------|
| Centers | 17-Apr-20            | 09-Apr-20 | % Change |
|         | Closed               | Closed    | -        |
| Kadi    |                      |           |          |
|         | Closed               | Closed    | -        |
| Akola   |                      |           | *O NODEY |