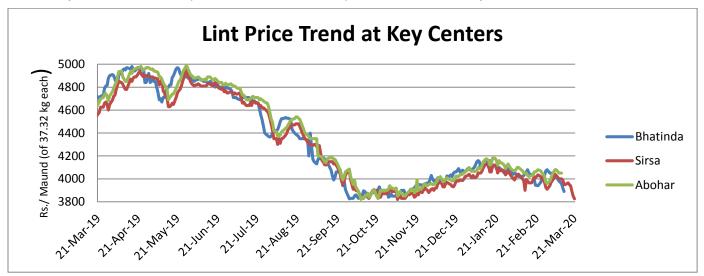

#### **Lint price Outlook**

Lint prices stood slightly firm during was closed this week also. Weekly average price of Lint at Sirsa stood down by Rs.33/q lower at Rs. 3941 per maund of 37.32 kg each, than its previous week price of Rs. 4002 per maund. The arrivals in the previous week in Bhatinda the major belt of Punjab has declined from 25500 quintals to 6562 quintals followed by Abohar with 3570 quintals and around 5700 quintals in Bhiwani, Haryana before lockdown.