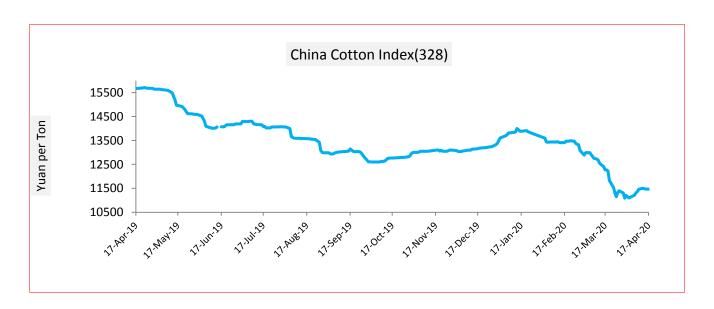

| Cotton Index | Weekly Avera | % Change  |                        |
|--------------|--------------|-----------|------------------------|
|              | 17-Apr-20    | 09-Apr-20 |                        |
| CCIndex(328) | 11477.20     | 11236.60  | 2.14                   |
| CCIndex(527) | 10704.60     | 10581.80  | 1.16                   |
| CCIndex(229) | 11812.80     | 11591.00  | 1.91                   |
|              |              |           | Prices in Yuan per ton |