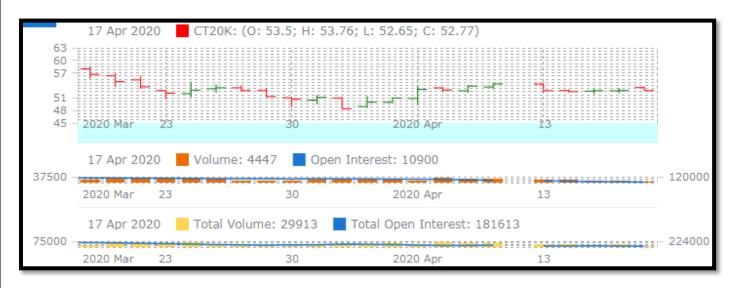

### **International Market Scenario**

International US cotton spot prices stood slightly weak at 53.19 cents/lbs during the week. Also Cotlook A index weekly average stood firm at 63.5 cents/pound this week, which was 62.47 at cents/pound during last week.

#### Cotlook A Index

Cotlook A index noticed slightly firm in last week in the hope that slowly the textile industry would start their operations. The Cotlook A Index was at 63.55 cents/lb than in the first week of March (71.95 cents/lb) and due to the global economic breakdown after the outbreak of coronavirus in world.

| Cotlook A Index               | WeeklyAverage P | % Change  |      |  |  |
|-------------------------------|-----------------|-----------|------|--|--|
|                               | 17-Apr-20       | 09-Apr-20 |      |  |  |
| Prices                        | 63.55 62.47     |           | 1.73 |  |  |
| Prices in LIS cents per Pound |                 |           |      |  |  |

#### **USA Spot Prices**

The US cotton prices slightly moved at higher side as the number of coronavirus cases declined slightly. Plans announced for a gradual reopening of the economy have generated optimism in the market but the decline in demand in cotton would moderate the prices. The US cotton crop was estimated at around 15% planted on April 12. Significant progress seems likely to have been accomplished since then, but heavy rains are expected across the Mid-South and Southeastern states this week. Also the US export sales reductions of 183,800 RB for 2019/2020 is reported. Cancellations were primarily from Vietnam with 138,700 RB and China with 82,000 RB, key consumers of the natural fiber.

| USA Spot Prices              | Monthly Avera | % Change  |      |  |  |
|------------------------------|---------------|-----------|------|--|--|
|                              | 17-Apr-20     | 09-Apr-20 |      |  |  |
| Prices                       | 53.19         | 53.03     | 0.30 |  |  |
| Prices in US cents per Pound |               |           |      |  |  |