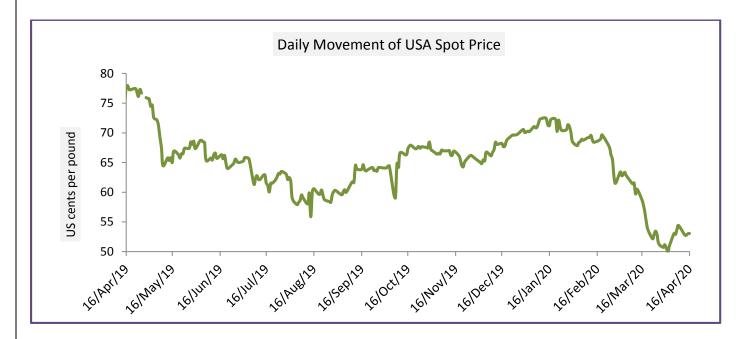

#### **USA Spot Prices**

The US cotton prices slightly moved at higher side as the number of coronavirus cases declined slightly. Plans announced for a gradual reopening of the economy have generated optimism in the market but the decline in demand in cotton would moderate the prices. The US cotton crop was estimated at around 15% planted on April 12. Significant progress seems likely to have been accomplished since then, but heavy rains are expected across the Mid-South and Southeastern states this week. Also the US export sales reductions of 183,800 RB for 2019/2020 is reported. Cancellations were primarily from Vietnam with 138,700 RB and China with 82,000 RB, key consumers of the natural fiber.

| USA Spot Prices              | Monthly Avera | % Change  |      |  |  |
|------------------------------|---------------|-----------|------|--|--|
|                              | 17-Apr-20     | 09-Apr-20 |      |  |  |
| Prices                       | 53.19         | 53.03     | 0.30 |  |  |
| Prices in US cents per Pound |               |           |      |  |  |