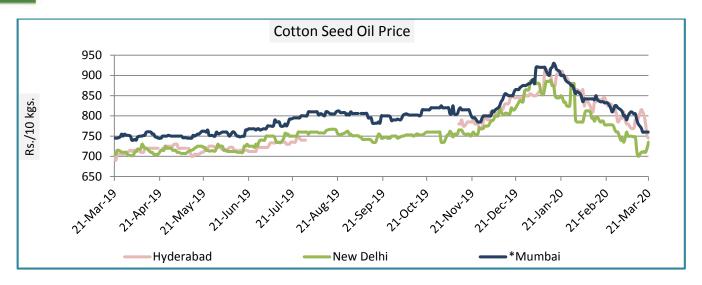

## **Cotton Seed Oil weekly Price Scenario**

Cotton seed oil price marginally showed weak trend across all centres during the last week. Weekly average price in New Delhi declined to Rs. 710 from Rs. 745 per 10 Kg before lockdown.

|           | Weekly Average Pri | ce as on (Rs/10 kg.) | 0/ 01    |
|-----------|--------------------|----------------------|----------|
|           | 17-Apr-20          | 09-Apr-20            | % Change |
| New Delhi | Closed             | Closed               | -        |
| Rajkot    | Closed             | Closed               | -        |
| Hyderabad | Closed             | Closed               | -        |
| Mumbai*   | Closed             | Closed               | -        |