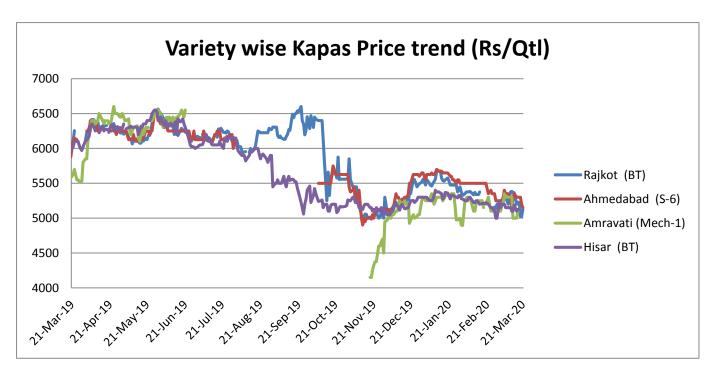

#### Kapas (Raw Cotton) Weekly Price Scenario

**Weekly Price Review:** Weekly kapas average price at Rajkot remained closed this week also due to the lockdown by the government instructions. The prices stood at Rs. 5235/quintal in the 3<sup>rd</sup> week of March before lockdown.

Monthly average price of Kapas at Rajkot remained Rs. 5315 per quintal during Jan, which was Rs 5515/quintal during previous month and Rs.5551 per quintal during the corresponding month last year. We expect Kapas prices to remain steady to low further in the coming month due to the lower demand across the country as well as in international market.

#### **Spot Price versus MSP**

The Kapas average price at Gondal market was closed this week and 3rd week of March the price ended at Rs. 5245/q. Average price in the week stood further down by around Rs.304/q from MSP (Rs.5550/q). The average gap between the spot price and MSP has slightly declined again, but due to weaker sentiments in the international market would affect the domestic price.