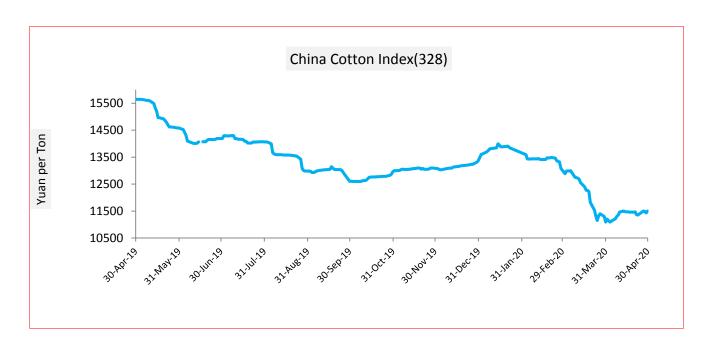

| Cotton Index | Weekly Avera           | % Change  |      |
|--------------|------------------------|-----------|------|
|              | 30-Apr-20              | 23-Apr-20 |      |
| CCIndex(328) | 11454.20               | 11424.00  | 0.26 |
| CCIndex(527) | 10691.60               | 10656.40  | 0.33 |
| CCIndex(229) | 11765.00               | 11759.00  | 0.05 |
|              | Prices in Yuan per ton |           |      |