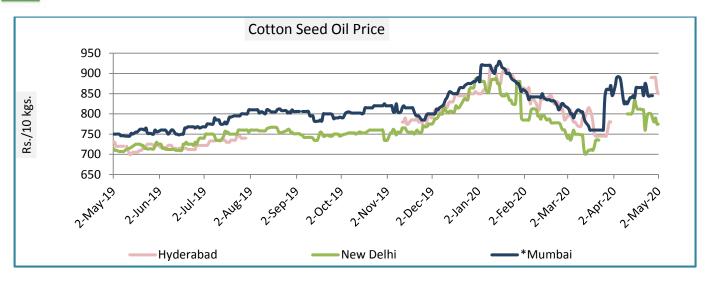

# **Cotton Seed Oil weekly Price Scenario**

Cotton seed oil price marginally showed weak trend all the centres during this week due to weakening in Kapas prices. Weekly average price in Hyderabad stood at Rs. 841 and in Mumbai the prices ranged between Rs. 833 and Rs.789 per 10 Kg in New Delhi.

|           | Weekly Average Pri | ce as on (Rs/10 kg.) | 0/ 01    |
|-----------|--------------------|----------------------|----------|
|           | 30-Apr-20          | 23-Apr-20            | % Change |
| New Delhi | 789                | 798                  | -1.13    |
| Rajkot    | 834                | 820                  | 1.73     |
| Hyderabad | 841                | 878                  | -4.27    |
| Mumbai    | 833                | 857                  | -2.82    |