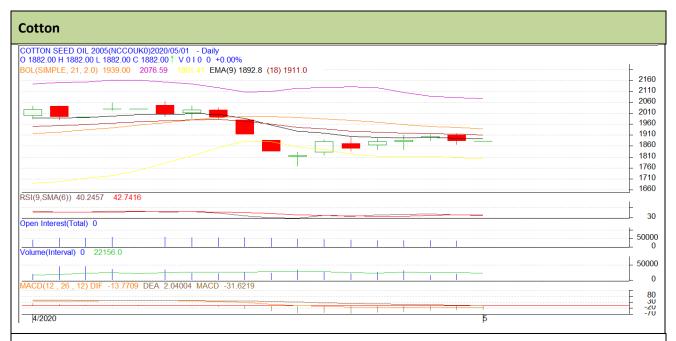

# **Cotton Seed Oil Cake weekly Price Scenario**

NCDEX Cotton seed oil cake futures prices remained weaker in the last week. Only chances of buying until the prices crosses over 1900 levels. The NCDEX spot prices in Kadi and Akola stood at Rs. 2152/q and Rs.1986/q respectively as per the moderate demand. Subsequently, states like Maharashtra, Punjab and Telangana had issued guidelines to allow procurement operations of Kapas. While, Cocudakl is getting support at 1817 and below same could see a test of 1770 levels, and resistance is now likely to be seen at 1913. The prices are lower compared to the previous year due to the shortage of crop in the previous year. Weekly average price in Akola was Rs. 1866 per quintal before lockdown in March.

# **Technical Commentary**:

- Overall Candlestick pattern depicts steady to bearish movement.
- RSI reached in the neutral region.
- Prices closed below 9 and 18 days EMAs.
- Both Price & open interested decreased indicating long liquidation.

We will advise traders to sell today.

Strategy: Sell

| Intraday Supports 8 | & Resistances |      | S2    | <b>S1</b> | PCP  | R1   | R2   |
|---------------------|---------------|------|-------|-----------|------|------|------|
| Cotton oil cake     | NCDEX         | May  | 1770  | 1820      | 1882 | 1980 | 2065 |
| Intraday Trade Call |               | Call | Entry | T1        | T2   | SL   |      |
| Cotton oil cake     | NCDEX         | May  | Sell  | 1892      | 1877 | 1862 | 1901 |