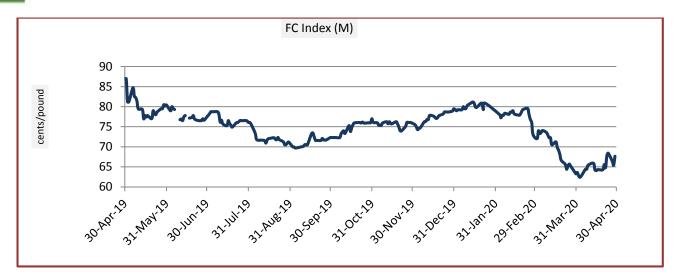

# **China Cotton Index and Foreign Cotton Index**

| Cotton Index                 | Weekly Avera | % Change  |      |  |  |
|------------------------------|--------------|-----------|------|--|--|
|                              | 30-Apr-20    | 23-Apr-20 |      |  |  |
| FC (S)                       | 70.73        | 68.96     | 2.56 |  |  |
| FC (M)                       | 67.13        | 65.35     | 2.72 |  |  |
| FC (L)                       | 64.50        | 62.72     | 2.84 |  |  |
| Prices in US cents per Pound |              |           |      |  |  |