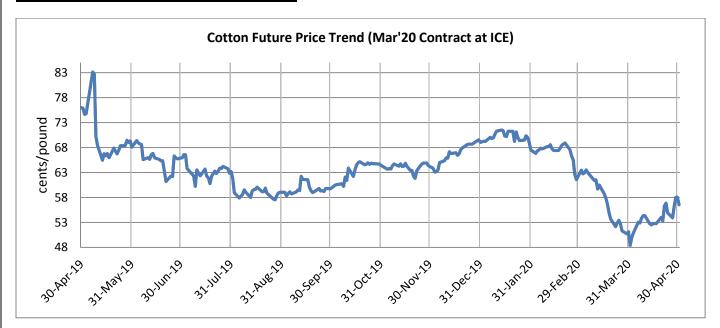

#### Technical Analysis of Cotton Future (Mar'20 Contract) at ICE

- Candlesticks denote bearish movement in the market.
- > Both Total volume & Open Interest decreased compared to last week.
- > We expect cotton prices to remain weak in the coming week.

# **Expected Price Range During Coming month**

| Expected Fried Range During Coming Month |                       |  |  |  |  |
|------------------------------------------|-----------------------|--|--|--|--|
| Expected Trend                           | Expected Trading Band |  |  |  |  |
| Range bound to BearishMomentum           | 48-60                 |  |  |  |  |

#### **Expected Support and Resistance**

| Support 1 | Support 2 | Resistance 1 | Resistance 2 |
|-----------|-----------|--------------|--------------|
| 48        | 52        | 57           | 61           |

# **Future Price Trend (Active Contract):**