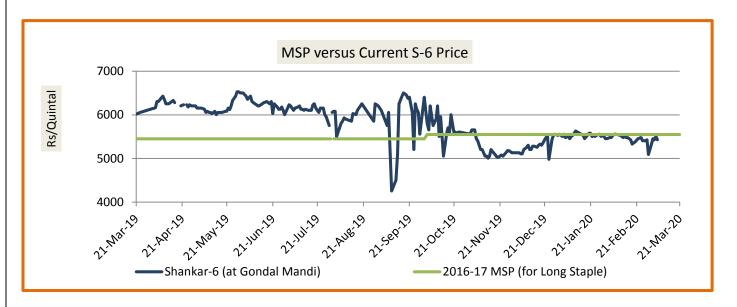

#### **Spot Price versus MSP**

The Kapas average price at Gondal market was closed this week and 3rd week of March the price ended at Rs. 5245/q. Average price in the week stood further down by around Rs.304/q from MSP (Rs.5550/q). The average gap between the spot price and MSP has slightly declined again, but due to weaker sentiments in the international market would affect the domestic price.