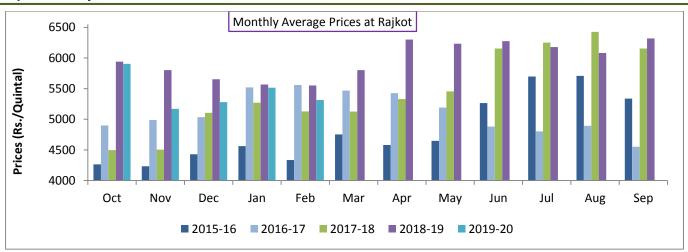

#### Kapas Monthly M-o-M Price Scenario

All the markets of Kapas (seed cotton) in country were closed in April month, but the same was ruling lower in March compared to the prices during the corresponding month of the previous season due to the lower demand this year. Monthly average price of Kapas at Rajkot remained Rs. 5275 per quintal during March, which was Rs 5774/quintal during the corresponding month last year and the prices in April'19 were hovering around Rs. 6283/q. We expect Kapas prices to remain low further in the coming month (May) due to the lower demand across the country as well as in international market.