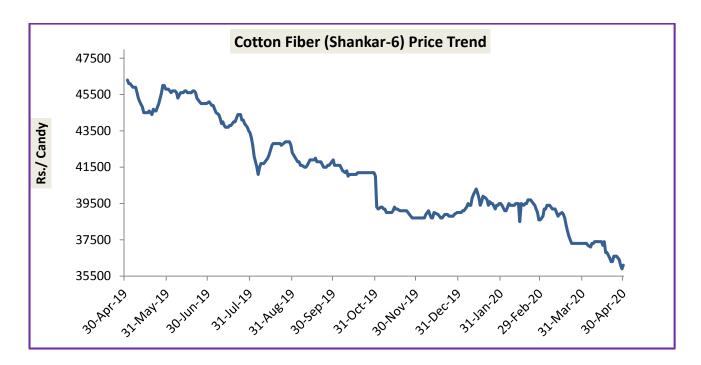

#### **Cotton Fiber price Outlook**

Cotton fiber (Shankar-6) of premium quality prices stood weaker around Rs. 35,900 compared to the previous week due to the weaker demand from the mills amid sluggish functioning. Average price was Rs. 36550 per candy (of 355.6 kg each) during the last week, and were around Rs. 46,300 per candy last year duing the same time. We expect cotton fiber to remain steady to weak in range of Rs 35000-37000 per candy in the coming week candy.