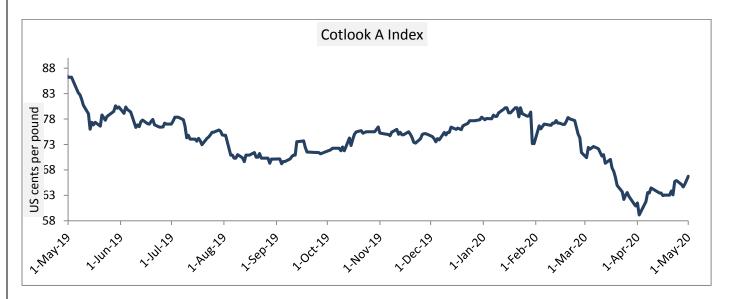

# **International Market Scenario**

International US cotton spot prices stood slightly firm at 56.57 cents/lbs during the week. Also Cotlook A index weekly average stood firm at 65.54 cents/pound this week, which was 63.75 at cents/pound during last week.

#### **Cotlook A Index**

Cotlook A index noticed slightly firm in last week as China committed to buy cotton from USA as China commenced the operations of textile industry. The Cotlook A Index was at 65.54 cents/lb higher than the previous week (63.75 cents/lb) and much lower compared to the previous month due to the global economic breakdown after the outbreak of coronavirus in world.

| Cotlook A Index              | WeeklyAverage P | % Change  |      |  |  |
|------------------------------|-----------------|-----------|------|--|--|
|                              | 30-Apr-20       | 23-Apr-20 |      |  |  |
| Prices                       | 65.54           | 63.75     | 2.81 |  |  |
| Prices in US cents per Pound |                 |           |      |  |  |