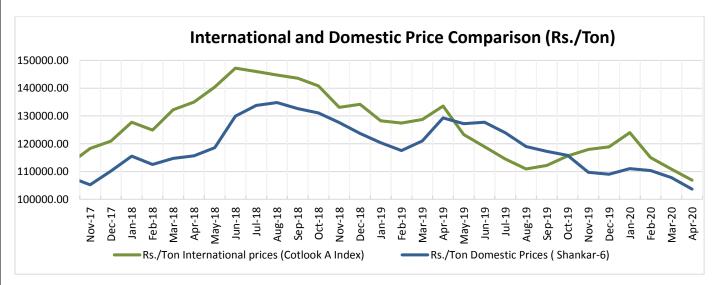

| 12.22                 | -27.21                      |
| 1-Oct-20     | 57.24        | 51.02                        | 68.92                          | 67.39                         | 75.48                       | 12.19                 | -24.17                      |
| 1-Dec-20     | 57.52        | 51.12                        | 68.73                          | 63.66                         | 75.53                       | 12.52                 | -23.84                      |
| 1-Mar-21     | 58.62        | 52.17                        | 69.42                          | 65.27                         | 75.99                       | 12.36                 | -22.86                      |



# **Future Price Trend (Active Contract):**



# **International and Domestic Price Comparision**





# **Cotton Prices at Key Spot Markets:**

| Ahmedabad