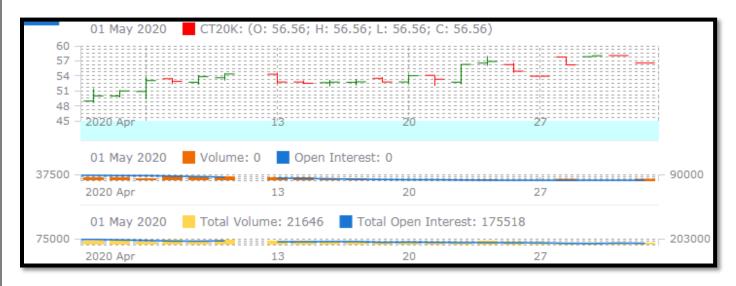

# **International Market Scenario**

International US cotton spot prices stood slightly firm at 56.57 cents/lbs during the week. Also Cotlook A index weekly average stood firm at 65.54 cents/pound this week, which was 63.75 at cents/pound during last week.

#### **Cotlook A Index**

Cotlook A index noticed slightly firm in last week as China committed to buy cotton from USA as China commenced the operations of textile industry. The Cotlook A Index was at 65.54 cents/lb higher than the previous week (63.75 cents/lb) and much lower compared to the previous month due to the global economic breakdown after the outbreak of coronavirus in world.

| Cotlook A Index              | WeeklyAverage P | % Change  |      |  |  |
|------------------------------|-----------------|-----------|------|--|--|
|                              | 30-Apr-20       | 23-Apr-20 |      |  |  |
| Prices                       | 65.54           | 63.75     | 2.81 |  |  |
| Prices in US cents per Pound |                 |           |      |  |  |