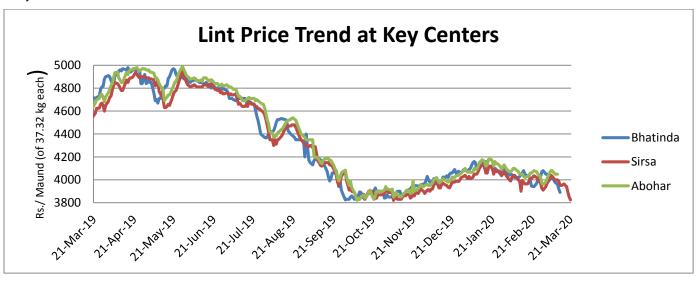

#### **Lint price Outlook**

The lint purchases are still nill across the country. But, slowly the trade is resuming few places in the country. Weekly average price of Lint at Sirsa stood down by Rs.33/q lower at Rs. 3941 per maund of 37.32 kg each, than its previous week price of Rs. 4002 per maund. The arrivals in the previous week in Bhatinda the major belt of Punjab has declined from 25500 quintals to 6562 quintals followed by Abohar with 3570 quintals and around 5700 quintals in Bhiwani, Haryana before lockdown.