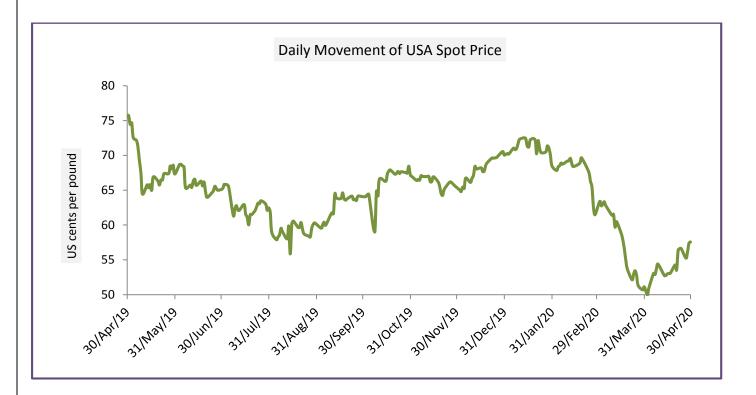

#### **USA Spot Prices**

The US cotton prices slightly moved up as of good export sales report by USDA. In April, China purchased 439,200 running bales for 2019-2020 and canceled 183,000 bales. In 2020-21, purchases have totaled 137,500 running bales. Shipments were a disappointment and showed no signs of the need for the cotton at only 183,000 running bales. The US was discussing an increase in tariffs and other methods to force China to make reparations for losses resulting from the virus that they unleashed on the world.

| USA Spot Prices              | Monthly Avera | % Change  |      |  |  |
|------------------------------|---------------|-----------|------|--|--|
|                              | 30-Apr-20     | 23-Apr-20 |      |  |  |
| Prices                       | 56.57         | 54.79     | 3.25 |  |  |
|                              |               |           |      |  |  |
| Prices in US cents per Pound |               |           |      |  |  |