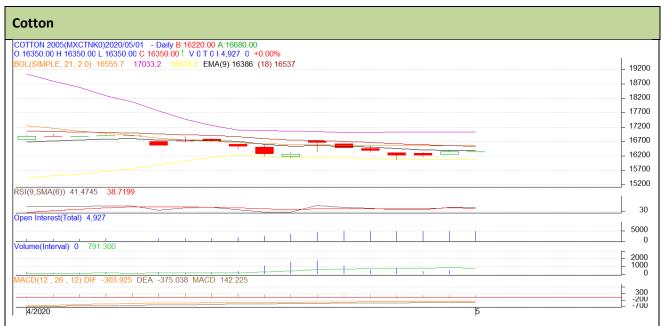

Commodity: Cotton Exchange: MCX
Contract: May Expiry: May 29, 2020

#### **Technical Commentary:**

- Cotton 29 mm MCX Jan contract faces resistance at 17100.
- Relative strength indicator (RSI) reached the neutral region.
- Both Price & open interested decreased indicating long buildup.

We will advise traders to buy today.

# Strategy: Buy

| Intraday Supports & | Resistances |     | S2    | <b>S1</b> | PCP   | R1    | R2    |
|---------------------|-------------|-----|-------|-----------|-------|-------|-------|
| Cotton              | MCX         | May | 16063 | 16145     | 16350 | 16540 | 16888 |
|                     |             |     | Call  | Entry     | T1    | T2    | SL    |
| Cotton              | МСХ         | May | Buy   | 16325     | 16375 | 16415 | 16295 |