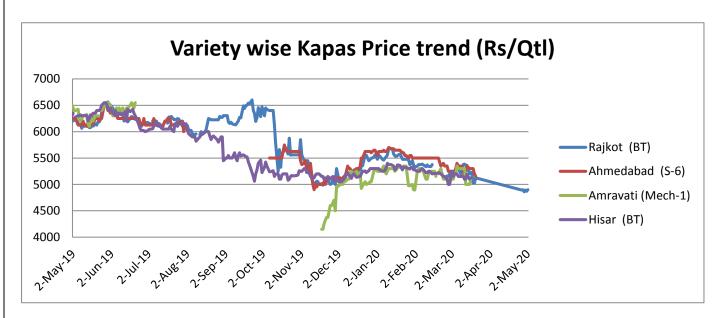

# Kapas (Raw Cotton) Weekly Price Scenario

**Weekly Price Review:** Weekly kapas average price at Rajkot remained weaker at Rs. 4884/q during last 5 days due to the non FAQ grade cotton is arriving in the market. The prices stood at Rs. 5235/quintal before the lockdown started.

#### Kapas Monthly M-o-M Price Scenario

All the markets of Kapas (seed cotton) in country were closed in April month, but the same was ruling lower in March compared to the prices during the corresponding month of the previous season due to the lower demand this year. Monthly average price of Kapas at Rajkot remained Rs. 5275 per quintal during March, which was Rs 5774/quintal during the corresponding month last year and the prices in April'19 were hovering around Rs. 6283/q. We expect Kapas prices to remain low further in the coming month (May) due to the lower demand across the country as well as in international market.