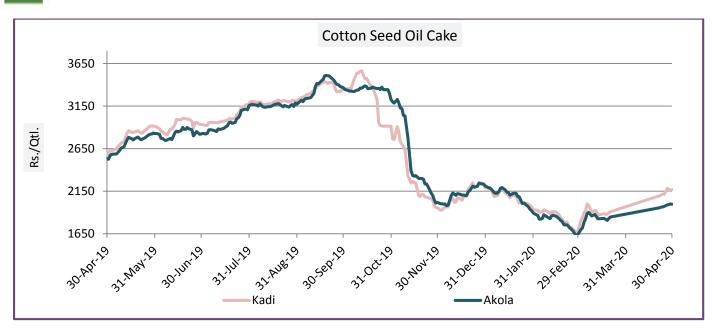

# **Cotton Seed Oil Cake weekly Price Scenario**

NCDEX Cotton seed oil cake futures prices remained weaker in the last week. Only chances of buying until the prices crosses over 1900 levels. The NCDEX spot prices in Kadi and Akola stood at Rs. 2152/q and Rs.1986/q respectively as per the moderate demand. Subsequently, states like Maharashtra, Punjab and Telangana had issued guidelines to allow procurement operations of Kapas. While, Cocudakl is getting support at 1817 and below same could see a test of 1770 levels, and resistance is now likely to be seen at 1913. The prices are lower compared to the previous year due to the shortage of crop in the previous year. Weekly average price in Akola was Rs. 1866 per quintal before lockdown in March.

|         | Weekly Average Price |           |                |
|---------|----------------------|-----------|----------------|
| Centers | 23-Apr-20            | 16-Apr-20 | % Change       |
|         | 2152                 | Closed    | -              |
| Kadi    |                      |           |                |
|         | 1986                 | Closed    | -              |
| Akola   |                      |           |                |
|         | •                    | ·         | *Source: NCDEX |