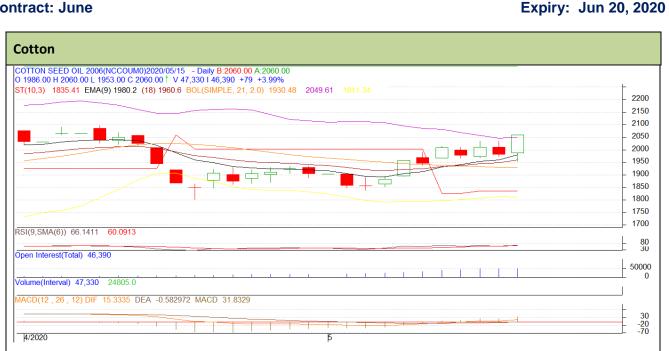

#### **Cotton Seed Oil Cake weekly Price Scenario**

NCDEX Cotton seed oil cake futures and spot prices took firm note in this week. Also, there was firm tone in cotton and Kapas during the week. The prices have crossed 1990 levels and reached around 2090 increasing the chances of buying. The NCDEX spot prices in Kadi and Akola stood at slightly higher Rs. 2254/q and Rs.2077/q respectively because of continuous disruption in supply against the demand due to extended lockdown period. NCDEX Cocudakl is getting support at 2050 and below same could see a test of 1930 levels, and first resistance is now likely to be seen at 2150. The prices are lower compared to the previous year due to the shortage of crop in the previous year. Weekly average price in Akola was Rs. 1866 per quintal before lockdown in March.

|         | Weekly Average Price |           |          |
|---------|----------------------|-----------|----------|
| Centers | 14-May-20            | 07-May-20 | % Change |
|         | 2242                 | 2164      | 3.58     |
| Kadi    |                      |           |          |
|         | 2066                 | 1990      | 3.83     |
| Akola   |                      |           |          |
|         |                      |           | *O NODEV |