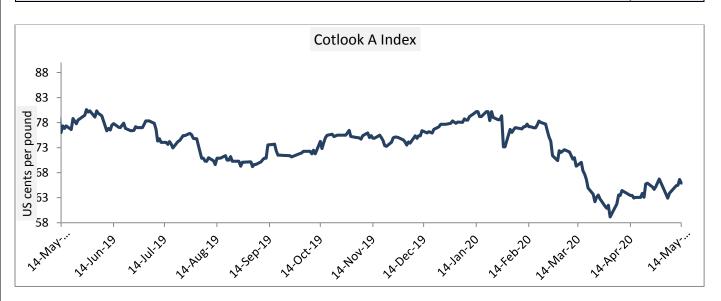

#### **Cotlook A Index**

Cotlook A index noticed slightly firm in last week. The Cotlook A Index was at 65.47 cents/lb higher than the previous week (64.66 cents/lb) and much lower compared to the previous month due to the global economic breakdown after the outbreak of coronavirus in world.

| Cotlook A Index              | WeeklyAverage P | % Change  |      |  |  |
|------------------------------|-----------------|-----------|------|--|--|
|                              | 14-May-20       | 07-May-20 |      |  |  |
| Prices                       | 65.47           | 64.66     | 1.25 |  |  |
| Prices in US cents per Pound |                 |           |      |  |  |