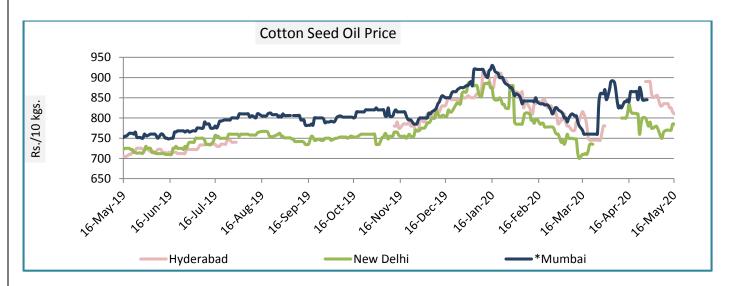

#### **Cotton Seed Oil weekly Price Scenario**

Cotton seed oil price marginally showed firmness in all the centres except in Mumbai during this week due to strenghtening in Kapas prices. Weekly average price in Hyderabad stood at Rs. 836 and in Mumbai the prices ranged around Rs. 818 due to lower demand and Rs.772 per 10 Kg in New Delhi.

|           | Weekly Average Pri | ce as on (Rs/10 kg.) | 0/ 01    |
|-----------|--------------------|----------------------|----------|
|           | 14-May-20          | 07-May-20            | % Change |
| New Delhi | 772                | 767                  | 0.61     |
| Rajkot    | 830                | 823                  | 0.85     |
| Hyderabad | 836                | 824                  | 1.44     |
| Mumbai    | 818                | 831                  | -1.52    |