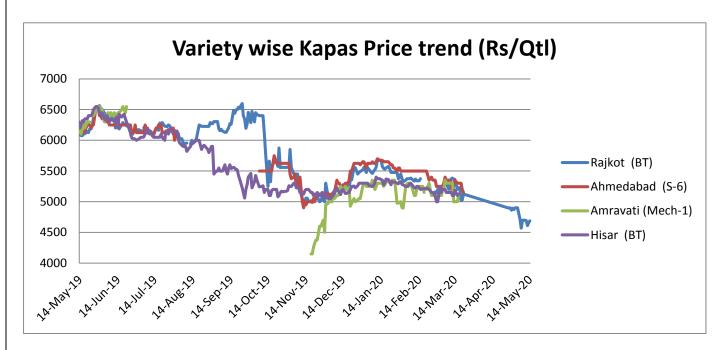

#### Kapas (Raw Cotton) Weekly Price Scenario

**Weekly Price Review:** Weekly kapas average price at Rajkot remained weaker at Rs. 4675/q during last 5 days due to the non FAQ grade cotton is arriving in the market. The prices stood at Rs. 4793/quintal in the previous week. While there were no arrivals in Ahmedabad, Amravati and Hisar.

#### Kapas Monthly M-o-M Price Scenario

All the markets of Kapas (seed cotton) in country were closed in April month, but the same was ruling lower in March compared to the prices during the corresponding month of the previous season due to the lower demand this year. Monthly average price of Kapas at Rajkot remained Rs. 5275 per quintal during March, which was Rs 5774/quintal during the corresponding month last year and the prices in April'19 were hovering around Rs. 6283/q. We expect

Kapas prices to remain low further in the coming month (May) due to the lower demand across the country as well as in international market.