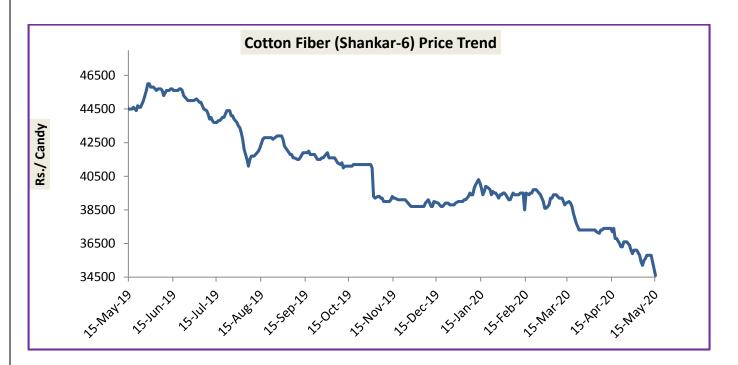

#### **Cotton Fiber price Outlook**

Cotton fiber (Shankar-6) of premium quality prices stood weaker around Rs. 35,566 compared to the previous week due to the weaker demand from the mills amid sluggish functioning. Average price was Rs. 35683 per candy (of 355.6 kg each) during the last week, and were around Rs. 45,200 per candy last year duing the same time. We expect cotton fiber to remain steady to weak in range of Rs 35000-37000 per candy in the coming week candy.