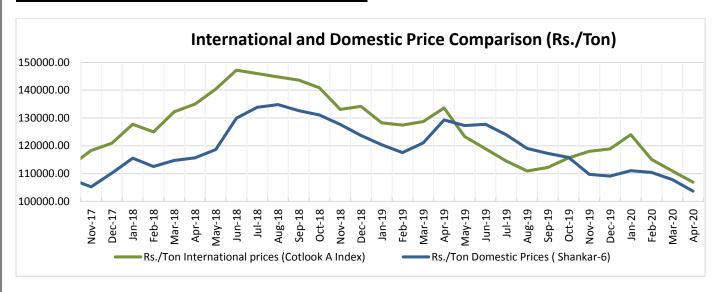

.82                     | 69.36               | 68.32                  | 66.8                 | 5.71                     | -13.25                      |
| 1-Oct-20  | 58.17     | 54.92                     | 69.06               | 68.61                  | 67.7                 | 5.92                     | -14.08                      |
| 1-Dec-20  | 58.87     | 56.18                     | 69.75               | 64.21                  | 67.09                | 4.79                     | -12.25                      |
| 1-Mar-21  | 59.53     | 56.94                     | 67.41               | 65.97                  | 68.15                | 4.55                     | -12.65                      |

## **Future Price Trend (Active Contract):**





## **International and Domestic Price Comparision**



#### **Cotton Prices at Key Spot Markets:**

| Commodity      | Кар         | oas         | Weekly<br>Prid<br>(Rs./Q          | ces                              |        |
|----------------|-------------|-------------|-----------------------------------|----------------------------------|--------|
| State          | Centre      | Variety     | 8th<br>May'20<br>to14th<br>May'20 | 1st<br>May'20<br>to7th<br>May'20 | Change |
|                | Ahmedabad   | Shankar-6   | Closed                            | Closed                           | -      |
|                | Gondal      | Shankar-6   | 3920                              | 3774                             | 146    |
|                | Rajkot      | B.T. Cotton | 4696                              | 4792                             |