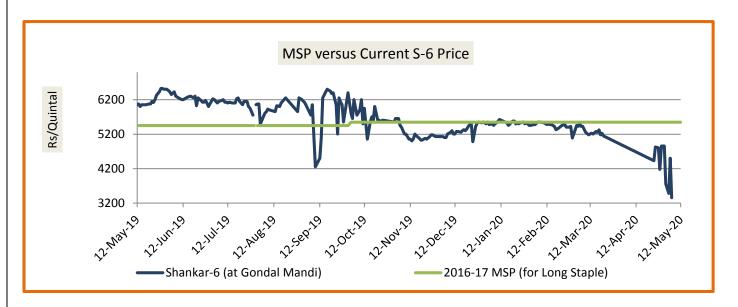

#### **Spot Price versus MSP**

The Kapas average price at Gondal market was closed this week at Rs.3736/q much lower than MSP and from the prices before lockdown that stood at Rs. 5245/q. Average price in the week stood further down by around Rs.1800/q from MSP (Rs.5550/q). The average gap between the spot price and MSP has declined again, but due to weaker weaker demand of raw cotton in the domestic market.