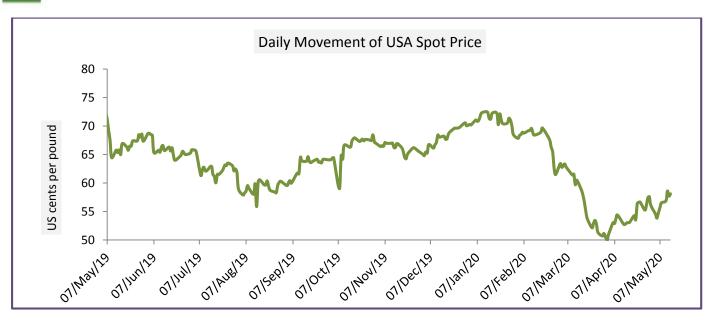

#### **USA Spot Prices**

US cotton production was reported a rise from last month to 19.91 million bales in May'20 forecast from April'20. While, after the pandemic affected the economy of the nation, the total domestic consumption declined by around 7% to 2.7 million bales leaving the ending stocks higher at 7.7 million bales (increased by around 15%) compared to 6.7 million bales in the previous month. USDA remained the U.S. cotton exports unchanged at 15 million bales. The extended time period of lockdown would result in further damage in US economy. The weekly crop sowing progress report showed the cotton crop was 32% planted in the week ending on 10th May, more than the five-year average of 27% reported for the same week.

| USA Spot Prices              | Monthly Avera | % Change  |      |  |  |  |
|------------------------------|---------------|-----------|------|--|--|--|
|                              | 14-May-20     | 07-May-20 |      |  |  |  |
| Prices                       | 57.56         | 55.41     | 3.88 |  |  |  |
| Prices in US cents per Pound |               |           |      |  |  |  |