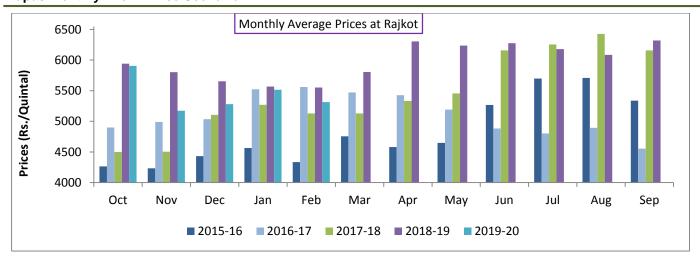

#### Kapas Monthly M-o-M Price Scenario

All the markets of Kapas (seed cotton) in country were closed in April month, but the same was ruling lower in March compared to the prices during the corresponding month of the previous season due to the lower demand this year. Monthly average price of Kapas at Rajkot remained Rs. 5275 per quintal during March, which was Rs 5774/quintal during the corresponding month last year and the prices in April'19 were hovering around Rs. 6283/q. We expect

Kapas prices to remain low further in the coming month (May) due to the lower demand across the country as well as in international market.