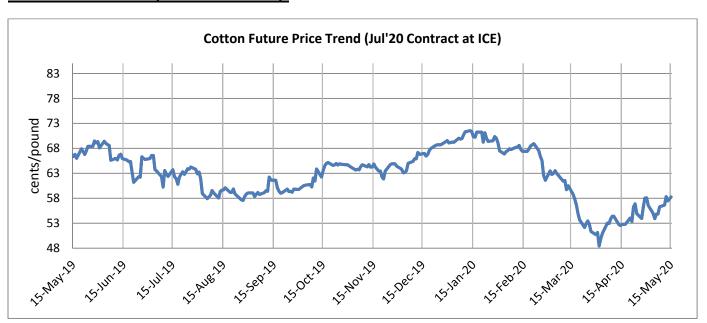

15.53                      |
| 1-Jul-20  | 57.95     | 54.82                     | 69.36               | 68.32                  | 66.8                 | 5.71                     | -13.25                      |
| 1-Oct-20  | 58.17     | 54.92                     | 69.06               | 68.61                  | 67.7                 | 5.92                     | -14.08                      |
| 1-Dec-20  | 58.87     | 56.18                     | 69.75               | 64.21                  | 67.09                | 4.79                     | -12.25                      |
| 1-Mar-21  | 59.53     | 56.94                     | 67.41               | 65.97                  | 68.15                | 4.55                     | -12.65                      |

## **Future Price Trend (Active Contract):**





## **International and Domestic Price Comparision**



#### **Cotton Prices at Key Spot Markets:**

| Commodity      | Кар         | oas         | Weekly<br>Prid<br>(Rs./Q          | ces                              |        |
|----------------|-------------|-------------|-----------------------------------|----------------------------------|--------|
| State          | Centre      | Variety     | 8th<br>May'20<br>to14th<br>May'20 | 1st<br>May'20<br>to7th<br>May'20 | Change |
|                | Ahmedabad   | Shankar-6   | Closed                            | Closed                           | -      |
|                | Gondal      | Shankar-6   | 3920                              | 3774                             | 146    |
|                | Rajkot      | B.T. Cotton | 4696