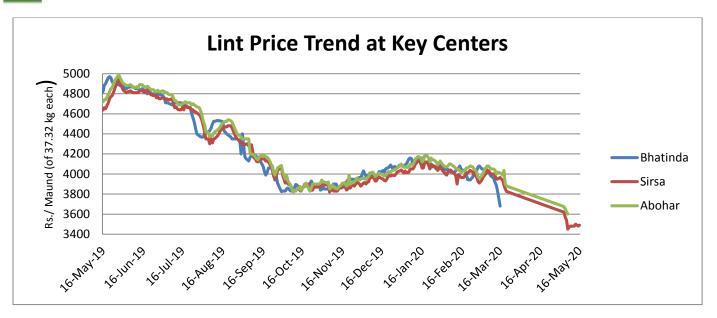

#### **Lint price Outlook**

The lint purchases are still nill across the country. There were no arrivals and the prices remained much weaker. The sowing has been started for the new crop year in Punjab and Haryana. Weekly average price of Lint at Sirsa stood at Rs. 3483 per maund of 37.32 kg each. The arrivals declined from 25500 quintals to 6562 quintals followed by Abohar with 3570 quintals and around 5700 quintals in Bhiwani, Haryana before lockdown.