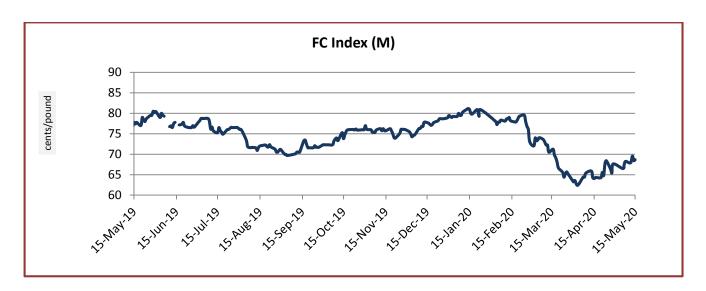

#### **China Cotton Index and Foreign Cotton Index**

| Cotton Index                 | Weekly Avera | % Change  |       |  |  |
|------------------------------|--------------|-----------|-------|--|--|
|                              | 14-May-20    | 07-May-20 |       |  |  |
| FC (S)                       | 70.90        | 73.31     | -3.28 |  |  |
| FC (M)                       | 67.43        | 69.21     | -2.58 |  |  |
| FC (L)                       | 65.25        | 67.79     | -3.75 |  |  |
| Prices in US cents per Pound |              |           |       |  |  |