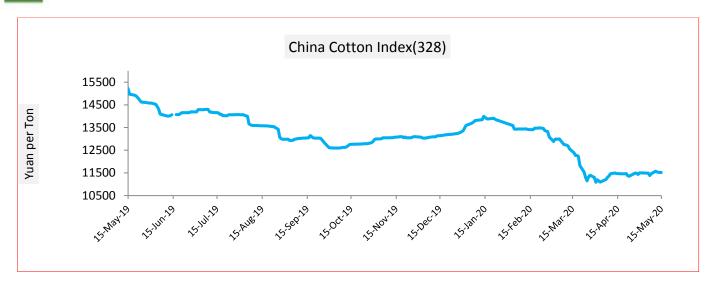

| Cotton Index | Weekly Avera | % Change  |                        |
|--------------|--------------|-----------|------------------------|
|              | 14-May-20    | 07-May-20 |                        |
| CCIndex(328) | 11526.00     | 11387.00  | 1.22                   |
| CCIndex(527) | 10741.20     | 10697.00  | 0.41                   |
| CCIndex(229) | 11834.60     | 11757.00  | 0.66                   |
|              |              |           | Prices in Yuan per ton |