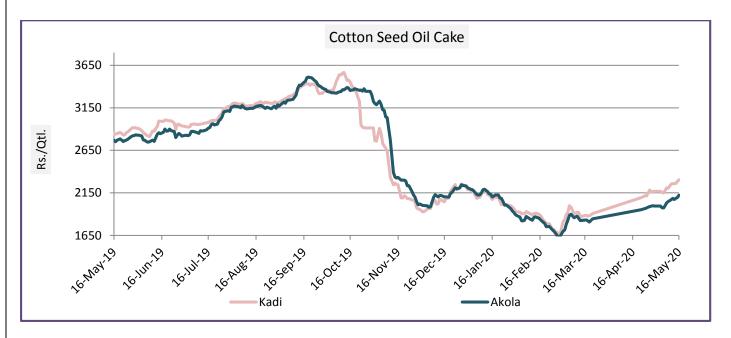

#### **Cotton Seed Oil Cake weekly Price Scenario**

NCDEX Cotton seed oil cake futures and spot prices took firm note in this week. Also, there was firm tone in cotton and Kapas during the week. The prices have crossed 1990 levels and reached around 2090 increasing the chances of buying. The NCDEX spot prices in Kadi and Akola stood at slightly higher Rs. 2254/q and Rs.2077/q respectively because of continuous disruption in supply against the demand due to extended lockdown period. NCDEX Cocudakl is getting support at 2050 and below same could see a test of 1930 levels, and first resistance is now likely to be seen at 2150. The prices are lower compared to the previous year due to the shortage of crop in the previous year. Weekly average price in Akola was Rs. 1866 per quintal before lockdown in March.

|         | Weekly Average Price |           |          |
|---------|----------------------|-----------|----------|
| Centers | 14-May-20            | 07-May-20 | % Change |
|         | 2242                 | 2164      | 3.58     |
| Kadi    |                      |           |          |
|         | 2066                 | 1990      | 3.83     |
| Akola   |                      |           |          |
|         |                      |           | *O NODEV |