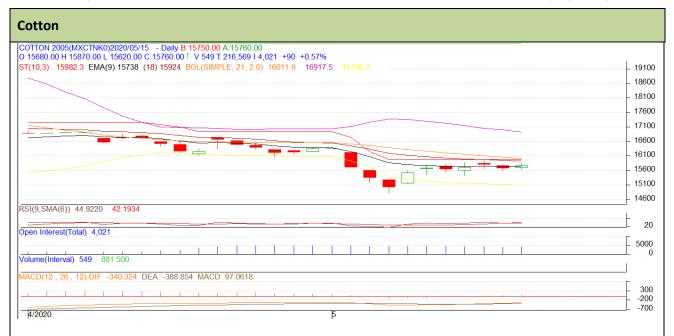

Commodity: Cotton Exchange: MCX
Contract: May Expiry: May 29, 2020

#### **Technical Commentary**:

- Cotton 29 mm MCX Jan contract faces resistance at 16250.
- Relative strength indicator (RSI) reached the neutral region.
- The price closed below moving average.
- Price increased & open interested decreased indicating short cover.

We will advise traders to wait today.

**Strategy: Wait** 

| Intraday Supports & | Resistances |      | <b>S2</b> | <b>S1</b> | PCP   | R1    | R2    |
|---------------------|-------------|------|-----------|-----------|-------|-------|-------|
| Cotton              | MCX         | May  | 14820     | 15400     | 15760 | 16240 | 16550 |
|                     |             | Call | Entry     | T1        | T2    | SL    |       |
| Cotton              | MCX         | May  | Wait      | -         | -     | -     | -     |

<sup>\*</sup> Do not carry-forward the position next day.

**Exchange: NCDEX** 