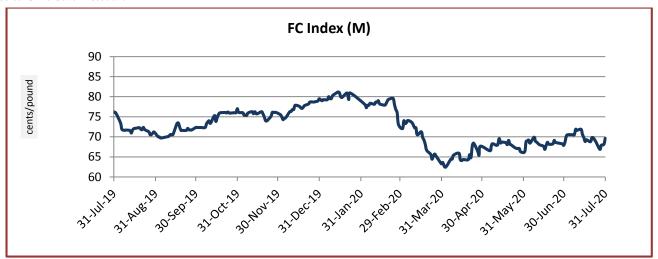

## **China Cotton Index and Foreign Cotton Index**

| Cotton Index | Weekly Avera                 | % Change  |       |  |  |  |
|--------------|------------------------------|-----------|-------|--|--|--|
|              | 31-Jul-20                    | 23-Jul-20 |       |  |  |  |
| FC (S)       | 71.60                        | 72.95     | -1.85 |  |  |  |
| FC (M)       | 68.24                        | 69.37     | -1.62 |  |  |  |
| FC (L)       | 67.30                        | 68.45     | -1.69 |  |  |  |
|              | Prices in US cents per Pound |           |       |  |  |  |