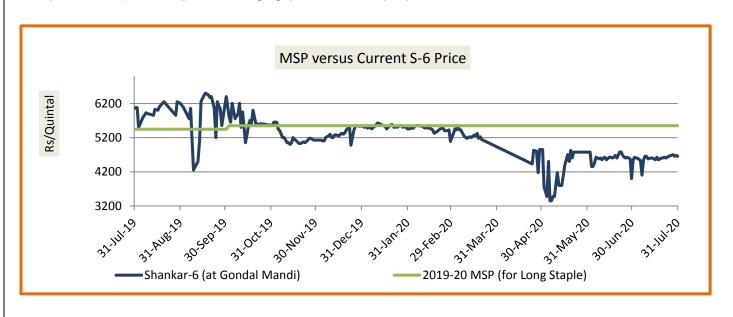

## **Spot Price versus MSP**

The prices slightly increased during the week ending on 30<sup>th</sup> July'20 in Gondal. Kapas at Gondal market closed at Rs.4665/q, increased from prior week that stood at Rs. 4605/q. Average price in the week stood low by around Rs. 885/g from MSP (Rs.5550/g). The average gap between the spot price and MSP has decreased in the last week.