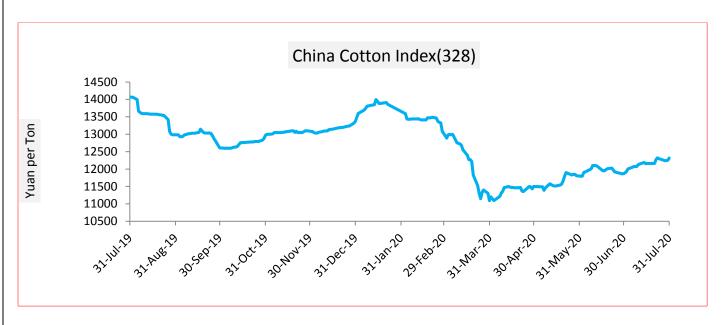

## **China Cotton Index and Foreign Cotton Index**

| Cotton Index | Weekly Avera                 | % Change  |       |  |  |  |
|--------------|------------------------------|-----------|-------|--|--|--|
|              | 31-Jul-20                    | 23-Jul-20 |       |  |  |  |
| FC (S)       | 71.60                        | 72.95     | -1.85 |  |  |  |
| FC (M)       | 68.24                        | 69.37     | -1.62 |  |  |  |
| FC (L)       | 67.30                        | 68.45     | -1.69 |  |  |  |
|              | Prices in US cents per Pound |           |       |  |  |  |

Source: China Cotton Association

| Cotton Index | Weekly Avera | % Change  |      |  |  |  |
|--------------|--------------|-----------|------|--|--|--|
|              | 30-Jul-20    | 23-Jul-20 |      |  |  |  |
| CCIndex(328) | 12258.20     | 12215.80  | 0.35 |  |  |  |
| CCIndex(527) | 11425.80     | 11390.40  | 0.31 |  |  |  |
| CCIndex(229) | 12662.40     | 12601.40  | 0.48 |  |  |  |
|              |              |           |      |  |  |  |

Source: China Cotton Association