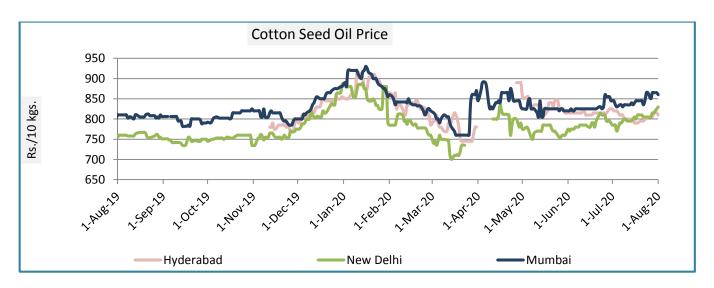

## **Cotton Seed Oil weekly Price Scenario**

Cotton seed oil price showed mixed trend across all the centres during the week ending on 30<sup>th</sup> July'20. Weekly average price in Hyderabad stood steady at Rs. 811. In Mumbai the prices ranged around Rs. 864 and Rs.814 per 10 Kg in New Delhi.

|           | Weekly Average Pri | ce as on (Rs/10 kg.) | 0/ Oh an ma |
|-----------|--------------------|----------------------|-------------|
|           | 30-Jul-20          | 23-Jul-20            | % Change    |
| New Delhi | 814                | 808                  | 0.83        |
| Rajkot    | 843                | 853                  | -1.17       |
| Hyderabad | 811                | 811                  | 0.00        |
| Mumbai    | mbai 864           |                      | 1.57        |