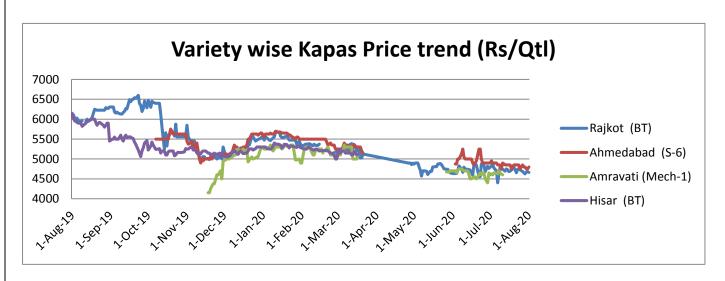

## **Domestic Cotton Prices Scenario**

Kapas (Raw Cotton) Weekly Price Scenario

**Weekly Price Review:** Weekly kapas average price at Rajkot remained weaker at Rs. 4682/q. The trade was slowed down in some areas due to rain. The mills were working at lower capacities where the shelter is not proper for keeping stocks.

## Kapas Monthly M-o-M Price Scenario

The arrivals in the month of June declined. The monthly average price was ruling steady to low in June at Rs. 4754/q compared to the prices during the corresponding month of the previous season due to the lower demand this year. Monthly average price of Kapas at Rajkot remained Rs. 4769 per quintal during May, which was Rs. 6275/quintal during the corresponding month last year in Jun'19. We expect Kapas prices to remain steady to low further in July due to the lower demand across the country as well as because of increase in sowing area.