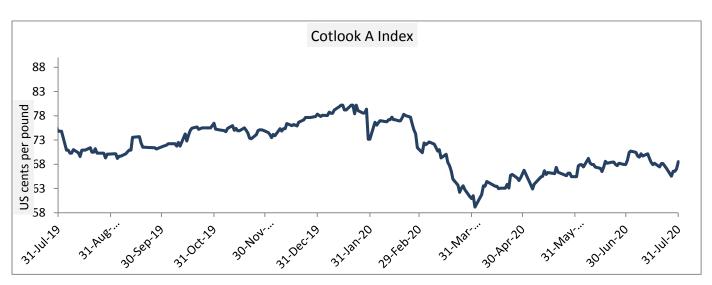

## **Cotlook A Index**

Cotlook A index noticed slightly weak in last week. The Cotlook A Index was at 66.57 cents/lb lower than the previous week (67.92 cents/lb) and a hike of 2% is witnessed compared to the previous month.

| Cotlook A Index              | WeeklyAverage P | % Change  |       |  |  |
|------------------------------|-----------------|-----------|-------|--|--|
|                              | 30-Jul-20       | 23-Jul-20 |       |  |  |
| Prices                       | 66.57 67.92     |           | -1.99 |  |  |
| Prices in US cents per Pound |                 |           |       |  |  |