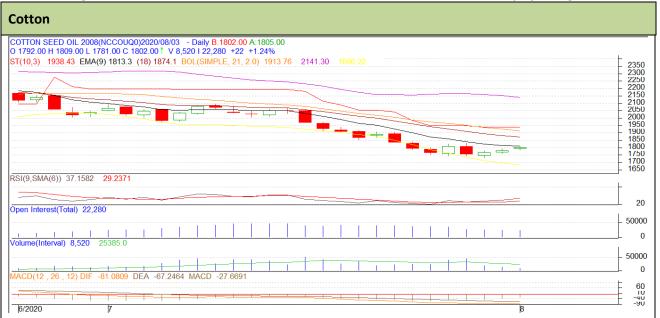

#### **Technical Commentary:**

- Overall Candlestick pattern shows sideways trend.
- RSI is in the neutral region.
- Prices closed below 9 and 18 days EMAs.
- Price increased & open interested decreased indicating short cover.

We will advise traders to buy today.

Strategy: Buy

| Intraday Supports & Resistances |       |      | S2    | <b>S1</b> | PCP  | R1   | R2   |
|---------------------------------|-------|------|-------|-----------|------|------|------|
| Cotton oil cake                 | NCDEX | Aug  | 1655  | 1705      | 1802 | 1900 | 1955 |
| Intraday Trade Call             |       | Call | Entry | T1        | T2   | SL   |      |
| Cotton oil cake                 | NCDEX | Aug  | Buy   | 1780      | 1815 | 1845 | 1759 |

<sup>\*</sup> Do not carry-forward the position next day.