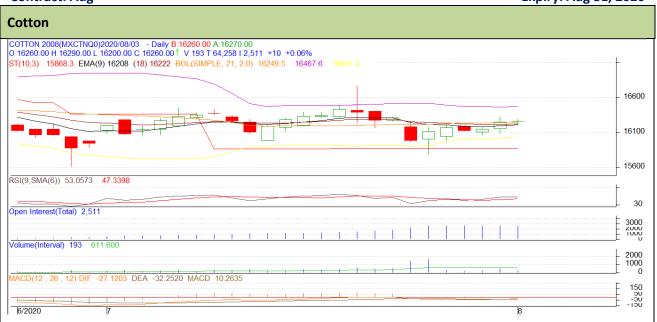

#### **Technical Commentary:**

- Cotton 29 mm MCX Jan contract is showing sideways trend.
- Relative strength indicator (RSI) is in the neutral region.
- The price closed above moving averages.
- Both price & open interested increased indicating long buildup.

We will advise traders to buy today.

Strategy: Buy

| Intraday Supports & Resistances |     | <b>S2</b> | <b>S1</b> | PCP   | R1    | R2    |       |
|---------------------------------|-----|-----------|-----------|-------|-------|-------|-------|
| Cotton                          | MCX | Aug       | 15830     | 15960 | 16260 | 16550 | 16580 |

|        |     |     | Call | Entry | T1    | T2    | SL    |
|--------|-----|-----|------|-------|-------|-------|-------|
| Cotton | MCX | Aug | Buy  | 16180 | 16300 | 16400 | 16108 |

<sup>\*</sup> Do not carry-forward the position next day