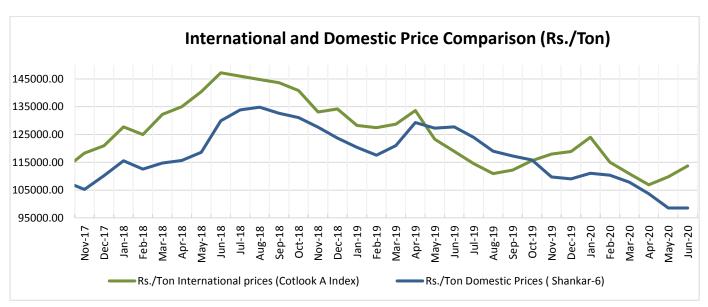

| -0.16                 | -1.85                       |
| Mar-21    | 63.25     | 63.45                        | 58.62                         | 68.60                         | 64.68                        | -0.32                 | -2.21                       |
| May-21    | 63.72     | 63.81                        | 59.31                         | 67.34                         | 65.52                        | -0.14                 | -2.75                       |
| Jul-21    | 64.13     | 64.07                        | 55.84                         | 68.22                         | 66.13                        | 0.09                  | -3.02                       |



## **Future Price Trend (Active Contract):**



# **International and Domestic Price Comparision**





# **Cotton Prices at Key Spot Markets:**

| Commodity      | Кар         | as          | Weekly Ave<br>(Rs./Q