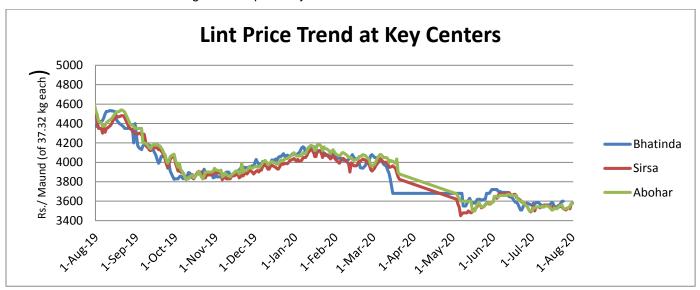

## **Lint price Outlook**

The average price stood around Rs.3525/maund of lint in Sirsa, down by Rs. 13/q though, there were no new arrivals in the Haryana and Punjab. The average price in Bhatinda and Abohar in the last week stood steady around Rs.3560 and Rs. 3535/maund of 37.32 kg each respectively.