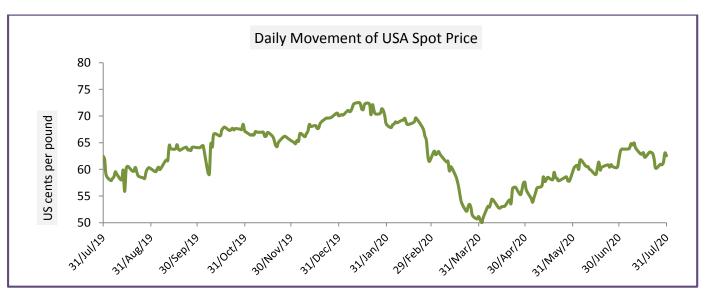

## **USA Spot Prices**

The spot prices has fallen sharply last week as U.S.-China tensions escalated and a few weeks of poor export sales. Although, in the week ending July 23, U.S. export sales improved to 118,700 bales of net new sales, with 9,500 bales for the 2020-21 marketing year. However, crop conditions have improved from last week. As the southern tip of Texas suffered larger-than expected damage from Hurricane Hanna last weekend and the scale of the damage is still not known. The current forecast has the potential for flooding rains that could damage the eastern crop.

| USA Spot Prices              | Monthly Avera | % Change  |       |  |  |
|------------------------------|---------------|-----------|-------|--|--|
|                              | 30-Jul-20     | 23-Jul-20 |       |  |  |
| Prices                       | 61.27 62.72   |           | -2.32 |  |  |
| Prices in US cents per Pound |               |           |       |  |  |

Source: USDA