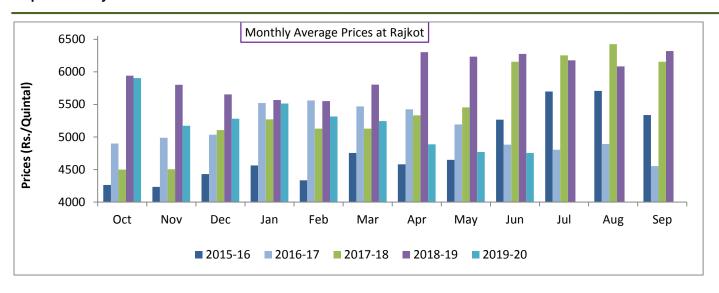

## Kapas Monthly M-o-M Price Scenario

The arrivals in the month of June declined. The monthly average price was ruling steady to low in June at Rs. 4754/q compared to the prices during the corresponding month of the previous season due to the lower demand this year. Monthly average price of Kapas at Rajkot remained Rs. 4769 per quintal during May, which was Rs. 6275/quintal during the corresponding month last year in Jun'19. We expect Kapas prices to remain steady to low further in July due to the lower demand across the country as well as because of increase in sowing area.