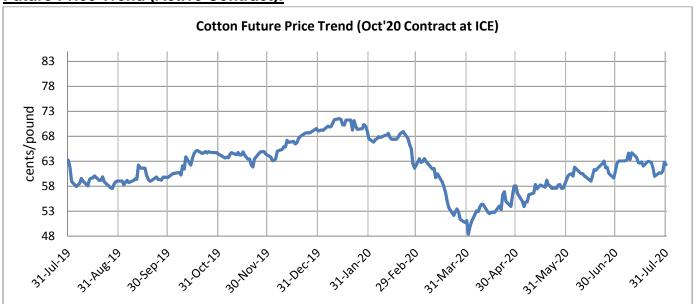

## Technical Analysis of Cotton Future (Oct'20 Contract) at ICE

- > Candlesticks denote steady to bearish movement in the market.
- > Volume increased & Open Interest decreased compared to last week.
- > We expect cotton prices to remain steady in the coming week.

## **Expected Price Range During Coming month**

| Expected Trend                 | Expected Trading Band |
|--------------------------------|-----------------------|
| Range bound to BearishMomentum | 56-68                 |

## **Expected Support and Resistance**

| Support 1 | Support 2 | Resistance 1 | Resistance 2 |
|-----------|-----------|--------------|--------------|
| 55        | 58        | 64           | 69           |

## **Cotton Future Prices at ICE**

|           | Cotton    | Prices in Fut                | Prices in cents/Lb            |                               |                              |                       |                             |
|-----------|-----------|------------------------------|-------------------------------|-------------------------------|------------------------------|-----------------------|-----------------------------|
| Contracts | 31-Jul-20 | 1-Jul-20<br>(1 month<br>ago) | 1-May-20<br>(3 months<br>ago) | 3-Feb-20<br>(6 months<br>ago) | 31-Jul-19<br>(a year<br>ago) | % Change over a month | % Change over previous year |
| Oct-20    | 62.30     | 63.08                        | 57.24                         | 68.04                         | 63.22                        | -1.24                 | -1.46                       |
| Dec-20    | 62.66     | 62.76                        | 57.52                         | 67.71                         | 63.84                        | -0.16                 | -1.85                       |
| Mar-21    | 63.25     | 63.45                        | 58.62                         | 68.60                         | 64.68                        | -0.32                 | -2.21                       |
| May-21    | 63.72     | 63.81                        | 59.31                         | 67.34                         | 65.52                        | -0.14                 | -2.75                       |
| Jul-21    | 64.13     | 64.07                        | 55.84                         | 68.22                         | 66.13                        | 0.09                  | -3.02                       |

## **Future Price Trend (Active Contract):**