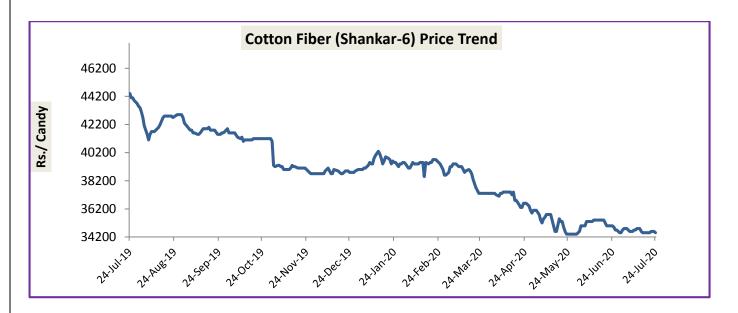

## **Cotton Fiber price Outlook**

The average cotton fiber (Shankar-6) of premium quality prices was weaker at Rs. 34933/candy from around Rs. 35060/ candy compared to the previous week. The demand was stagnant in the international market for Indian cotton. Average price were around Rs. 43,950 per candy last year duing the same time. We expect cotton fiber to remain firm in range of Rs. 34000-36000 per candy in the coming week candy.