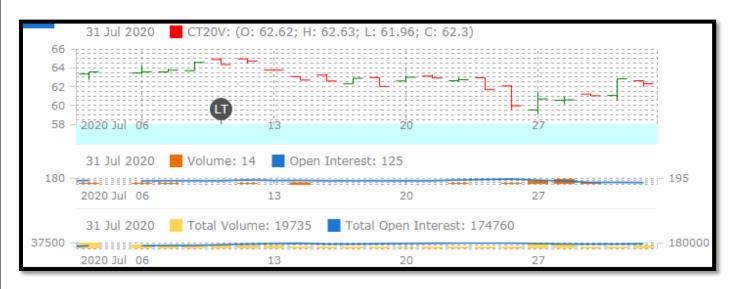

## **International Market Scenario**

Average International ICE cotton prices stood weaker at 61.02 cents/lbs, down by 144 points during the last week. Also Cotlook A index weekly average stood weaker at 66.57 cents/pound this week, which was at 67.92 cents/pound during last week.

## **Cotlook A Index**

Cotlook A index noticed slightly weak in last week. The Cotlook A Index was at 66.57 cents/lb lower than the previous week (67.92 cents/lb) and a hike of 2% is witnessed compared to the previous month.

| Cotlook A Index              | WeeklyAverage P | % Change  |       |  |  |
|------------------------------|-----------------|-----------|-------|--|--|
|                              | 30-Jul-20       | 23-Jul-20 |       |  |  |
| Prices                       | 66.57 67.92     |           | -1.99 |  |  |
| Prices in US cents per Pound |                 |           |       |  |  |