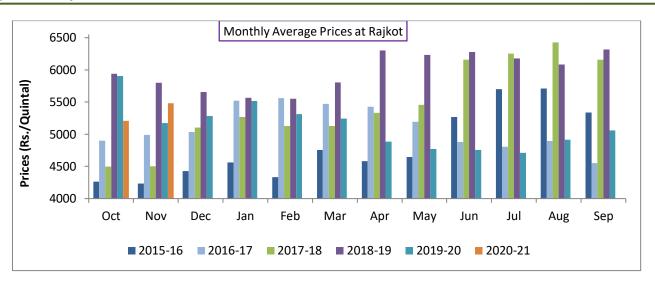

## Kapas Monthly M-o-M Price Scenario

The arrivals in the month of October were low in the market. The monthly average price was weak in October at Rs. 5206/q compared to the prices during the corresponding month of the previous season due to the lower demand this year. Gujarat's farmers have movedfrom cotton to groundnut