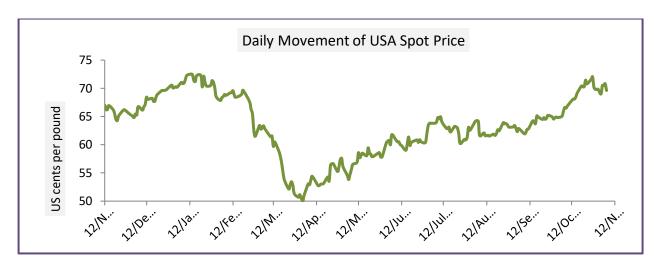

## **USA Spot Prices**

U.S. Export Sales was lower but shipments were better.Net upland sales of 1,15,600 RB for 2020- 2021 were down 60 percent from the previous week and 42 percent from the prior 4-week average. Increases primarily for China, Pakistan (25,200 RB), Turkey (22,500 RB), South Korea (16,600 RB), and Guatemala (15,900 RB), and the major reductions were primarily from Bangladesh (44,100 RB) and Mexico (10,100 RB). Till 8<sup>th</sup> November, 61% of the cotton have been harvested in US, up by 2% points compared to last year during the same time and higher by 4% points from 5- year average.

| USA Spot Prices              | Monthly Avera | % Change |      |  |
|------------------------------|---------------|----------|------|--|
|                              | 12-Nov-20     |          |      |  |
| Prices                       | 70.35 70.07   |          | 0.41 |  |
|                              |               |          |      |  |
| Prices in US cents per Pound |               |          |      |  |