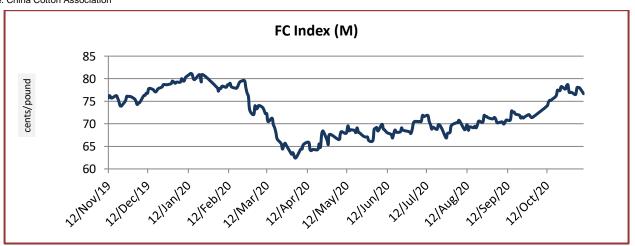

## **China Cotton Index and Foreign Cotton Index**

| Cotton Index                 | Weekly Avera | % Change  |      |  |
|------------------------------|--------------|-----------|------|--|
|                              | 12-Nov-20    | 05-Nov-20 |      |  |
| FC (S)                       | 79.88        | 79.41     | 0.59 |  |
| FC (M)                       | 77.84        | 77.17     | 0.86 |  |
| FC (L)                       | 76.62        | 75.94     | 0.90 |  |
| Prices in US cents per Pound |              |           |      |  |