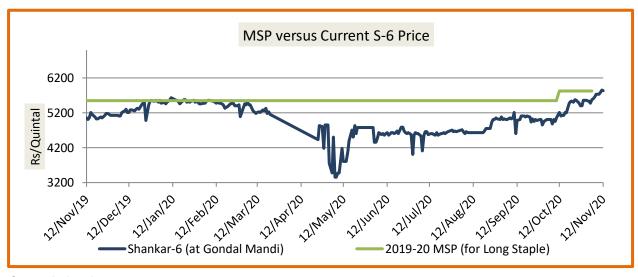

## **Spot Price versus MSP**

Average kapaspriceat Gondal marketwasRs.5763.33/q,higherfrom prior weekwhen it stood at Rs. 5548.75/q.

Source: Agriwatch