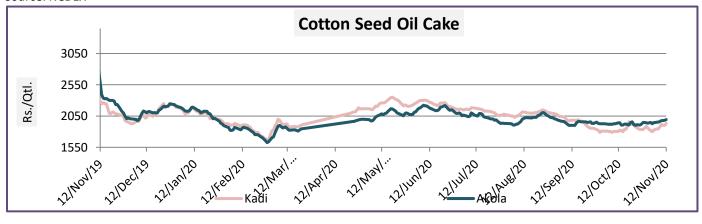

#### Cotton Seed Oil Cake weeklyPrice Scenario

The Cottonseed Oil Cake prices in Punjab, Haryana and Rajasthan declined steeply by around Rs.200 per quintal and stood between Rs.2550 and 2650 per quintal. The CCI's decision to cut the prices did not increase the demand given thehigher moisture content in the kapas (raw cotton) arrivals. Also, the prices are under pressure because of increased arrivals. The average price in Kadi remained firm at Rs. 1889/q and Rs.1971/q in Akola.

|         | Weekly Average Price |          |      |
|---------|----------------------|----------|------|
| Centers | 12-Nov-20            | % Change |      |
|         | 1889                 | 1837     | 2.82 |
| Kadi    |                      |          |      |