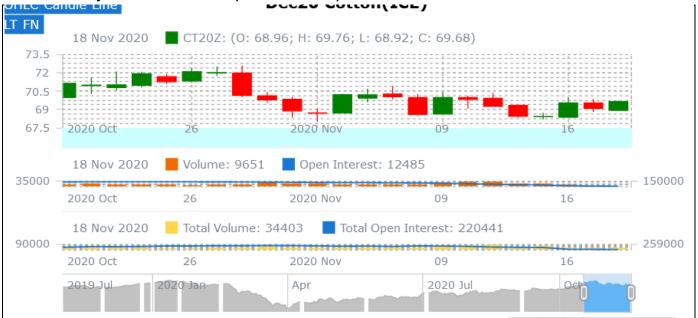

<sup>\*</sup> Do not carry-forward the position next day.

- ➤ The Dec'20 contract closed higherby the end of the week.
- > Candlesticks denote steady to uptrend.
- > Total volume increased &Open Interest decreased compared to last week.
- > We expect cotton prices to remain rangeboundin the coming week.

#### **Expected Price Range During Coming month**

| Expected Trend | Expected Trading Band |
|----------------|-----------------------|
| Firm           | 69-73                 |

## **Expected Support and Resistance**

| Support 1 | Support 2 | Resistance 1 | Resistance 2 |
|-----------|-----------|--------------|--------------|
| 69        | 70.5      | 72           | 73           |