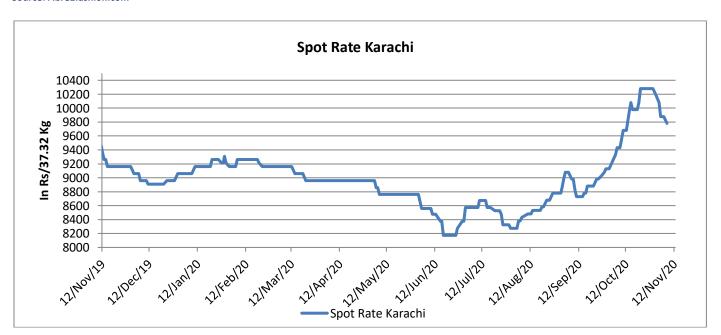

## **Pakistan Spot Prices**

The Pakistan cotton market remained weak owing to the increasing trends in the import of cotton observed and threat of Covid-19 is increasing. Lack of interest of farmers in cotton crop was witnessed and cotton ginners and the people relating to cotton business are looking for new businesses.

| Karachi Spot<br>Prices | WeeklyAveraç | % Change |                           |
|------------------------|--------------|----------|---------------------------|
|                        | 12-Nov-20    |          |                           |
| Prices                 | 9663 9980    |          | -3.17                     |
|                        |              |          | Prices in Rs per 37.32 Kg |