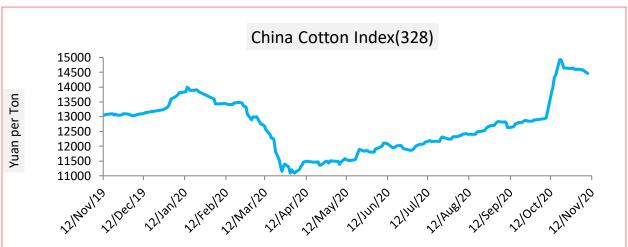

Source: China Cotton Association

| Cotton Index | Weekly Avera                             | % Change |       |
|--------------|------------------------------------------|----------|-------|
|              | 12-Nov-20                                |          |       |
| CCIndex(328) | 12-Nov-20 05-Nov-20<br>14487.80 14595.50 |          | -0.74 |

| CCIndex(527) | 13596.60 | 13601.67 | -0.04                  |
|--------------|----------|----------|------------------------|
| CCIndex(229) | 14766.20 | 14861.00 | -0.64                  |
|              |          |          | Prices in Yuan per ton |