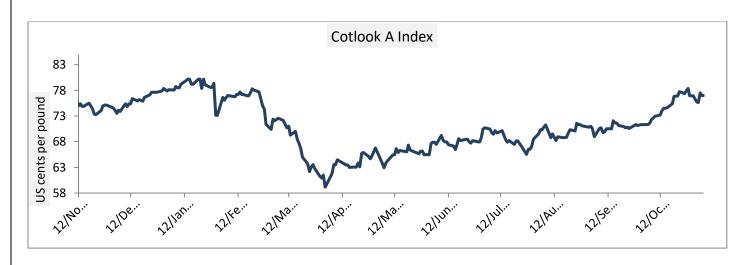

#### **Cotlook A Index**

Cotlook A indexwas higherin the last week. The Cotlook A Index was at 76.93 cents/lb highercompared to the previous week (76.63 cents/lb).

| Cotlook A Index              | WeeklyAverage P | % Change    |  |  |
|------------------------------|-----------------|-------------|--|--|
|                              | 12-Nov-20       |             |  |  |
| Prices                       | 76.93           | 76.93 76.63 |  |  |
|                              |                 |             |  |  |
| Prices in US cents per Pound |                 |             |  |  |