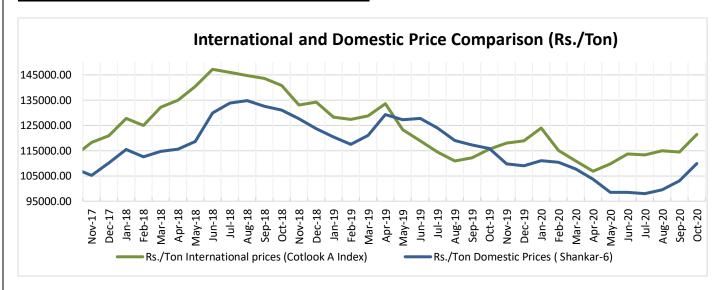

| 71.75                                   | 72.26     | 73.37     | 73.06         | 72.28        | -2.06           | -0.73              |  |



|        | 60.00 | 70.56 | 70.07 | 70.57 | 60.00 | 4.50  | 0.06  |
|--------|-------|-------|-------|-------|-------|-------|-------|
| Oct-21 | 69.32 | 70.56 | 70.87 | 70.57 | 69.92 | -1.76 | -0.86 |

# **Future Price Trend (Active Contract):**



## **International and Domestic Price Comparision**





## **Cotton Prices at Key Spot Markets:**

| Commodity        | Кар         | oas           | Weekly Average P              | rices (Rs./Quintal)            |        |
|------------------|-------------|---------------|-------------------------------|--------------------------------|--------|
| State            | Centre      | Variety       | 06th Nov'20 to 12th<br>Nov'20 | 30th Oct'20 to 05th<br>Novt'20 | Change |
|                  | Ahmedabad   | Shankar-6     | 5500                          | 5433                           | 67     |
|                  | Gondal      | Shankar-6     | 5763                          | 5549                           | 215    |
|                  | Rajkot      | B.T. Cotton   | 5627                          | 5450                           | 177    |
| G