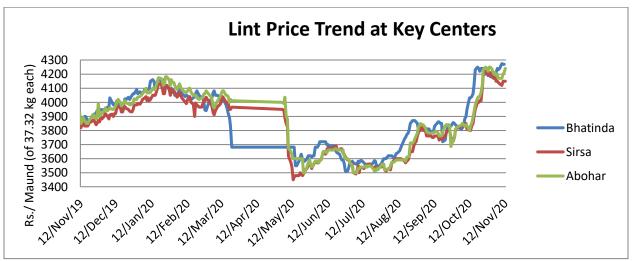

#### **Lint price Outlook**

The average price stood firm at Rs.4254/maund of lint in Abohar. The procurement by CCI has increased and it has been purchasing the raw cotton at MSP from the farmers. While the average price in Bhatinda and Sirsa in the last week stood firm around Rs.4254 and Rs. 4159/maundof 37.32 kg each respectively.