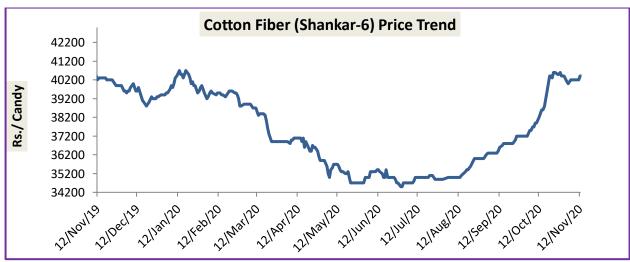

#### **Cotton Fiber price Outlook**

The average cotton fiber (Shankar-6)of premium quality prices washighatRs.40,228/candy fromaround Rs.40,200/candy compared to the previous week. CCI has increased the floor prices along with rise in export demand supported the the cotton market.