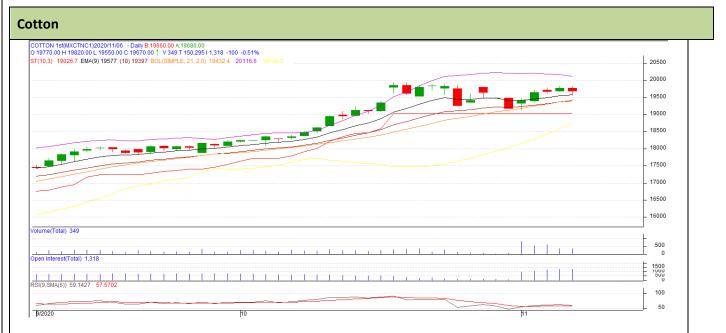

## **Technical Commentary:**

- Cotton 29 mm MCX Nov. contract showed consolidation.
- Relative strength indicator (RSI) is in the neutral region.
- However, the price closed above moving average.
- Price decreased & open interestincreased indicating short buildup phase.

## We will advise traders to sell.

## Strategy:Sell

| Intraday Suppor | rts & Resistan | ces | S2    | <b>S1</b> | PCP   | R1    | R2        |
|-----------------|----------------|-----|-------|-----------|-------|-------|-----------|
| Cotton          | MCX            | Nov | 19300 | 19500     | 19670 | 20000 | 2020<br>0 |
|                 |                |     | Call  | Entry     | T1    | T2    | SL        |
| Cotton          | MCX            | Nov | Sell  | 19790     | 19640 | 19500 | 1988<br>0 |