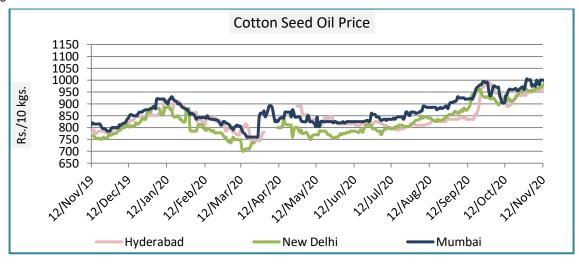

#### **Price Scenario**

Cotton seed oil price showedfirmtrendacross all the centresduring the weekending on12<sup>th</sup> Nov'20. Weekly average price in Mumbai stoodfirmatRs.960. In New Delhi the prices ranged aroundRs. 931 per 10 Kg.

|           | Weekly Average Pri | ce as on (Rs/10 kg.) | 0/ Change |  |
|-----------|--------------------|----------------------|-----------|--|
|           | 12-Nov-20          | 06-Nov-20            | % Change  |  |
| New Delhi | 931                | 910                  | 2.33      |  |
| Rajkot    | 942                | 940                  | 0.16      |  |
| Hyderabad | 935                | 916                  | 2.14      |  |
| Mumbai    | 960                | 949                  | 1.15      |  |