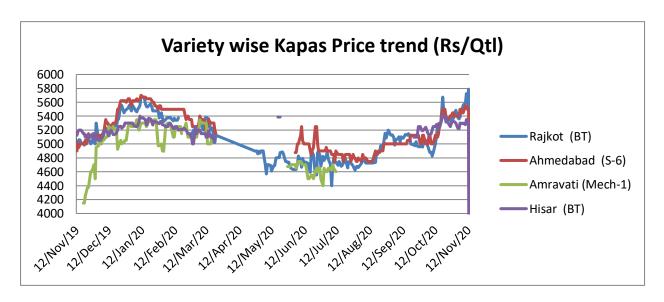

## **Domestic Cotton Prices Scenario**

Kapas (Raw Cotton) Weekly Price Scenario

**Weekly Price Review:**Weeklykapas average price at RajkotwasfirmatRs. 5626/qandAhmedabad prices were firm at 5500/q.